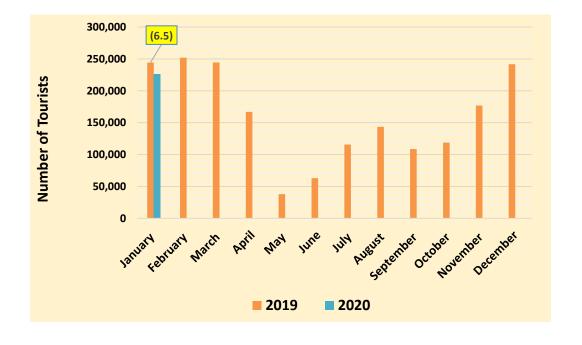

## **SUMMARY**

The total number of international tourist arrivals to Sri Lanka during January 2020 was 228,434. In comparison to January last year, there was a decline of 6.5% when the arrivals were 244,239.

This month, the largest source market for tourists was India, followed by the China and United Kingdom. Almost 95 % of tourists travelled by air to Sri Lanka.

| Month     | 2019      | 2020    | %<br>change<br>2019/2020 |
|-----------|-----------|---------|--------------------------|
| January   | 244,239   | 228,434 | (6.5)                    |
| February  | 252,033   |         |                          |
| March     | 244,328   |         |                          |
| April     | 166,975   |         |                          |
| May       | 37,802    |         |                          |
| June      | 63,072    |         |                          |
| July      | 115,701   |         |                          |
| August    | 143,587   |         |                          |
| September | 108,575   |         |                          |
| October   | 118,743   |         |                          |
| November  | 176,984   |         |                          |
| December  | 241,663   |         |                          |
| Total     | 1,913,702 |         |                          |

Tourist Arrivals – January 228,434 % change (6.5)