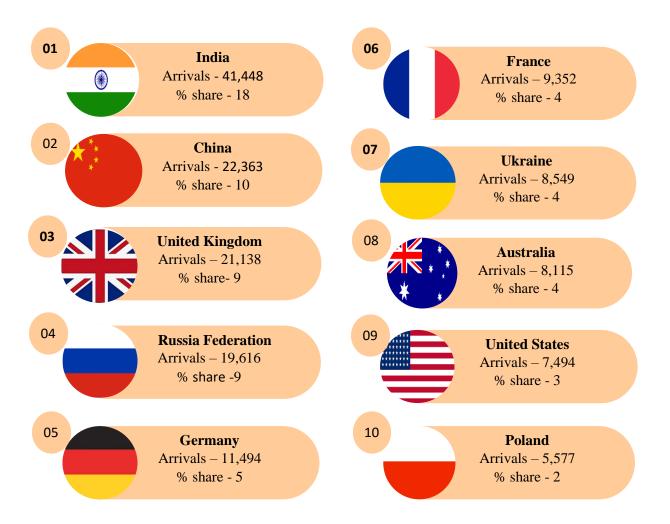

### **TOP TEN SOURCE MARKETS – JANUARY**

India, China, United Kingdom, Russian Federation and Germany were Sri Lanka's top five international tourist generating markets in the month of January this year. India was the largest source of tourist traffic to Sri Lanka with 18% of the total traffic received in January 2019. China accounted for 10% of the total traffic; while UK, Russian Federation and Germany accounted for 9% (both) and 5% respectively.

| Rank | Country of Residence | Tourist Arrivals January 2020 |        |        | Tourist<br>Arrivals | % Change<br>January |
|------|----------------------|-------------------------------|--------|--------|---------------------|---------------------|
|      |                      | By Air                        | By Sea | Total  | January 2019        | 2020/2019           |
| 1    | INDIA                | 40,308                        | 1,140  | 41,448 | 40,049              | 3.5                 |
| 2    | CHINA                | 22,206                        | 157    | 22,363 | 26,414              | (15.3)              |
| 3    | UNITED KINGDOM       | 18,909                        | 2,229  | 21,138 | 26,036              | (18.8)              |
| 4    | RUSSIAN FEDERATION   | 19,046                        | 570    | 19,616 | 13,474              | 45.6                |
| 5    | GERMANY              | 11,124                        | 370    | 11,494 | 14,027              | (18.1)              |
| 6    | FRANCE               | 9,052                         | 300    | 9,352  | 11,892              | (21.4)              |
| 7    | UKRAINE              | 8,168                         | 381    | 8,549  | 6,481               | 31.9                |
| 8    | AUSTRALIA            | 7,801                         | 314    | 8,115  | 10,368              | (21.7)              |
| 9    | UNITED STATES        | 6,689                         | 805    | 7,494  | 7,849               | (4.5)               |
| 10   | POLAND               | 5,348                         | 229    | 5,577  | 3,840               | 45.2                |