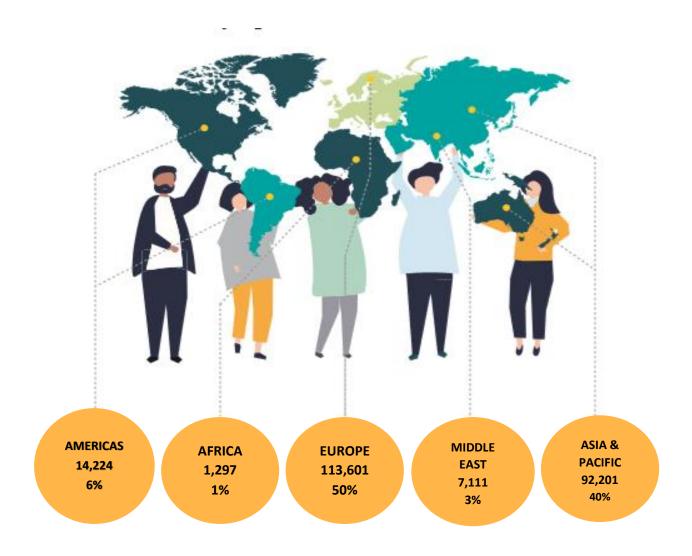

### **TOURIST ARRIVALS BY REGION AND PERCENTAGE SHARE**

Europe became the largest source of tourist traffic to Sri Lanka with 50% of the total traffic received in January 2020. Asia and Pacific accounted for 40% of the total traffic, Americas 6%, Middle East 3% and Africa 1%. In comparison to January last year the highest decline of 27.4 was recorded for African region while Asia and Pacific recorded a decline of 7.7%. Europe recorded a decline of 7.5% whereas Americas recorded a decline of 3.7%. It is noteworthy that Middle East has recorded an increase of 41% in arrivals as a region and as a country Saudi Arabia has recorded an increase of 122.5%.