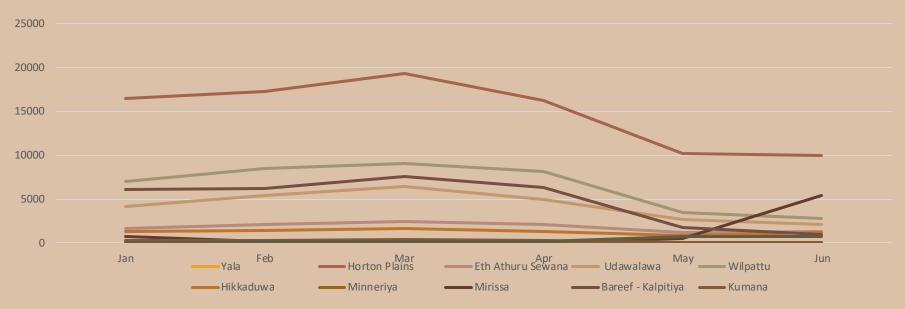

# VISITORS TO MAJOR TOURIST ATTRACTIONS

4

- Visitors to wildlife parks, January to June
- Visitors to Sigiriya, January to June