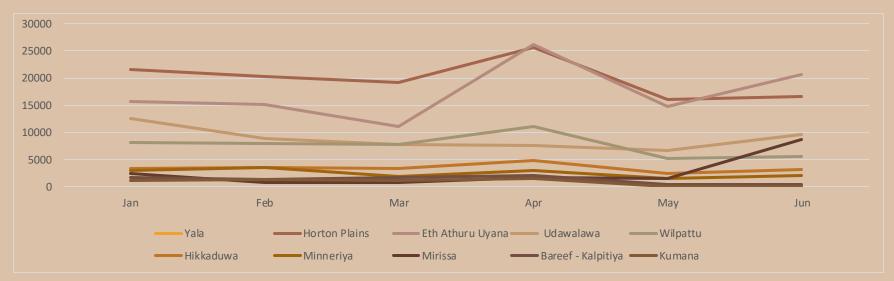

# VISITORS TO MAJOR TOURIST ATTRACTIONS

4

- Visitors to wildlife parks, January to June
- Visitors to Sigiriya, January to June