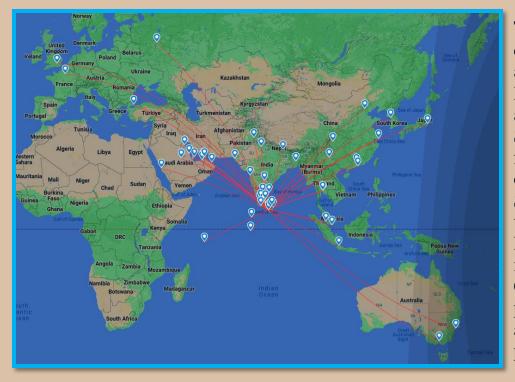

# **Direct air connectivity to and from Sri Lanka to main destinations**

The image depicts the direct air connectivity to main destinations around the world to and from Sri Lanka. As of the end of July, 30 airlines have operated flights to Sri Lanka, including charter flights. This indicates a robust air connectivity network to and from Sri Lanka, facilitating travel to various destinations worldwide. Further, the information below indicates that Dubai, Doha & Chennai are top three ports preceding Colombo collectively accounting for 39.6 % share of passengers.