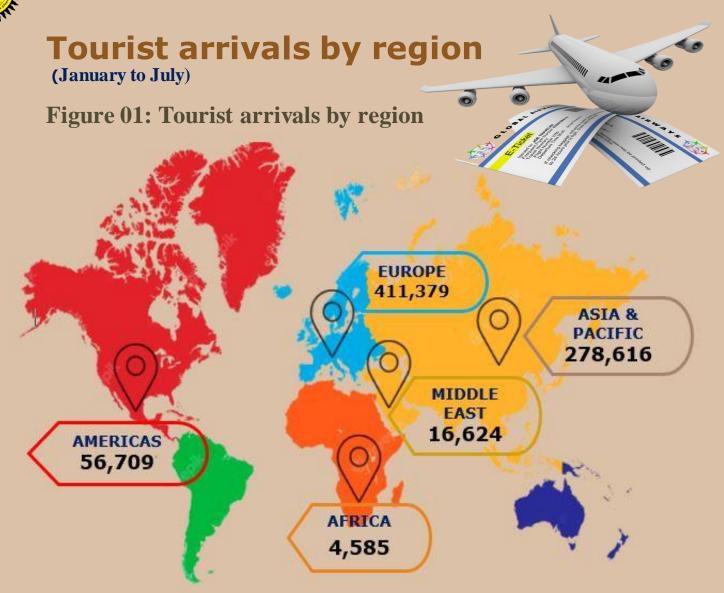

An examination of tourist arrivals by regions reveals that Europe accounted for 53.5% of the total arrivals, with substantial contributions from countries like Russia, the United Kingdom, Germany, and France driving this growth. In contrast, a significant surge in arrivals from India, China, and the Maldives played a pivotal role in boosting tourist numbers in the Asia and Pacific region, which contributed 36.3% of the arrivals. The Americas contributed 7.4% of the total arrivals, while the Middle East accounted for 2.1%. Africa had a modest share of 0.6% in the overall tourist arrivals. These figures reflect the diverse patterns of tourism across regions, highlighting the impact of specific countries and regions on the global tourism landscape.