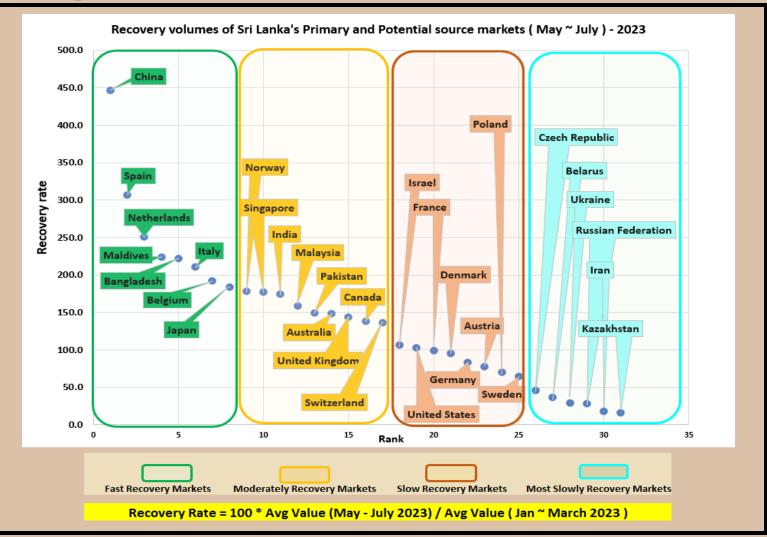

# Chart 03: Recovery volumes of Sri Lanka's primary and potential source markets, 2022

According to the graph, the recovery rates were assessed by comparing tourist arrivals in January to March 2023 and May to July 2023. The analysis revealed that Spain, the Netherlands, Italy, the Maldives, Bangladesh, Belgium, and Japan exhibited the fastest recovery rates. These non-traditional markets seemed particularly prominent during the so-called off-peak season, which could be attributed to factors such as reduced prices and lower traffic.

On the other hand, source markets like Switzerland, the United Kingdom, Australia, Canada, Pakistan, Malaysia, India, Singapore, and Norway demonstrated moderate recovery rates. It's worth noting that countries like Canada, Australia, and the United Kingdom, which constitute a significant portion of Sri Lanka's tourist arrivals, are mainly driven by the Sri Lankan diaspora visiting friends and relatives.

In contrast, the United States, Sweden, Germany, Austria, Denmark, France, Israel, and Poland displayed slower recovery levels. The markets with the slowest recovery rates were the Czech Republic, Belarus, Ukraine, the Russian Federation, Iran, and Kazakhstan.

Notably, despite being one of the top markets, Russia had a low recovery level, possibly due to factors like connectivity.