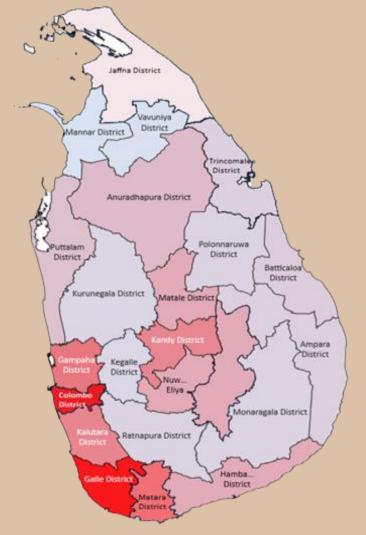

## Table 06: Distribution of Rooms by Province

|                                                                                                                                                                                                                                                                                                                                                                                                                                                                                                                                                                                                                                                                                                                                                                                                                                                                                                                                                                                                                                                                                                                                                                                                                                                                                                                                                                                                                                                                                                                                                                                                                                                                                                                                                                                                                                                                                                                                                                                                                                                                                                                                | Province                                                                                                                                                    | Number<br>of<br>rooms                                                                                                                                                                                                                                                                                                               | %<br>Share                                                                                                                                         |
|--------------------------------------------------------------------------------------------------------------------------------------------------------------------------------------------------------------------------------------------------------------------------------------------------------------------------------------------------------------------------------------------------------------------------------------------------------------------------------------------------------------------------------------------------------------------------------------------------------------------------------------------------------------------------------------------------------------------------------------------------------------------------------------------------------------------------------------------------------------------------------------------------------------------------------------------------------------------------------------------------------------------------------------------------------------------------------------------------------------------------------------------------------------------------------------------------------------------------------------------------------------------------------------------------------------------------------------------------------------------------------------------------------------------------------------------------------------------------------------------------------------------------------------------------------------------------------------------------------------------------------------------------------------------------------------------------------------------------------------------------------------------------------------------------------------------------------------------------------------------------------------------------------------------------------------------------------------------------------------------------------------------------------------------------------------------------------------------------------------------------------|-------------------------------------------------------------------------------------------------------------------------------------------------------------|-------------------------------------------------------------------------------------------------------------------------------------------------------------------------------------------------------------------------------------------------------------------------------------------------------------------------------------|----------------------------------------------------------------------------------------------------------------------------------------------------|
|                                                                                                                                                                                                                                                                                                                                                                                                                                                                                                                                                                                                                                                                                                                                                                                                                                                                                                                                                                                                                                                                                                                                                                                                                                                                                                                                                                                                                                                                                                                                                                                                                                                                                                                                                                                                                                                                                                                                                                                                                                                                                                                                | Western                                                                                                                                                     | 17,736                                                                                                                                                                                                                                                                                                                              | 35.0                                                                                                                                               |
| The second second                                                                                                                                                                                                                                                                                                                                                                                                                                                                                                                                                                                                                                                                                                                                                                                                                                                                                                                                                                                                                                                                                                                                                                                                                                                                                                                                                                                                                                                                                                                                                                                                                                                                                                                                                                                                                                                                                                                                                                                                                                                                                                              | Province                                                                                                                                                    |                                                                                                                                                                                                                                                                                                                                     |                                                                                                                                                    |
| and a start of the | Southern                                                                                                                                                    | 13,174                                                                                                                                                                                                                                                                                                                              | 26.0                                                                                                                                               |
| Contraction of the Contraction o | Province                                                                                                                                                    |                                                                                                                                                                                                                                                                                                                                     |                                                                                                                                                    |
|                                                                                                                                                                                                                                                                                                                                                                                                                                                                                                                                                                                                                                                                                                                                                                                                                                                                                                                                                                                                                                                                                                                                                                                                                                                                                                                                                                                                                                                                                                                                                                                                                                                                                                                                                                                                                                                                                                                                                                                                                                                                                                                                | Central                                                                                                                                                     | 8,419                                                                                                                                                                                                                                                                                                                               | 16.6                                                                                                                                               |
| A Co                                                                                                                                                                                                                                                                                                                                                                                                                                                                                                                                                                                                                                                                                                                                                                                                                                                                                                                                                                                                                                                                                                                                                                                                                                                                                                                                                                                                                                                                                                                                                                                                                                                                                                                                                                                                                                                                                                                                                                                                                                                                                                                           | Province                                                                                                                                                    |                                                                                                                                                                                                                                                                                                                                     |                                                                                                                                                    |
| Northern Province                                                                                                                                                                                                                                                                                                                                                                                                                                                                                                                                                                                                                                                                                                                                                                                                                                                                                                                                                                                                                                                                                                                                                                                                                                                                                                                                                                                                                                                                                                                                                                                                                                                                                                                                                                                                                                                                                                                                                                                                                                                                                                              | Uva Province                                                                                                                                                | 2,663                                                                                                                                                                                                                                                                                                                               | 5.3                                                                                                                                                |
| Rooms - 850                                                                                                                                                                                                                                                                                                                                                                                                                                                                                                                                                                                                                                                                                                                                                                                                                                                                                                                                                                                                                                                                                                                                                                                                                                                                                                                                                                                                                                                                                                                                                                                                                                                                                                                                                                                                                                                                                                                                                                                                                                                                                                                    | Eastern                                                                                                                                                     | 2,443                                                                                                                                                                                                                                                                                                                               | 4.8                                                                                                                                                |
| Y Star                                                                                                                                                                                                                                                                                                                                                                                                                                                                                                                                                                                                                                                                                                                                                                                                                                                                                                                                                                                                                                                                                                                                                                                                                                                                                                                                                                                                                                                                                                                                                                                                                                                                                                                                                                                                                                                                                                                                                                                                                                                                                                                         | Province                                                                                                                                                    |                                                                                                                                                                                                                                                                                                                                     |                                                                                                                                                    |
|                                                                                                                                                                                                                                                                                                                                                                                                                                                                                                                                                                                                                                                                                                                                                                                                                                                                                                                                                                                                                                                                                                                                                                                                                                                                                                                                                                                                                                                                                                                                                                                                                                                                                                                                                                                                                                                                                                                                                                                                                                                                                                                                | North Central                                                                                                                                               | 2,293                                                                                                                                                                                                                                                                                                                               | 4.5                                                                                                                                                |
|                                                                                                                                                                                                                                                                                                                                                                                                                                                                                                                                                                                                                                                                                                                                                                                                                                                                                                                                                                                                                                                                                                                                                                                                                                                                                                                                                                                                                                                                                                                                                                                                                                                                                                                                                                                                                                                                                                                                                                                                                                                                                                                                | Province                                                                                                                                                    | 1.0.62                                                                                                                                                                                                                                                                                                                              |                                                                                                                                                    |
| 1 Sac                                                                                                                                                                                                                                                                                                                                                                                                                                                                                                                                                                                                                                                                                                                                                                                                                                                                                                                                                                                                                                                                                                                                                                                                                                                                                                                                                                                                                                                                                                                                                                                                                                                                                                                                                                                                                                                                                                                                                                                                                                                                                                                          | North Western                                                                                                                                               | 1,963                                                                                                                                                                                                                                                                                                                               | 3.9                                                                                                                                                |
| North Central Province<br>Rooms - 2,293                                                                                                                                                                                                                                                                                                                                                                                                                                                                                                                                                                                                                                                                                                                                                                                                                                                                                                                                                                                                                                                                                                                                                                                                                                                                                                                                                                                                                                                                                                                                                                                                                                                                                                                                                                                                                                                                                                                                                                                                                                                                                        | Province                                                                                                                                                    | 1,165                                                                                                                                                                                                                                                                                                                               | 2.3                                                                                                                                                |
| Al h                                                                                                                                                                                                                                                                                                                                                                                                                                                                                                                                                                                                                                                                                                                                                                                                                                                                                                                                                                                                                                                                                                                                                                                                                                                                                                                                                                                                                                                                                                                                                                                                                                                                                                                                                                                                                                                                                                                                                                                                                                                                                                                           | Sabaragamuwa<br>Province                                                                                                                                    | 1,105                                                                                                                                                                                                                                                                                                                               | 2.3                                                                                                                                                |
|                                                                                                                                                                                                                                                                                                                                                                                                                                                                                                                                                                                                                                                                                                                                                                                                                                                                                                                                                                                                                                                                                                                                                                                                                                                                                                                                                                                                                                                                                                                                                                                                                                                                                                                                                                                                                                                                                                                                                                                                                                                                                                                                | Northern                                                                                                                                                    | 850                                                                                                                                                                                                                                                                                                                                 | 1.7                                                                                                                                                |
|                                                                                                                                                                                                                                                                                                                                                                                                                                                                                                                                                                                                                                                                                                                                                                                                                                                                                                                                                                                                                                                                                                                                                                                                                                                                                                                                                                                                                                                                                                                                                                                                                                                                                                                                                                                                                                                                                                                                                                                                                                                                                                                                | Province                                                                                                                                                    |                                                                                                                                                                                                                                                                                                                                     | 1.17                                                                                                                                               |
| North Western Browince                                                                                                                                                                                                                                                                                                                                                                                                                                                                                                                                                                                                                                                                                                                                                                                                                                                                                                                                                                                                                                                                                                                                                                                                                                                                                                                                                                                                                                                                                                                                                                                                                                                                                                                                                                                                                                                                                                                                                                                                                                                                                                         |                                                                                                                                                             | 50.706                                                                                                                                                                                                                                                                                                                              | 100.0                                                                                                                                              |
|                                                                                                                                                                                                                                                                                                                                                                                                                                                                                                                                                                                                                                                                                                                                                                                                                                                                                                                                                                                                                                                                                                                                                                                                                                                                                                                                                                                                                                                                                                                                                                                                                                                                                                                                                                                                                                                                                                                                                                                                                                                                                                                                | distri<br>Province<br>of action<br>for 3.<br>South<br>follo<br>all ro<br>Mean<br>Provi<br>of ro<br>Mean<br>Provi<br>of ro<br>Mean<br>Provi<br>of ro<br>West | <b>50,706</b><br>ms of provincia<br>bution, the Wes<br>nce holds the hi<br>commodations,<br>5% of all rooms<br>ern and Central<br>w with 26% and<br>oms, respective<br>while, the Nort<br>nce has the low<br>oms.<br>distribution of<br>nmodations hin<br>entration of the<br>nmodation sect<br>ern, Southern, a<br>nces of the cou | tern<br>ighest share<br>accounting<br>. The<br>Provinces<br>16.6% of<br>ly.<br>hern<br>rest number<br>ts at a<br>or in the<br>and Central<br>ntry. |

| Table 07 | : Distribution | of rooms | by | districts |
|----------|----------------|----------|----|-----------|
|----------|----------------|----------|----|-----------|

| District     | Number of rooms | % Share |
|--------------|-----------------|---------|
| Colombo      | 9,429           | 18.6    |
| Galle        | 8,417           | 16.6    |
| Gampaha      | 4,443           | 8.8     |
| Kalutara     | 3,864           | 7.6     |
| Kandy        | 3,786           | 7.5     |
| Matara       | 2,434           | 4.8     |
| Matale       | 2,329           | 4.6     |
| Hambantota   | 2,323           | 4.6     |
| Nuwara Eliya | 2,304           | 4.5     |
| Badulla      | 2,021           | 4.0     |
| Anuradhapura | 1,630           | 3.2     |
| Puttalam     | 1,405           | 2.8     |
| Batticaloa   | 928             | 1.8     |

| District    | Number of rooms | % Share |
|-------------|-----------------|---------|
| Ampara      | 759             | 1.5     |
| Trincomalee | 756             | 1.5     |
| Polonnaruwa | 663             | 1.3     |
| Ratnapura   | 658             | 1.3     |
| Moneragala  | 642             | 1.3     |
| Jaffna      | 577             | 1.1     |
| Kurunegala  | 558             | 1.1     |
| Kegalle     | 507             | 1.0     |
| Kilinochchi | 103             | 0.2     |
| Vavuniya    | 82              | 0.2     |
| Mullaitivu  | 54              | 0.1     |
| Mannar      | 34              | 0.1     |
| Total       | 50,706          | 100.0   |

In terms of district-wise distribution, Colombo, Galle, Gampaha, Kalutara, and Kandy are the districts with a high concentration of rooms. These districts likely have a significant number of rooms due to their popularity as tourist destinations or commercial hubs. Colombo, as the capital, is a major business and tourism center, while Galle is known for its historical attractions. Gampaha, Kalutara, and Kandy may also attract tourists due to their cultural and natural offerings.