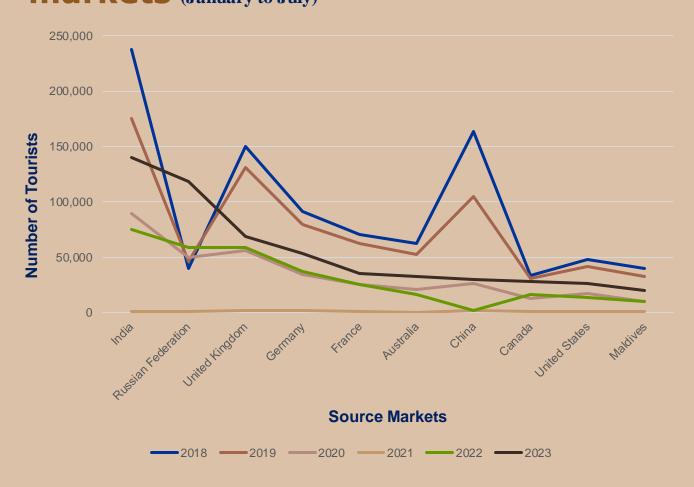

# Top source markets, 2018 to 2023

Table 03: Top Source markets, 2018 to 2023 (January to July)

| Rank     | Country of<br>Residence | 2018    | 2019    | 2020   | 2021   | 2022    | 2023           |
|----------|-------------------------|---------|---------|--------|--------|---------|----------------|
|          |                         |         |         |        |        |         | ( Up to July ) |
| 1        | India                   | 424,887 | 355,002 | 89,357 | 56,268 | 123,004 | 139,654        |
| 2        | United Kingdom          | 254,176 | 198,776 | 55,455 | 16,894 | 85,187  | 68,304         |
| 3        | China (PR)              | 265,965 | 167,863 | 26,147 | 2,417  | 4,715   | 29,924         |
| 4        | Germany                 | 156,888 | 134,899 | 34,507 | 12,442 | 55,542  | 53,210         |
| 5        | Australia               | 110,928 | 92,674  | 20,283 | 4,421  | 30,924  | 32,221         |
| 6        | France                  | 106,449 | 87,623  | 24,838 | 6,549  | 35,482  | 35,020         |
| 7        | Russia                  | 64,497  | 86,549  | 49,397 | 16,894 | 91,272  | 118,284        |
| 8        | United States           | 75,308  | 68,832  | 16,842 | 6,124  | 22,230  | 25,886         |
| 9        | Maldives                | 76,108  | 60,278  | 9,407  | 6,124  | 18,880  | 20,195         |
| 10       | Canada                  | 52,681  | 48,729  | 12,436 | 5,079  | 26,845  | 28,163         |
| 11       | Netherlands             | 57,160  | 38,993  | 8,656  | 2,422  | 11,987  | 15,291         |
| 12       | Italy                   | 38,379  | 36,147  | 8,603  | 1,309  | 7,449   | 9,857          |
| 13       | Ukraine                 | 36,515  | 35,051  | 17,169 | 7,037  | 14,917  | 2,840          |
| 14       | Japan                   | 49,450  | 30,079  | 6,644  | 392    | 3,087   | 8,425          |
| 15       | Switzerland             | 33,965  | 29,981  | 6,389  | 2,974  | 13,260  | 14,203         |
| 16       | Spain                   | 29,208  | 24,489  | 3,385  | 2,015  | 12,895  | 9,208          |
| 17       | Sweden                  | 28,267  | 22,464  | 7,061  | 1,601  | 5,097   | 4,316          |
| 18       | Poland                  | 20,378  | 20,896  | 11,908 | 2,110  | 15,195  | 7,340          |
| 19       | Czech Republic          | 17,600  | 19,204  | 7,599  | 1,864  | 7,350   | 5,598          |
| 20       | Denmark                 | 19,223  | 16,869  | 4,905  | 1,302  | 7,278   | 6,562          |
| 21       | Malaysia                | 22,808  | 16,861  | 3,494  | 323    | 2,779   | 5,153          |
| 22       | Saudi Arabia            | 34,703  | 15,707  | 4,755  | 1,596  | 5,952   | 4,303          |
| 23       | Belgium                 | 17,519  | 14,948  | 3,371  | 1,283  | 6,164   | 5,846          |
| 24       | Israel                  | 13,833  | 14,770  | 3,556  | 1,724  | 9,326   | 10,891         |
| 25       | Austria                 | 19,320  | 14,713  | 4,300  | 1,502  | 5,541   | 5,129          |
| 26       | Pakistan                | 19,116  | 14,655  | 3,065  | 7,520  | 6,260   | 5,056          |
| 27       | Philippines             | 19,303  | 14,590  | 4,249  | 529    | 1,961   | 2,306          |
| 28       | Singapore               | 19,861  | 13,871  | 2,545  | 557    | 3,770   | 4,547          |
| 29       | Norway                  | 17,217  | 13,446  | 3,019  | 1,141  | 5,983   | 5,668          |
| 30       | New Zealand             | 13,825  | 12,463  | 2,324  | 325    | 2,866   | 4,037          |
| 31       | South Korea             | 15,748  | 12,195  | 2,499  | 389    | 1,843   | 3,548          |
| 32       | Thailand                | 9,178   | 9,861   | 1,880  | 247    | 1,725   | 2,705          |
| 33       | Bangladesh              | 10,487  | 8,261   | 1,986  | 1,496  | 3,817   | 6,557          |
| 34       | Ireland                 | 10,830  | 8,254   | 2,294  | 559    | 3,056   | 2,610          |
| 35       | South Africa            | 7,416   | 7,132   | 1,364  | 272    | 1,502   | 1,514          |
| 36       | Taiwan (P.C.)           | 8,187   | 7,127   | 1,985  | 42     | 363     | 2,084          |
| 37       | Finland                 | 8,888   | 7,028   | 2,298  | 341    | 1,500   | 1,072          |
| 38       | Greece                  | 7,778   | 6,980   | 1,573  | 249    | 899     | 792            |
| 39<br>40 | Romania                 | 5,931   | 5,463   | 1,724  | 820    | 3,313   | 1,852          |
| 40<br>41 | Nepal                   | 5,302   | 5,414   | 1,384  | 325    | 1,065   | 2,170          |
|          | Portugal                | 5,933   | 5,193   | 1,602  | 372    | 1,906   | 1,901          |
| 42<br>43 | Turkey                  | 4,262   | 4,972   | 2,121  | 309    | 1,514   | 1,791          |
| 43<br>44 | Slovakia                | 5,289   | 4,944   | 1,513  | 1 856  | 2,432   | 2,506          |
| 44<br>45 | Indonesia               | 5,365   | 4,919   | 1,114  | 1,856  | 885     | 1,210          |
| 45       | Belarus                 | 4,621   | 4,796   | 2,627  | 646    | 3,621   | 5,796          |

# Chart 03: Recovery volumes of Sri Lanka's primary and potential source markets, 2022

According to the graph, the recovery rates were assessed by comparing tourist arrivals in January to March 2023 and May to July 2023. The analysis revealed that Spain, the Netherlands, Italy, the Maldives, Bangladesh, Belgium, and Japan exhibited the fastest recovery rates. These non-traditional markets seemed particularly prominent during the so-called off-peak season, which could be attributed to factors such as reduced prices and lower traffic.

On the other hand, source markets like Switzerland, the United Kingdom, Australia, Canada, Pakistan, Malaysia, India, Singapore, and Norway demonstrated moderate recovery rates. It's worth noting that countries like Canada, Australia, and the United Kingdom, which constitute a significant portion of Sri Lanka's tourist arrivals, are mainly driven by the Sri Lankan diaspora visiting friends and relatives.

In contrast, the United States, Sweden, Germany, Austria, Denmark, France, Israel, and Poland displayed slower recovery levels. The markets with the slowest recovery rates were the Czech Republic, Belarus, Ukraine, the Russian Federation, Iran, and Kazakhstan.

Notably, despite being one of the top markets, Russia had a low recovery level, possibly due to factors like connectivity.