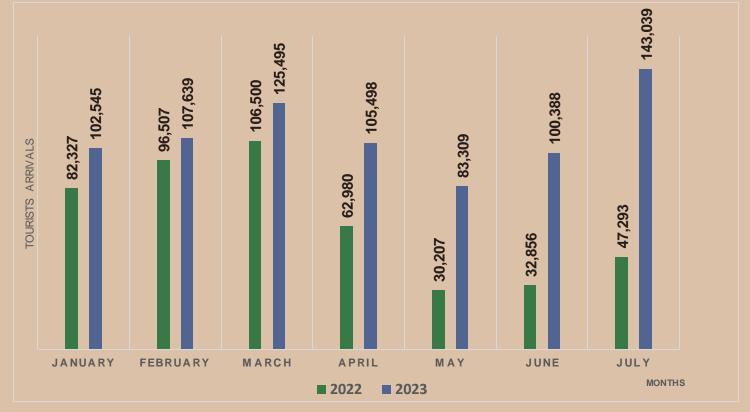

#### Chart 01: Tourist arrivals by month, 2022 & 2023

Table 01: Tourist arrivals by month & percentage change, 2022 & 2023

| Month    | 2022    | 2023    | % Change<br>2023/22 |
|----------|---------|---------|---------------------|
| January  | 82,327  | 102,545 | 24.5                |
| February | 96,507  | 107,639 | 11.5                |
| March    | 106,500 | 125,495 | 17.8                |
| April    | 62,980  | 105,498 | 67.5                |
| May      | 30,207  | 83,309  | 175.8               |
| June     | 32,856  | 100,388 | 205.5               |
| July     | 47,293  | 143,039 | 202.5               |
| Total    | 719,978 | 767,913 | 6.7                 |

Year in Review -2023

During the first six months, tourist arrivals grew by 6.7% compared to the same months in the previous year, showcasing a positive trend in the industry. This growth indicates increased interest in Sri Lanka as a tourist destination.

Notably, June experienced the highest growth rate, with a remarkable increase of 205.5% compared to the previous year. This could be attributed to various factors, such as favorable weather conditions and holiday seasons in the main source markets.

July recorded the highest number of tourist arrivals, reaching 143,039 visitors. This suggests that July is a peak tourist season, possibly due to summer vacations.

In contrast, May had the lowest number of tourist arrivals, with 83,309 visitors. Factors like less favorable weather or fewer incentives for travel during this period might contribute to this lower figure.