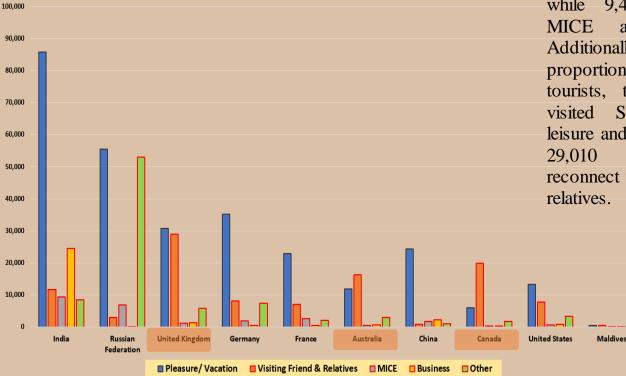

#### Table 02: Purpose of visit from main source markets

| Country               | Pleasure/<br>Vacation | Visiting<br>Friend<br>&<br>Relatives | MICE  | Business | Other  | Total   |
|-----------------------|-----------------------|--------------------------------------|-------|----------|--------|---------|
| India                 | 85,724                | 11,658                               | 9,405 | 24,439   | 8,428  | 139,654 |
| Russian<br>Federation | 55,460                | 2,894                                | 6,786 | 97       | 53,047 | 118,284 |
| United<br>Kingdom     | 30,810                | 29,010                               | 1,219 | 1,400    | 5,865  | 68,304  |
| Germany               | 35,240                | 8,182                                | 1,936 | 393      | 7,459  | 53,210  |
| France                | 22,848                | 7,052                                | 2,610 | 389      | 2,121  | 35,020  |
| Australia             | 11,782                | 16,389                               | 411   | 632      | 3,007  | 32,221  |
| China                 | 24,283                | 815                                  | 1,686 | 2,162    | 978    | 29,924  |
| Canada                | 6,056                 | 19,906                               | 363   | 198      | 1,640  | 28,163  |
| United<br>States      | 13,227                | 7,761                                | 712   | 858      | 3,328  | 25,886  |
| Maldives              | 507                   | 369                                  | 22    | 17       | 19,280 | 20,195  |

purpose of visits by various markets reveals that countries such as India, Russia, Germany, France, China, and the United States primarily visit for leisure and pleasure. Conversely, tourists from countries like Canada and Australia often visit to reconnect with friends and relatives, likely due to the presence of diaspora communities in these nations. Notably, a substantial number of Indian tourists, specifically 24,439, visited Sri Lanka for business purposes, while 9,405 came for MICE and purposes. Additionally, a significant proportion of **British** tourists, totaling 30,810, visited Sri Lanka for leisure and pleasure, while 29.010 traveled to reconnect with friends and relatives.