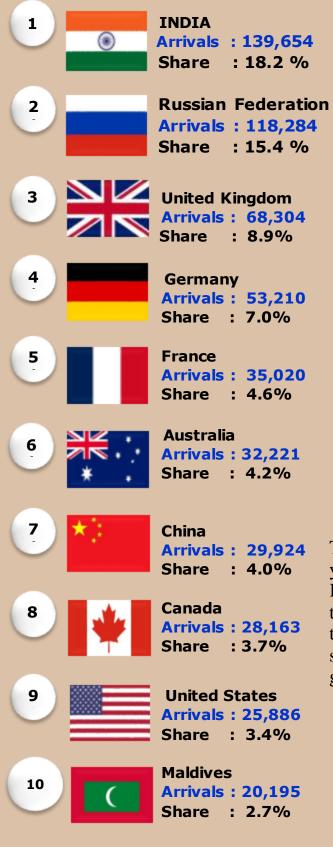

## Top ten markets (January to July)

The list of leading source markets for the first half of the year includes India, the Russian Federation, the United Kingdom, Germany, France, Australia, China, Canada, the USA, and the Maldives. It's particularly noteworthy to observe the prominence of China among these top source markets, signifying its growing significance in the global tourism landscape.

# Top source markets, 2018 to 2023

Table 03: Top Source markets, 2018 to 2023 (January to July)

| Rank     | Country of<br>Residence | 2018    | 2019    | 2020   | 2021   | 2022    | 2023           |
|----------|-------------------------|---------|---------|--------|--------|---------|----------------|
|          |                         |         |         |        |        |         | ( Up to July ) |
| 1        | India                   | 424,887 | 355,002 | 89,357 | 56,268 | 123,004 | 139,654        |
| 2        | United Kingdom          | 254,176 | 198,776 | 55,455 | 16,894 | 85,187  | 68,304         |
| 3        | China (PR)              | 265,965 | 167,863 | 26,147 | 2,417  | 4,715   | 29,924         |
| 4        | Germany                 | 156,888 | 134,899 | 34,507 | 12,442 | 55,542  | 53,210         |
| 5        | Australia               | 110,928 | 92,674  | 20,283 | 4,421  | 30,924  | 32,221         |
| 6        | France                  | 106,449 | 87,623  | 24,838 | 6,549  | 35,482  | 35,020         |
| 7        | Russia                  | 64,497  | 86,549  | 49,397 | 16,894 | 91,272  | 118,284        |
| 8        | United States           | 75,308  | 68,832  | 16,842 | 6,124  | 22,230  | 25,886         |
| 9        | Maldives                | 76,108  | 60,278  | 9,407  | 6,124  | 18,880  | 20,195         |
| 10       | Canada                  | 52,681  | 48,729  | 12,436 | 5,079  | 26,845  | 28,163         |
| 11       | Netherlands             | 57,160  | 38,993  | 8,656  | 2,422  | 11,987  | 15,291         |
| 12       | Italy                   | 38,379  | 36,147  | 8,603  | 1,309  | 7,449   | 9,857          |
| 13       | Ukraine                 | 36,515  | 35,051  | 17,169 | 7,037  | 14,917  | 2,840          |
| 14       | Japan                   | 49,450  | 30,079  | 6,644  | 392    | 3,087   | 8,425          |
| 15       | Switzerland             | 33,965  | 29,981  | 6,389  | 2,974  | 13,260  | 14,203         |
| 16       | Spain                   | 29,208  | 24,489  | 3,385  | 2,015  | 12,895  | 9,208          |
| 17       | Sweden                  | 28,267  | 22,464  | 7,061  | 1,601  | 5,097   | 4,316          |
| 18       | Poland                  | 20,378  | 20,896  | 11,908 | 2,110  | 15,195  | 7,340          |
| 19       | Czech Republic          | 17,600  | 19,204  | 7,599  | 1,864  | 7,350   | 5,598          |
| 20       | Denmark                 | 19,223  | 16,869  | 4,905  | 1,302  | 7,278   | 6,562          |
| 21       | Malaysia                | 22,808  | 16,861  | 3,494  | 323    | 2,779   | 5,153          |
| 22       | Saudi Arabia            | 34,703  | 15,707  | 4,755  | 1,596  | 5,952   | 4,303          |
| 23       | Belgium                 | 17,519  | 14,948  | 3,371  | 1,283  | 6,164   | 5,846          |
| 24       | Israel                  | 13,833  | 14,770  | 3,556  | 1,724  | 9,326   | 10,891         |
| 25       | Austria                 | 19,320  | 14,713  | 4,300  | 1,502  | 5,541   | 5,129          |
| 26       | Pakistan                | 19,116  | 14,655  | 3,065  | 7,520  | 6,260   | 5,056          |
| 27       | Philippines             | 19,303  | 14,590  | 4,249  | 529    | 1,961   | 2,306          |
| 28       | Singapore               | 19,861  | 13,871  | 2,545  | 557    | 3,770   | 4,547          |
| 29       | Norway                  | 17,217  | 13,446  | 3,019  | 1,141  | 5,983   | 5,668          |
| 30       | New Zealand             | 13,825  | 12,463  | 2,324  | 325    | 2,866   | 4,037          |
| 31       | South Korea             | 15,748  | 12,195  | 2,499  | 389    | 1,843   | 3,548          |
| 32       | Thailand                | 9,178   | 9,861   | 1,880  | 247    | 1,725   | 2,705          |
| 33       | Bangladesh              | 10,487  | 8,261   | 1,986  | 1,496  | 3,817   | 6,557          |
| 34       | Ireland                 | 10,830  | 8,254   | 2,294  | 559    | 3,056   | 2,610          |
| 35       | South Africa            | 7,416   | 7,132   | 1,364  | 272    | 1,502   | 1,514          |
| 36       | Taiwan (P.C.)           | 8,187   | 7,127   | 1,985  | 42     | 363     | 2,084          |
| 37       | Finland                 | 8,888   | 7,028   | 2,298  | 341    | 1,500   | 1,072          |
| 38       | Greece                  | 7,778   | 6,980   | 1,573  | 249    | 899     | 792            |
| 39<br>40 | Romania                 | 5,931   | 5,463   | 1,724  | 820    | 3,313   | 1,852          |
| 40<br>41 | Nepal                   | 5,302   | 5,414   | 1,384  | 325    | 1,065   | 2,170          |
|          | Portugal                | 5,933   | 5,193   | 1,602  | 372    | 1,906   | 1,901          |
| 42<br>43 | Turkey                  | 4,262   | 4,972   | 2,121  | 309    | 1,514   | 1,791          |
| 43<br>44 | Slovakia                | 5,289   | 4,944   | 1,513  | 1 856  | 2,432   | 2,506          |
| 44<br>45 | Indonesia               | 5,365   | 4,919   | 1,114  | 1,856  | 885     | 1,210          |
| 45       | Belarus                 | 4,621   | 4,796   | 2,627  | 646    | 3,621   | 5,796          |