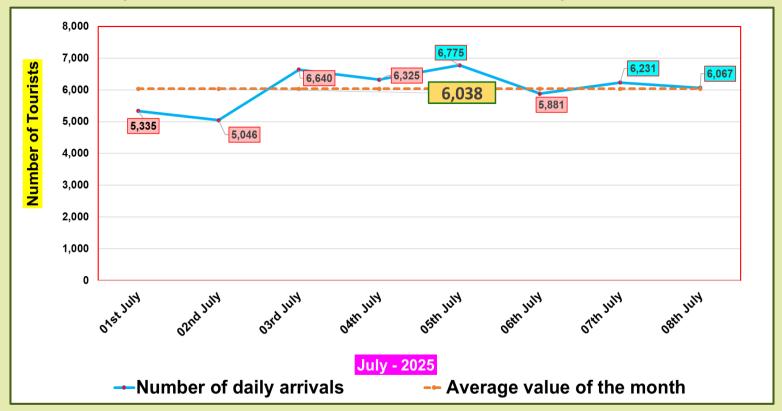

| 135,907                  |                          |                                 |                                 |
| November  | 195,582                  | 184,158                  |                          |                                 |                                 |
| December  | 253,169                  | 248,592                  |                          |                                 |                                 |
| TOTAL     | 2,333,796                | 2,053,465                | 1,216,344                |                                 |                                 |



Tourist arrivals 01st to 08th July 2025

48,300



### Daily tourist arrivals, 01st to 08th July 2025





### Daily distribution of tourist arrivals, 01st to 08th July 2025



#### Number of tourist arrivals, 2023, 2024 & 2025 (01st to 08th July)





#### Daily trend of tourist arrivals, 2022 - 2025



#### Weekly distribution of tourist arrivals, 2022- 2025





# Top ten source markets, 01st to 08th July 2025

| Rank |