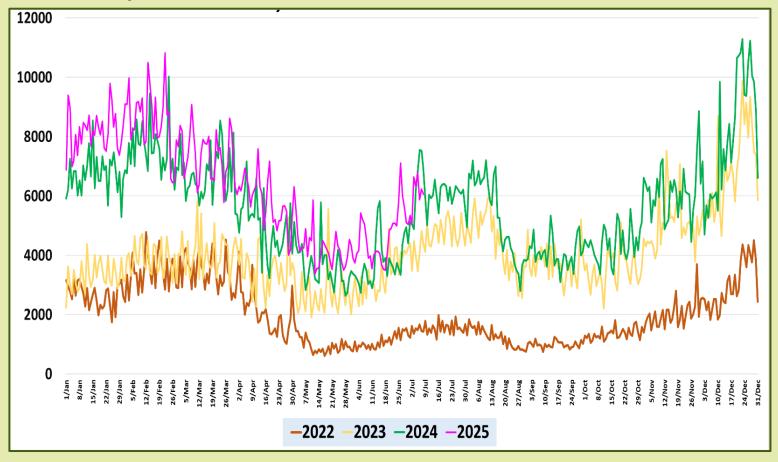

|
| November  | 195,582                  | 184,158                  |                          |                                 |                                 |
| December  | 253,169                  | 248,592                  |                          |                                 |                                 |
| TOTAL     | 2,333,796                | 2,053,465                | 1,216,344                |                                 |                                 |



Tourist arrivals 01st to 08th July 2025

48,300



### Daily tourist arrivals, 01st to 08th July 2025





### Daily distribution of tourist arrivals, 01st to 08th July 2025



#### Number of tourist arrivals, 2023, 2024 & 2025 (01st to 08th July)





#### Daily trend of tourist arrivals, 2022 - 2025



#### Weekly distribution of tourist arrivals, 2022- 2025





# Top ten source markets, 01st to 08th July 2025

| Rank |