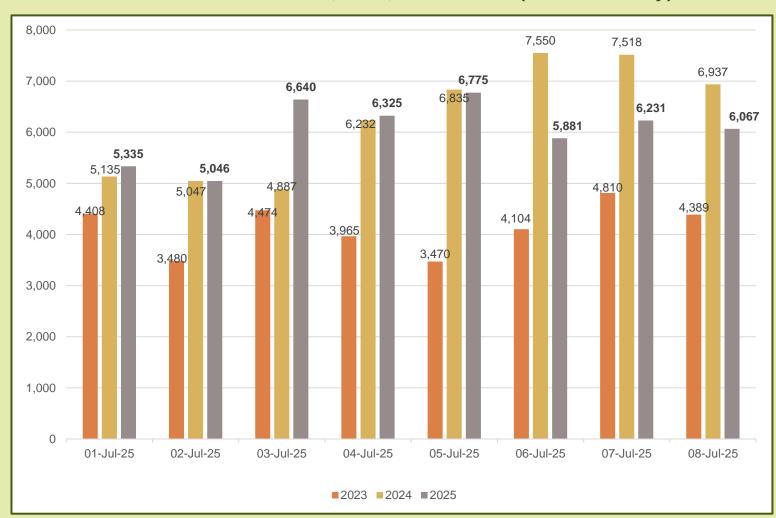

|                                 |
| November  | 195,582                  | 184,158                  |                          |                                 |                                 |
| December  | 253,169                  | 248,592                  |                          |                                 |                                 |
| TOTAL     | 2,333,796                | 2,053,465                | 1,216,344                |                                 |                                 |



Tourist arrivals 01st to 08th July 2025

48,300



### Daily tourist arrivals, 01st to 08th July 2025





### Daily distribution of tourist arrivals, 01st to 08th July 2025



#### Number of tourist arrivals, 2023, 2024 & 2025 (01st to 08th July)





#### Daily trend of tourist arrivals, 2022 - 2025



#### Weekly distribution of tourist arrivals, 2022- 2025





# Top ten source markets, 01st to 08th July 2025

| Rank |