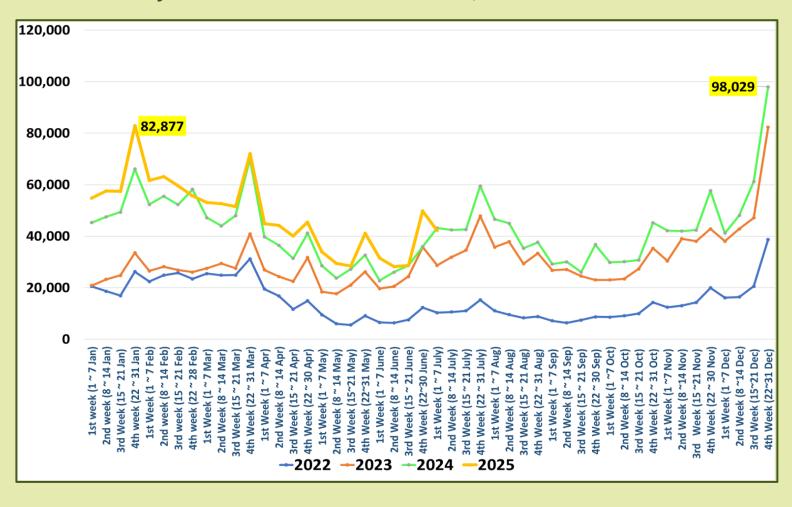

|                          |                                 |                                 |
| December  | 253,169                  | 248,592                  |                          |                                 |                                 |
| TOTAL     | 2,333,796                | 2,053,465                | 1,216,344                |                                 |                                 |



Tourist arrivals 01st to 08th July 2025

48,300



### Daily tourist arrivals, 01st to 08th July 2025





### Daily distribution of tourist arrivals, 01st to 08th July 2025



#### Number of tourist arrivals, 2023, 2024 & 2025 (01st to 08th July)





#### Daily trend of tourist arrivals, 2022 - 2025



#### Weekly distribution of tourist arrivals, 2022- 2025





# Top ten source markets, 01st to 08th July 2025

| Rank |