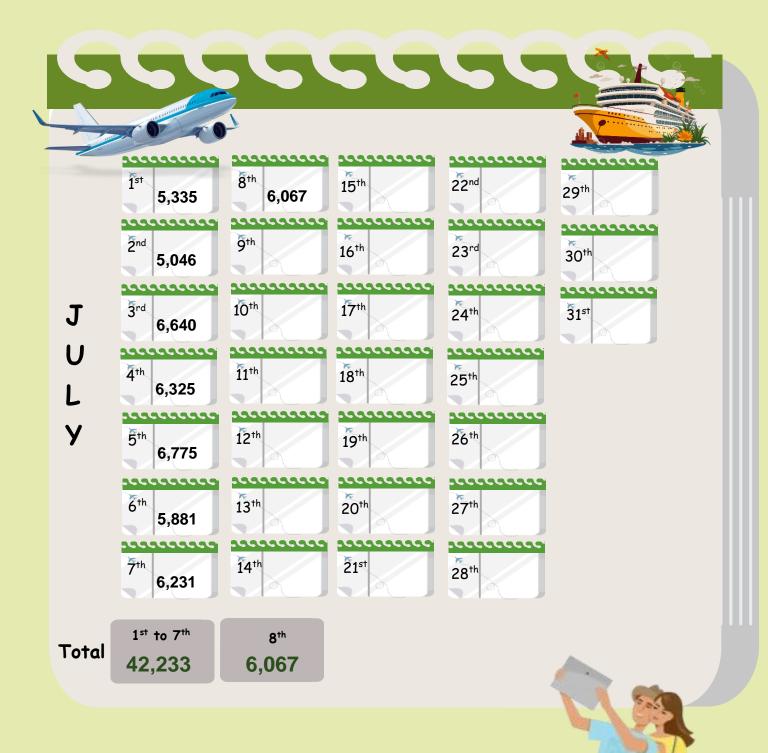

Tourist arrivals 01st to 08th July 2025

48,300

### Daily tourist arrivals, 01st to 08th July 2025