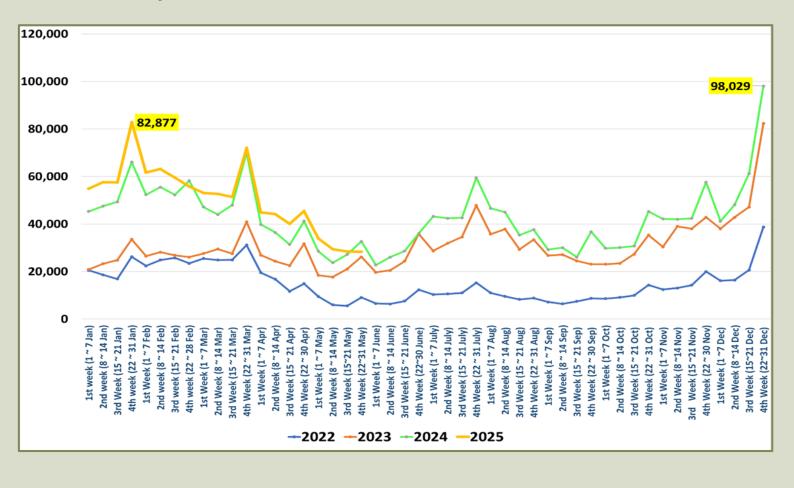

|                                 |                                 |
| December  | 253,169                  | 248,592                  |                          |                                 |                                 |
| TOTAL     | 2,333,796                | 2,053,465                | 1,051,096                |                                 |                                 |



Tourist arrivals 01<sup>st</sup> to 05<sup>th</sup> June 2025

21,293



### Daily tourist arrivals, 01st to 05th June 2025





## Daily distribution of tourist arrivals, 01st to 05th June 2025



#### Number of tourist arrivals, 2023, 2024 & 2025 (01st to 05th June)





#### Daily trend of tourist arrivals, 2022 - 2025



#### Weekly distribution of tourist arrivals, 2022- 2025





# Top ten source markets, 01st to 05th June 2025

| Rank |