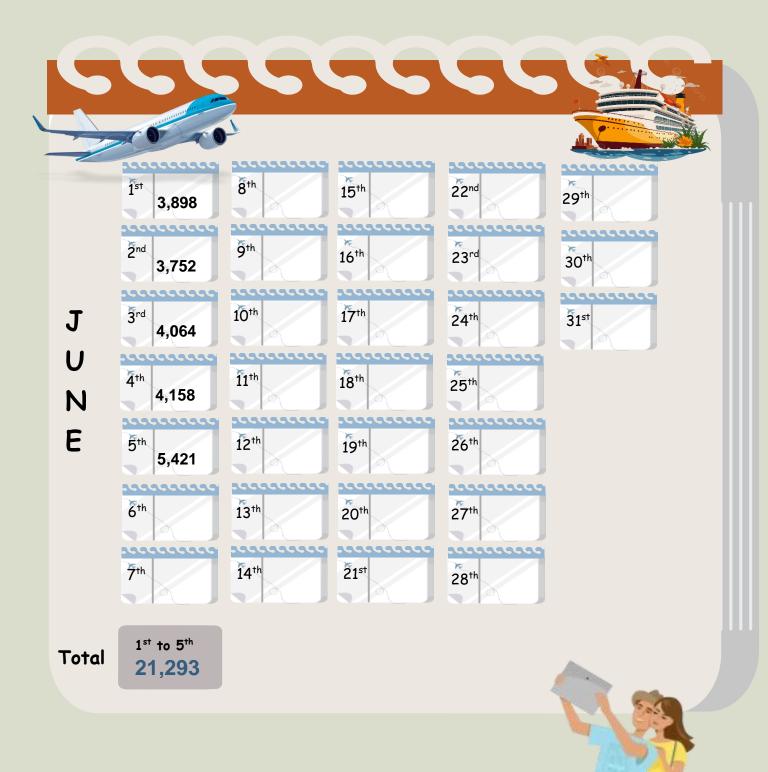

#### Tourist arrivals from 01st to 05th June 2025

|           | 2018                     | 2024                     | 2025                     |                                 |                                 |
|-----------|--------------------------|--------------------------|--------------------------|---------------------------------|---------------------------------|
| Month     | Number<br>of<br>Tourists | Number<br>of<br>Tourists | Number<br>of<br>Tourists | Percentage<br>Change<br>(25/24) | Percentage<br>Change<br>(25/18) |
| January   | 238,924                  | 208,253                  | 252,761                  | 21.4                            | 5.8                             |
| February  | 235,618                  | 218,350                  | 240,217                  | 10.0                            | 1.9                             |
| March     | 233,382                  | 209,181                  | 229,298                  | 9.62                            | (1.7)                           |
| April     | 180,429                  | 148,867                  | 174,608                  | 17.3                            | (3.2)                           |
| Мау       | 129,466                  | 112,128                  | 132,919                  | 18.5                            | 2.7                             |
| June      | 146,828                  | 113,470                  | 21,293                   |                                 |                                 |
| July      | 217,829                  | 187,810                  |                          |                                 |                                 |
| August    | 200,359                  | 164,609                  |                          |                                 |                                 |
| September | 149,087                  | 122,140                  |                          |                                 |                                 |
| October   | 153,123                  | 135,907                  |                          |                                 |                                 |
| November  | 195,582                  | 184,158                  |                          |                                 |                                 |
| December  | 253,169                  | 248,592                  |                          |                                 |                                 |
| TOTAL     | 2,333,796                | 2,053,465                | 1,051,096                |                                 |                                 |

Tourist arrivals 01<sup>st</sup> to 05<sup>th</sup> June 2025

21,293