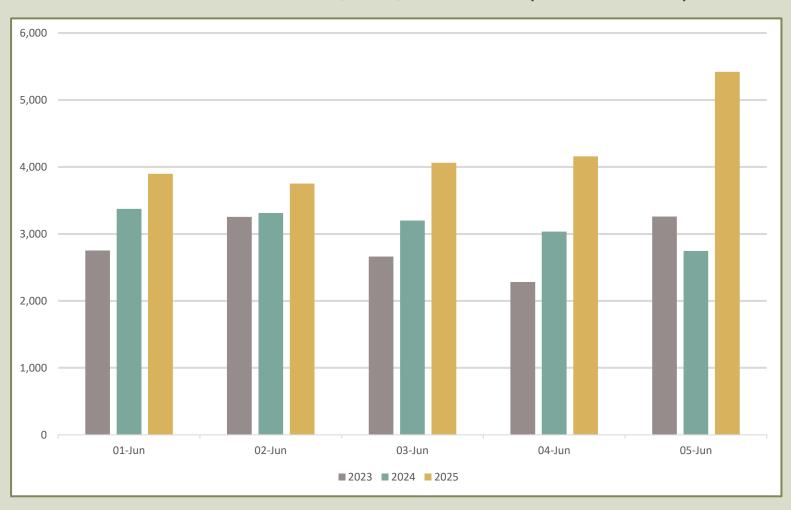

|                                 |
| November  | 195,582                  | 184,158                  |                          |                                 |                                 |
| December  | 253,169                  | 248,592                  |                          |                                 |                                 |
| TOTAL     | 2,333,796                | 2,053,465                | 1,051,096                |                                 |                                 |



Tourist arrivals 01<sup>st</sup> to 05<sup>th</sup> June 2025

21,293



### Daily tourist arrivals, 01st to 05th June 2025





## Daily distribution of tourist arrivals, 01st to 05th June 2025



#### Number of tourist arrivals, 2023, 2024 & 2025 (01st to 05th June)





#### Daily trend of tourist arrivals, 2022 - 2025



#### Weekly distribution of tourist arrivals, 2022- 2025





# Top ten source markets, 01st to 05th June 2025

| Rank |