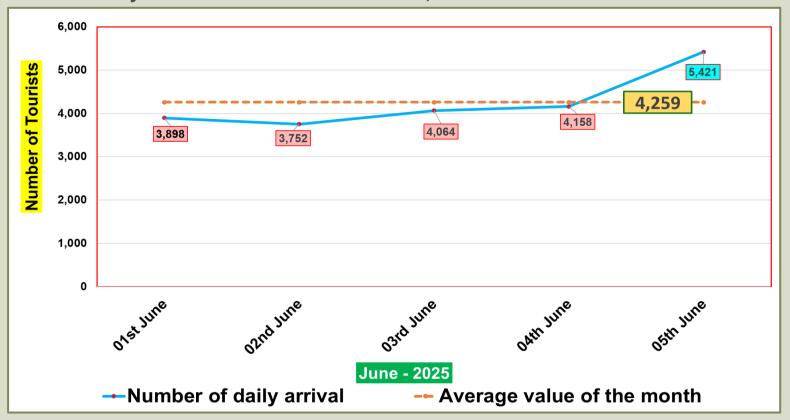

|                          |                                 |                                 |
| November  | 195,582                  | 184,158                  |                          |                                 |                                 |
| December  | 253,169                  | 248,592                  |                          |                                 |                                 |
| TOTAL     | 2,333,796                | 2,053,465                | 1,051,096                |                                 |                                 |



Tourist arrivals 01<sup>st</sup> to 05<sup>th</sup> June 2025

21,293



### Daily tourist arrivals, 01st to 05th June 2025





## Daily distribution of tourist arrivals, 01st to 05th June 2025



#### Number of tourist arrivals, 2023, 2024 & 2025 (01st to 05th June)





#### Daily trend of tourist arrivals, 2022 - 2025



#### Weekly distribution of tourist arrivals, 2022- 2025





# Top ten source markets, 01st to 05th June 2025

| Rank |