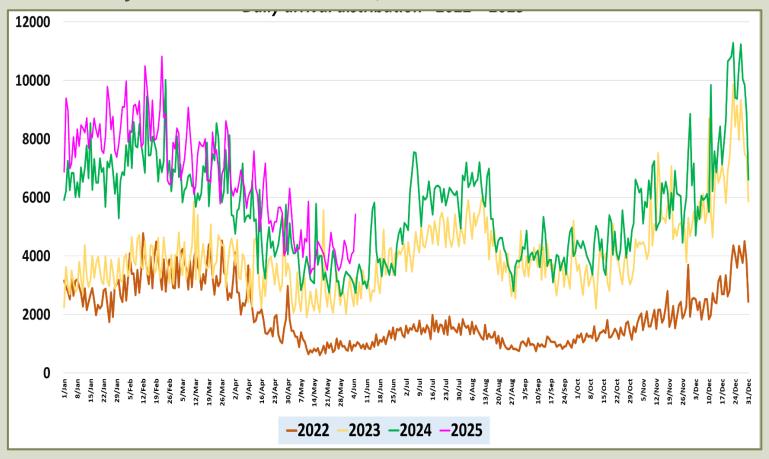

,582                  | 184,158                  |                          |                                 |                                 |
| December  | 253,169                  | 248,592                  |                          |                                 |                                 |
| TOTAL     | 2,333,796                | 2,053,465                | 1,051,096                |                                 |                                 |



Tourist arrivals 01<sup>st</sup> to 05<sup>th</sup> June 2025

21,293



### Daily tourist arrivals, 01st to 05th June 2025





## Daily distribution of tourist arrivals, 01st to 05th June 2025



#### Number of tourist arrivals, 2023, 2024 & 2025 (01st to 05th June)





#### Daily trend of tourist arrivals, 2022 - 2025



#### Weekly distribution of tourist arrivals, 2022- 2025





# Top ten source markets, 01st to 05th June 2025

| Rank |