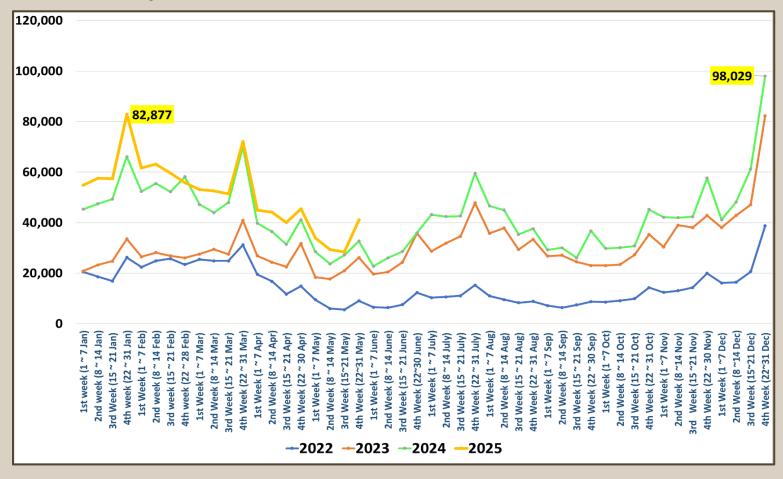

|                                             |
|        | 7 <sup>th</sup> 4,895                     | 14 <sup>th</sup> 3,573                     | 21 <sup>st</sup> 3,526                      | 28 <sup>th</sup> 3,636                      |                                             |
| Total  | 1 <sup>st</sup> to 7 <sup>th</sup> 33,911 | 8 <sup>th</sup> to 14 <sup>th</sup> 29,417 | 15 <sup>th</sup> to 21 <sup>st</sup> 28,457 | 22 <sup>nd</sup> to 28 <sup>th</sup> 28,335 | 29 <sup>th</sup> to 31 <sup>st</sup> 12,799 |





#### Daily distribution of tourist arrivals, 01st to 31st May 2025



#### Number of tourist arrivals, 2023, 2024 & 2025 (01st to 31st May)





#### Daily trend of tourist arrivals, 2022 - 2025



#### Weekly distribution of tourist arrivals, 2022- 2025





## Top ten source markets, 01st to 31st May 2025

| Rank |