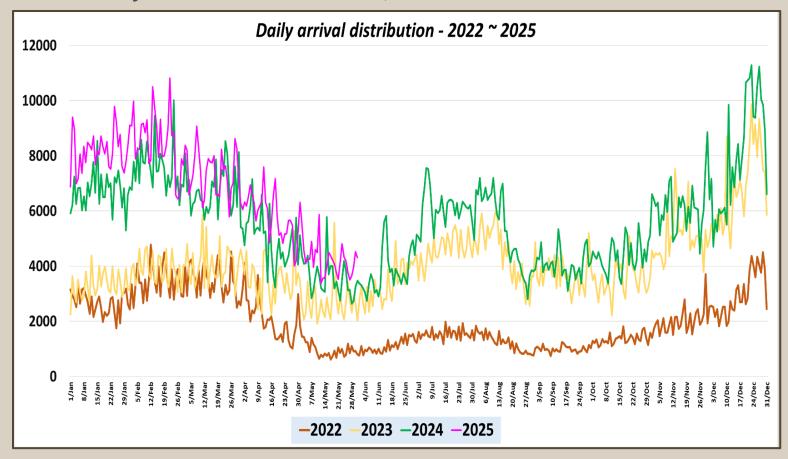

/sup></sup> 3,767            | 27 <sup>th</sup> 3,504                      |                                             |
|        | 7 <sup>th</sup> 4,895                     | 14 <sup>th</sup> 3,573                     | 21 <sup>st</sup> 3,526                      | 28 <sup>th</sup> 3,636                      |                                             |
| Total  | 1 <sup>st</sup> to 7 <sup>th</sup> 33,911 | 8 <sup>th</sup> to 14 <sup>th</sup> 29,417 | 15 <sup>th</sup> to 21 <sup>st</sup> 28,457 | 22 <sup>nd</sup> to 28 <sup>th</sup> 28,335 | 29 <sup>th</sup> to 31 <sup>st</sup> 12,799 |





#### Daily distribution of tourist arrivals, 01st to 31st May 2025



#### Number of tourist arrivals, 2023, 2024 & 2025 (01st to 31st May)





#### Daily trend of tourist arrivals, 2022 - 2025



#### Weekly distribution of tourist arrivals, 2022- 2025





## Top ten source markets, 01st to 31st May 2025

| Rank |