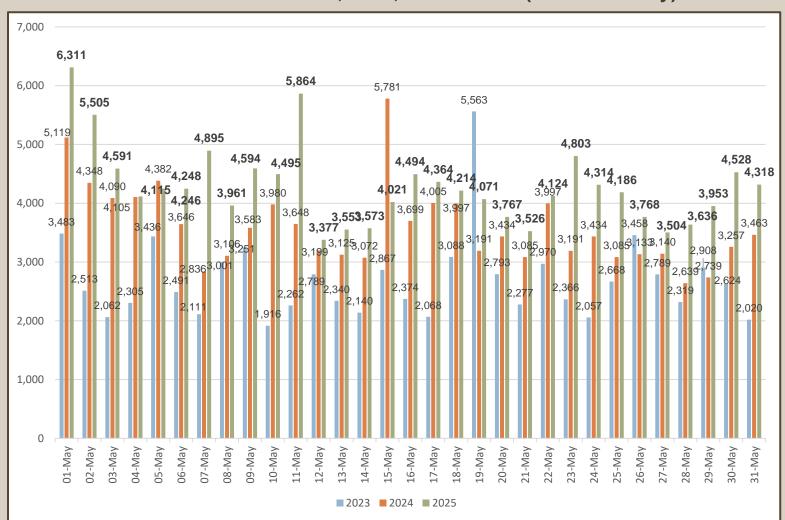

up>th</sup> 3,553                     | <sup>20<sup>th</sup></sup> 3,767            | 27 <sup>th</sup> 3,504                      |                                             |
|        | 7 <sup>th</sup> 4,895                     | 14 <sup>th</sup> 3,573                     | 21 <sup>st</sup> 3,526                      | 28 <sup>th</sup> 3,636                      |                                             |
| Total  | 1 <sup>st</sup> to 7 <sup>th</sup> 33,911 | 8 <sup>th</sup> to 14 <sup>th</sup> 29,417 | 15 <sup>th</sup> to 21 <sup>st</sup> 28,457 | 22 <sup>nd</sup> to 28 <sup>th</sup> 28,335 | 29 <sup>th</sup> to 31 <sup>st</sup> 12,799 |





#### Daily distribution of tourist arrivals, 01st to 31st May 2025



#### Number of tourist arrivals, 2023, 2024 & 2025 (01st to 31st May)





#### Daily trend of tourist arrivals, 2022 - 2025



#### Weekly distribution of tourist arrivals, 2022- 2025





## Top ten source markets, 01st to 31st May 2025

| Rank |