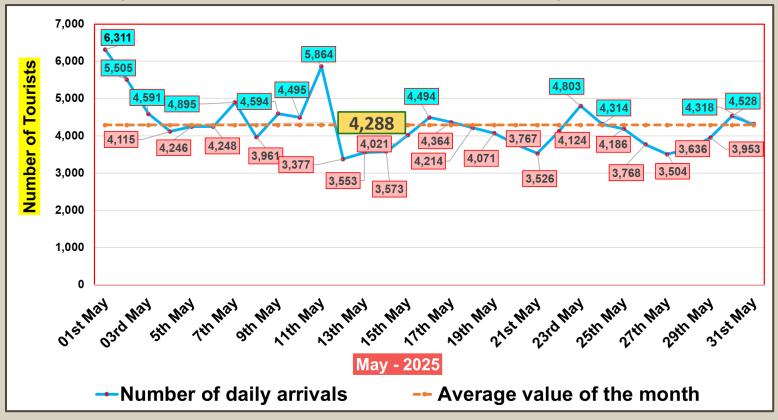

## Daily tourist arrivals, 01st to 31st May 2025

|        | 1 <sup>st</sup> 6,311                     | 8 <sup>th</sup> 3,961                      | 15 <sup>th</sup> 4,021                      | 22 <sup>nd</sup> 4,124                      | 29 <sup>th</sup> 3,953                      |
|--------|-------------------------------------------|--------------------------------------------|---------------------------------------------|---------------------------------------------|---------------------------------------------|
|        | 2 <sup>nd</sup> 5,505                     | 9 <sup>th</sup> 4,594                      | 16 <sup>th</sup> 4,494                      | 23rd 4,803                                  | 30 <sup>th</sup> <b>4,528</b>               |
| M      | 3 <sup>rd</sup> 4,591                     | 10 <sup>th</sup> 4,495                     | 17 <sup>th</sup> 4,364                      | 24 <sup>th</sup> 4,314                      | 31 <sup>st</sup> 4,318                      |
| A<br>y | 4 <sup>th</sup> 4,115                     | 11 <sup>th</sup> 5,864                     | 18 <sup>th</sup> 4,214                      | 25 <sup>th</sup> 4,186                      |                                             |
|        | 5 <sup>th</sup> 4,246                     | 12 <sup>th</sup> 3,377                     | 19 <sup>th</sup> 4,071                      | 26 <sup>th</sup> 3,768                      |                                             |
|        | 6 <sup>th</sup> 4,248                     | 13 <sup>th</sup> 3,553                     | <sup>20<sup>th</sup></sup> 3,767            | 27 <sup>th</sup> 3,504                      |                                             |
|        | 7 <sup>th</sup> 4,895                     | 14 <sup>th</sup> 3,573                     | 21 <sup>st</sup> 3,526                      | 28 <sup>th</sup> 3,636                      |                                             |
| Total  | 1 <sup>st</sup> to 7 <sup>th</sup> 33,911 | 8 <sup>th</sup> to 14 <sup>th</sup> 29,417 | 15 <sup>th</sup> to 21 <sup>st</sup> 28,457 | 22 <sup>nd</sup> to 28 <sup>th</sup> 28,335 | 29 <sup>th</sup> to 31 <sup>st</sup> 12,799 |

#### Daily distribution of tourist arrivals, 01st to 31st May 2025