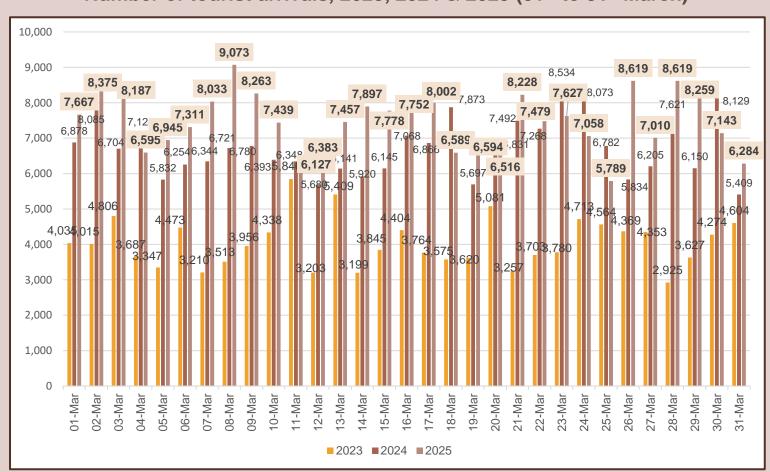

|
| October   | 153,123                  | 135,907                  |                          |                                 |
| November  | 195,582                  | 184,158                  |                          |                                 |
| December  | 253,169                  | 248,592                  |                          |                                 |
| TOTAL     | 2,333,796                | 2,053,465                | 722,276                  |                                 |



Tourist arrivals 01st to 31st March 2025 229,298



#### Daily tourist arrivals, 01st to 31st March 2025







#### Daily distribution of tourist arrivals, 01st to 31st March 2025



#### Number of tourist arrivals, 2023, 2024 & 2025 (01st to 31st March)





#### Daily trend of tourist arrivals, 2022 - 2025



### Weekly distribution of tourist arrivals, 2022- 2025





## Top ten source markets, 01st to 31st March 2025

| Rank |