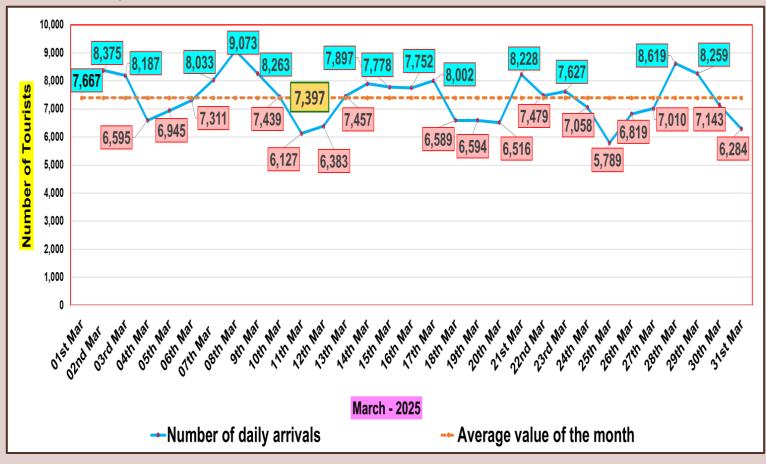

| 122,140                  |                          |                                 |
| October   | 153,123                  | 135,907                  |                          |                                 |
| November  | 195,582                  | 184,158                  |                          |                                 |
| December  | 253,169                  | 248,592                  |                          |                                 |
| TOTAL     | 2,333,796                | 2,053,465                | 722,276                  |                                 |



Tourist arrivals 01st to 31st March 2025 229,298



#### Daily tourist arrivals, 01st to 31st March 2025







#### Daily distribution of tourist arrivals, 01st to 31st March 2025



#### Number of tourist arrivals, 2023, 2024 & 2025 (01st to 31st March)





#### Daily trend of tourist arrivals, 2022 - 2025



### Weekly distribution of tourist arrivals, 2022- 2025





## Top ten source markets, 01st to 31st March 2025

| Rank |