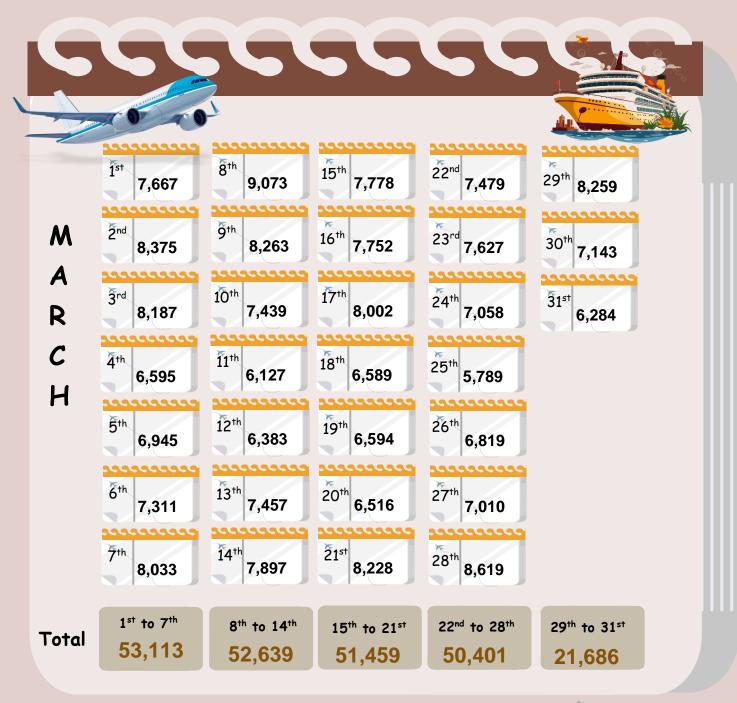

Tourist arrivals 01st to 31st March 2025 229,298

#### Daily tourist arrivals, 01st to 31st March 2025