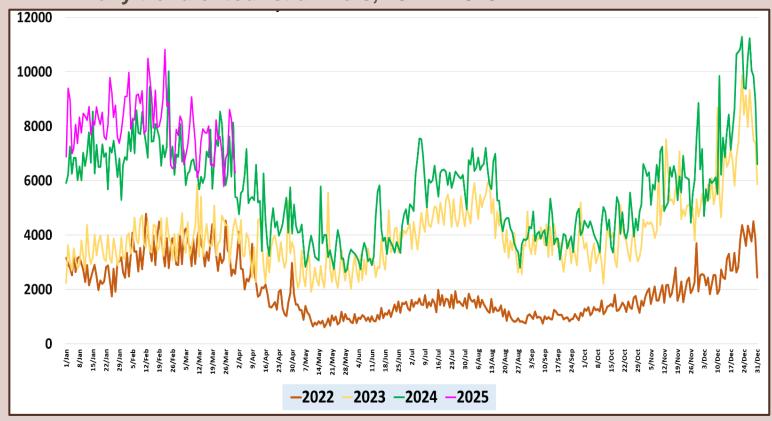

| 135,907                  |                          |                                 |
| November  | 195,582                  | 184,158                  |                          |                                 |
| December  | 253,169                  | 248,592                  |                          |                                 |
| TOTAL     | 2,333,796                | 2,053,465                | 722,276                  |                                 |



Tourist arrivals 01st to 31st March 2025 229,298



#### Daily tourist arrivals, 01st to 31st March 2025







#### Daily distribution of tourist arrivals, 01st to 31st March 2025



#### Number of tourist arrivals, 2023, 2024 & 2025 (01st to 31st March)





#### Daily trend of tourist arrivals, 2022 - 2025



### Weekly distribution of tourist arrivals, 2022- 2025





## Top ten source markets, 01st to 31st March 2025

| Rank |