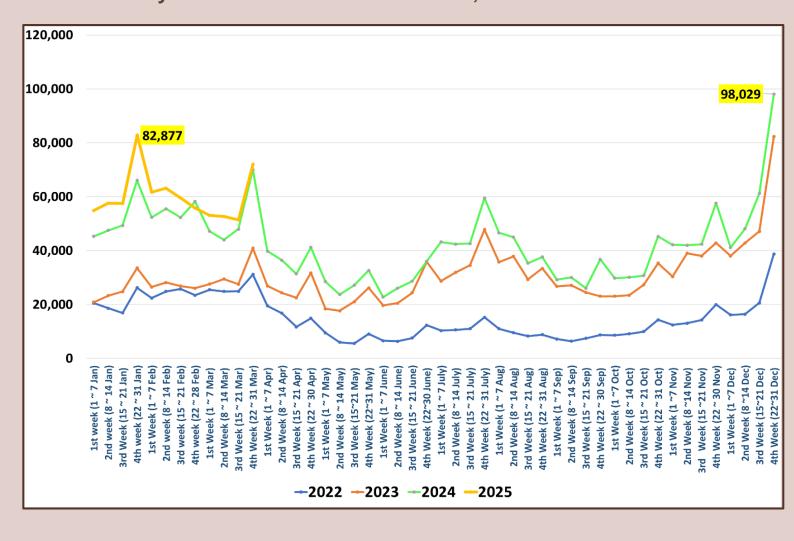

|                                 |
| November  | 195,582                  | 184,158                  |                          |                                 |
| December  | 253,169                  | 248,592                  |                          |                                 |
| TOTAL     | 2,333,796                | 2,053,465                | 722,276                  |                                 |



Tourist arrivals 01st to 31st March 2025 229,298



#### Daily tourist arrivals, 01st to 31st March 2025







#### Daily distribution of tourist arrivals, 01st to 31st March 2025



#### Number of tourist arrivals, 2023, 2024 & 2025 (01st to 31st March)





#### Daily trend of tourist arrivals, 2022 - 2025



### Weekly distribution of tourist arrivals, 2022- 2025





## Top ten source markets, 01st to 31st March 2025

| Rank |