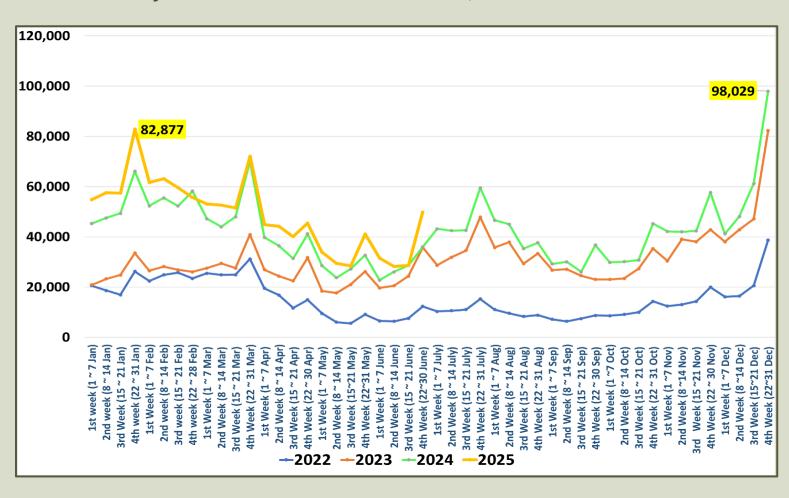

|                          |                                 |                                 |
| December  | 253,169                  | 248,592                  |                          |                                 |                                 |
| TOTAL     | 2,333,796                | 2,053,465                | 1,168,044                |                                 |                                 |



Tourist arrivals 01st to 30th June 2025

138,241



### Daily tourist arrivals, 01st to 30th June 2025







#### Daily distribution of tourist arrivals, 01st to 30th June 2025



#### Number of tourist arrivals, 2023, 2024 & 2025 (01st to 30th June)





#### Daily trend of tourist arrivals, 2022 - 2025



#### Weekly distribution of tourist arrivals, 2022- 2025





## Top ten source markets, 01st to 30th June 2025

| Rank |