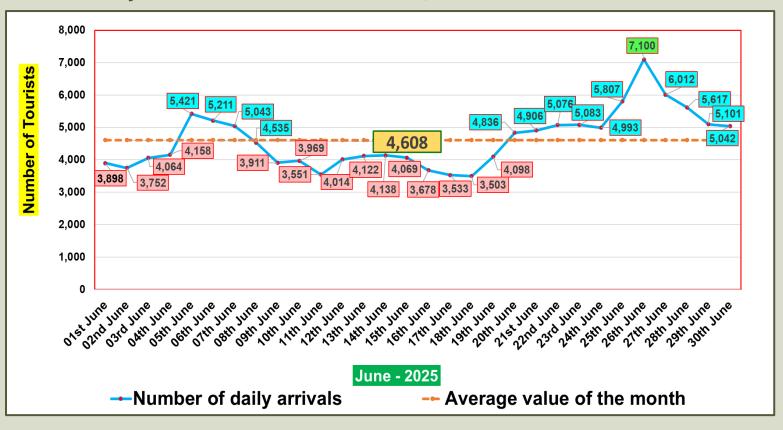

| 135,907                  |                          |                                 |                                 |
| November  | 195,582                  | 184,158                  |                          |                                 |                                 |
| December  | 253,169                  | 248,592                  |                          |                                 |                                 |
| TOTAL     | 2,333,796                | 2,053,465                | 1,168,044                |                                 |                                 |



Tourist arrivals 01st to 30th June 2025

138,241



### Daily tourist arrivals, 01st to 30th June 2025







#### Daily distribution of tourist arrivals, 01st to 30th June 2025



#### Number of tourist arrivals, 2023, 2024 & 2025 (01st to 30th June)





#### Daily trend of tourist arrivals, 2022 - 2025



#### Weekly distribution of tourist arrivals, 2022- 2025





## Top ten source markets, 01st to 30th June 2025

| Rank |