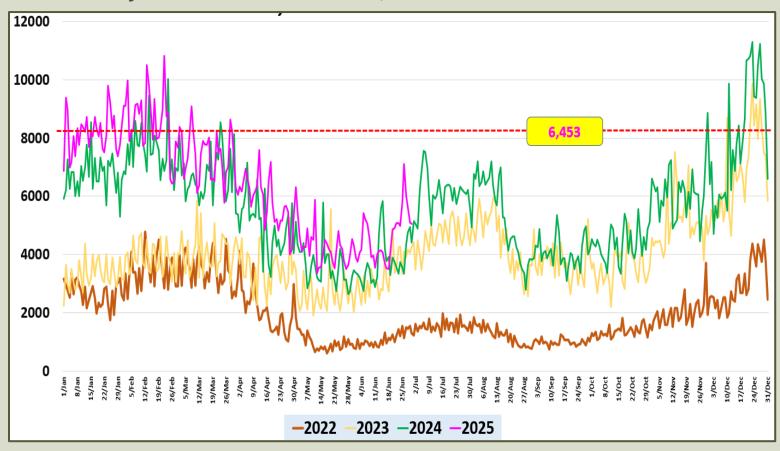

| November  | 195,582                  | 184,158                  |                          |                                 |                                 |
| December  | 253,169                  | 248,592                  |                          |                                 |                                 |
| TOTAL     | 2,333,796                | 2,053,465                | 1,168,044                |                                 |                                 |



Tourist arrivals 01st to 30th June 2025

138,241



### Daily tourist arrivals, 01st to 30th June 2025







#### Daily distribution of tourist arrivals, 01st to 30th June 2025



#### Number of tourist arrivals, 2023, 2024 & 2025 (01st to 30th June)





#### Daily trend of tourist arrivals, 2022 - 2025



#### Weekly distribution of tourist arrivals, 2022- 2025





## Top ten source markets, 01st to 30th June 2025

| Rank |