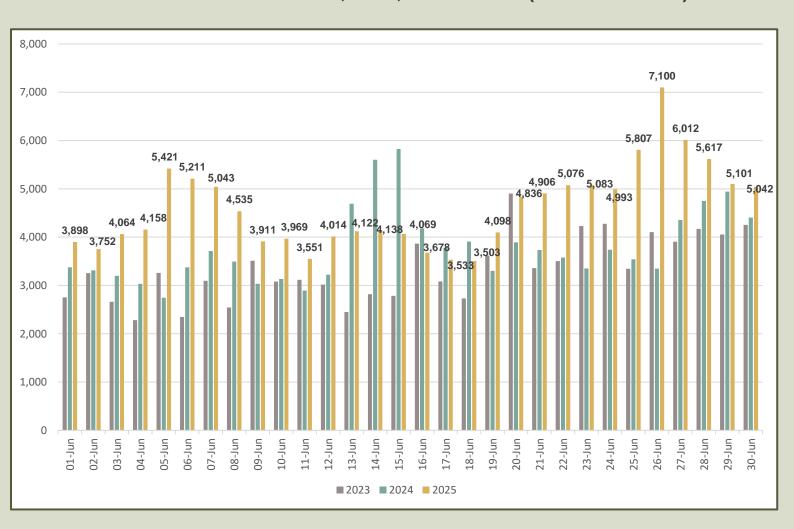

|                                 |
| November  | 195,582                  | 184,158                  |                          |                                 |                                 |
| December  | 253,169                  | 248,592                  |                          |                                 |                                 |
| TOTAL     | 2,333,796                | 2,053,465                | 1,168,044                |                                 |                                 |



Tourist arrivals 01st to 30th June 2025

138,241



### Daily tourist arrivals, 01st to 30th June 2025







#### Daily distribution of tourist arrivals, 01st to 30th June 2025



#### Number of tourist arrivals, 2023, 2024 & 2025 (01st to 30th June)





#### Daily trend of tourist arrivals, 2022 - 2025



#### Weekly distribution of tourist arrivals, 2022- 2025





## Top ten source markets, 01st to 30th June 2025

| Rank |