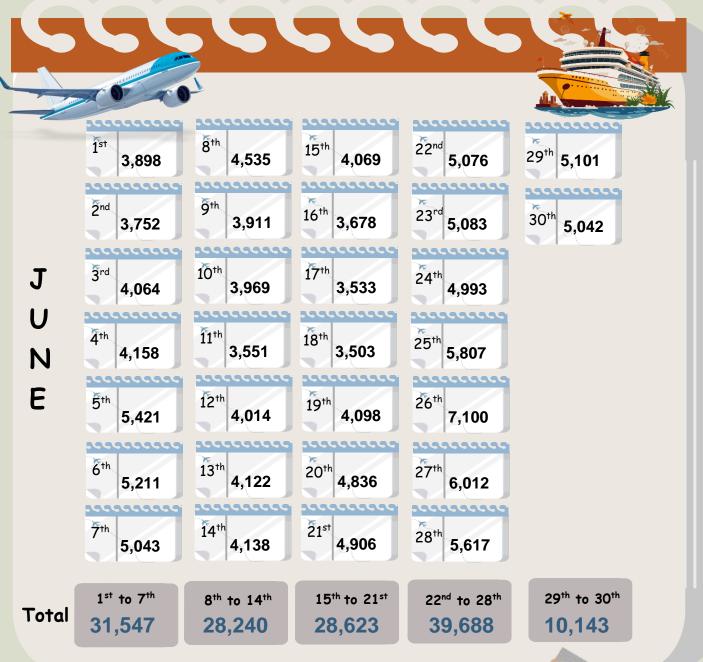

### Daily tourist arrivals, 01st to 30th June 2025

Tourist arrivals 01st to 30th June 2025

138,241