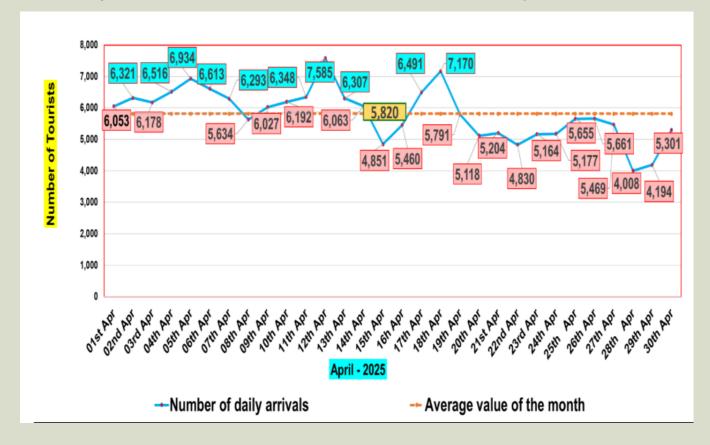

#### Daily distribution of tourist arrivals, 01<sup>st</sup> to 30<sup>th</sup> April 2025