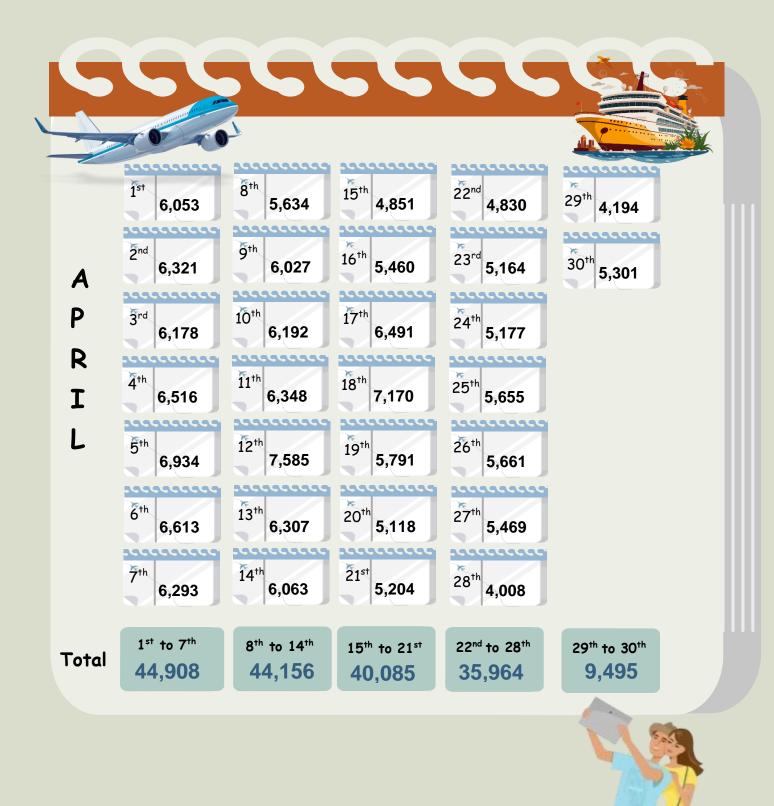

er | 149,087                  | 122,140                  |                          |                                 |
| October   | 153,123                  | 135,907                  |                          |                                 |
| November  | 195,582                  | 184,158                  |                          |                                 |
| December  | 253,169                  | 248,592                  |                          |                                 |
| TOTAL     | 2,333,796                | 2,053,465                | 896,884                  |                                 |



Tourist arrivals 01<sup>st</sup> to 30<sup>th</sup> April 2025

174,608



Thursday

#### Daily tourist arrivals, 01<sup>st</sup> to 30<sup>th</sup> April 2025





#### Daily distribution of tourist arrivals, 01<sup>st</sup> to 30<sup>th</sup> April 2025



#### Number of tourist arrivals, 2023, 2024 & 2025 (01st to 30th April)



#### Daily trend of tourist arrivals, 2022 - 2025



#### Weekly distribution of tourist arrivals, 2022- 2025





## Top ten source markets, 01<sup>st</sup> to 30<sup>th</sup> April 2025

| Rank | Country            | Number of<br>Tourists | Share % |
|------|--------------------|-----------------------|---------|
| 1    | India              | 38,744                | 22.2%   |
| 2    | United Kingdom     | 17,348                | 9.9%    |
| 3    | Russian Federation | 13,525                | 7.7%    |
| 4    | Germany            | 11,654                | 6.7%    |
| 5    | Australia          | 10,744                |