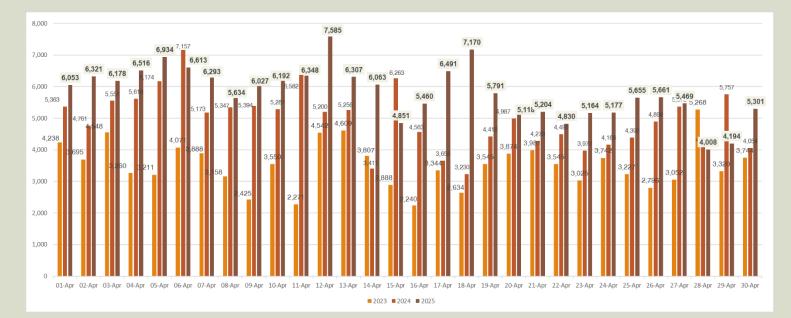

|                          |                                 |
| November  | 195,582                  | 184,158                  |                          |                                 |
| December  | 253,169                  | 248,592                  |                          |                                 |
| TOTAL     | 2,333,796                | 2,053,465                | 896,884                  |                                 |



Tourist arrivals 01<sup>st</sup> to 30<sup>th</sup> April 2025

174,608



Thursday

#### Daily tourist arrivals, 01<sup>st</sup> to 30<sup>th</sup> April 2025





#### Daily distribution of tourist arrivals, 01<sup>st</sup> to 30<sup>th</sup> April 2025



#### Number of tourist arrivals, 2023, 2024 & 2025 (01st to 30th April)



#### Daily trend of tourist arrivals, 2022 - 2025



#### Weekly distribution of tourist arrivals, 2022- 2025





## Top ten source markets, 01<sup>st</sup> to 30<sup>th</sup> April 2025

| Rank | Country            | Number of<br>Tourists | Share % |
|------|--------------------|-----------------------|---------|
| 1    | India              | 38,744                | 22.2%   |
| 2    | United Kingdom     | 17,348                | 9.9%    |
| 3    | Russian Federation | 13,525                | 7.7%    |
| 4    | Germany            | 11,654                | 6.7%    |
| 5    | Australia          | 10,744                | 6.2%    |
| 6    | China              | 8,667                 | 5.0%    |
| 7    | France             | 8,276                 | 4.7%    |
| 8    | Bangladesh         | 5,4