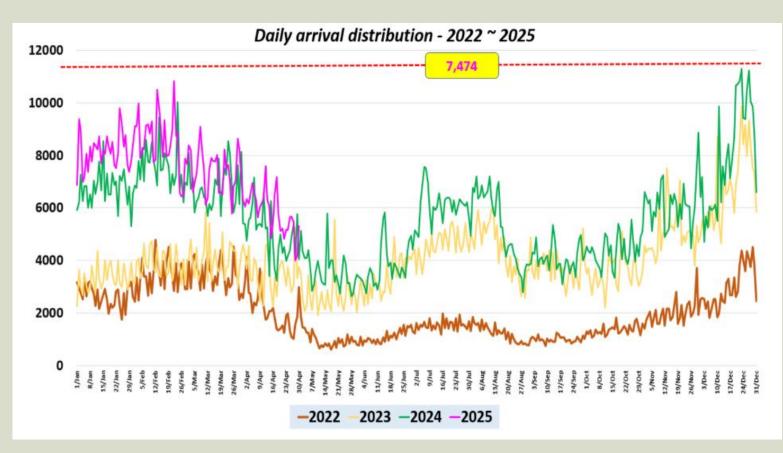

|
| November  | 195,582                  | 184,158                  |                          |                                 |
| December  | 253,169                  | 248,592                  |                          |                                 |
| TOTAL     | 2,333,796                | 2,053,465                | 896,884                  |                                 |



Tourist arrivals 01<sup>st</sup> to 30<sup>th</sup> April 2025

174,608



Thursday

#### Daily tourist arrivals, 01<sup>st</sup> to 30<sup>th</sup> April 2025





#### Daily distribution of tourist arrivals, 01<sup>st</sup> to 30<sup>th</sup> April 2025



#### Number of tourist arrivals, 2023, 2024 & 2025 (01st to 30th April)



#### Daily trend of tourist arrivals, 2022 - 2025



#### Weekly distribution of tourist arrivals, 2022- 2025





## Top ten source markets, 01<sup>st</sup> to 30<sup>th</sup> April 2025

| Rank | Country            | Number of<br>Tourists | Share % |
|------|--------------------|-----------------------|---------|
| 1    | India              | 38,744                | 22.2%   |
| 2    | United Kingdom     | 17,348                | 9.9%    |
| 3    | Russian Federation | 13,525                | 7.7%    |
| 4    | Germany            | 11,654                | 6.7%    |
| 5    | Australia          | 10,744                | 6.2%    |
| 6    | China              | 8,667                 | 5.0%    |
| 7    | France             | 8,276                 | 4.7%    |
| 8    | Bangladesh         | 5,428                 | 3.1%    |
| 9    | Netherlands