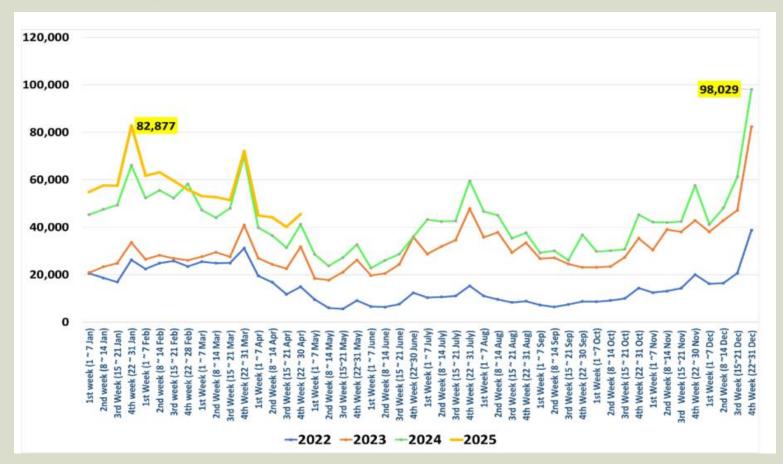

| 184,158                  |                          |                                 |
| December  | 253,169                  | 248,592                  |                          |                                 |
| TOTAL     | 2,333,796                | 2,053,465                | 896,884                  |                                 |



Tourist arrivals 01<sup>st</sup> to 30<sup>th</sup> April 2025

174,608



Thursday

#### Daily tourist arrivals, 01<sup>st</sup> to 30<sup>th</sup> April 2025





#### Daily distribution of tourist arrivals, 01<sup>st</sup> to 30<sup>th</sup> April 2025



#### Number of tourist arrivals, 2023, 2024 & 2025 (01st to 30th April)



#### Daily trend of tourist arrivals, 2022 - 2025



#### Weekly distribution of tourist arrivals, 2022- 2025





## Top ten source markets, 01<sup>st</sup> to 30<sup>th</sup> April 2025

| Rank | Country            | Number of<br>Tourists | Share % |
|------|--------------------|-----------------------|---------|
| 1    | India              | 38,744                | 22.2%   |
| 2    | United Kingdom     | 17,348                | 9.9%    |
| 3    | Russian Federation | 13,525                | 7.7%    |
| 4    | Germany            | 11,654                | 6.7%    |
| 5    | Australia          | 10,744                | 6.2%    |
| 6    | China              | 8,667                 | 5.0%    |
| 7    | France             | 8,276                 | 4.7%    |
| 8    | Bangladesh         | 5,428                 | 3.1%    |
| 9    | Netherlands        | 4,476                 | 2.6%    |
| 10   | United St