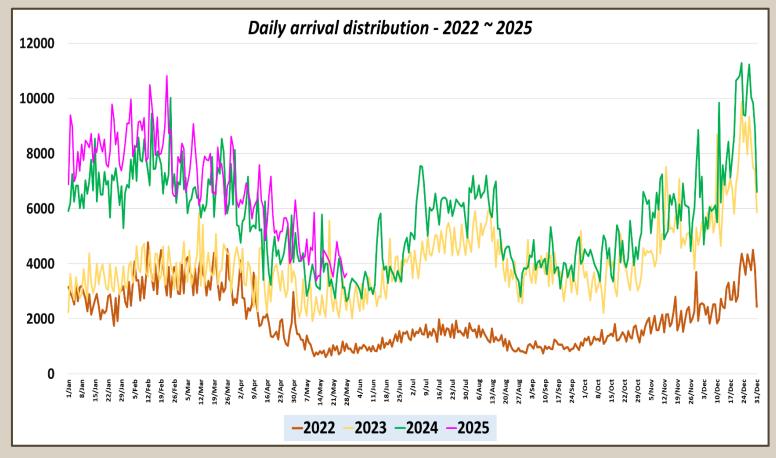

|
| November  | 195,582                  | 184,158                  |                          |                                 |                                 |
| December  | 253,169                  | 248,592                  |                          |                                 |                                 |
| TOTAL     | 2,333,796                | 2,053,465                | 1,017,004                |                                 |                                 |



Tourist arrivals 01st to 28th May 2025 120,120



### Daily tourist arrivals, 01st to 28th May 2025





## Daily distribution of tourist arrivals, 01st to 28th May 2025



#### Number of tourist arrivals, 2023, 2024 & 2025 (01st to 28th May)





#### Daily trend of tourist arrivals, 2022 - 2025



#### Weekly distribution of tourist arrivals, 2022- 2025





# Top ten source markets, 01st to 28th May 2025

| Rank |