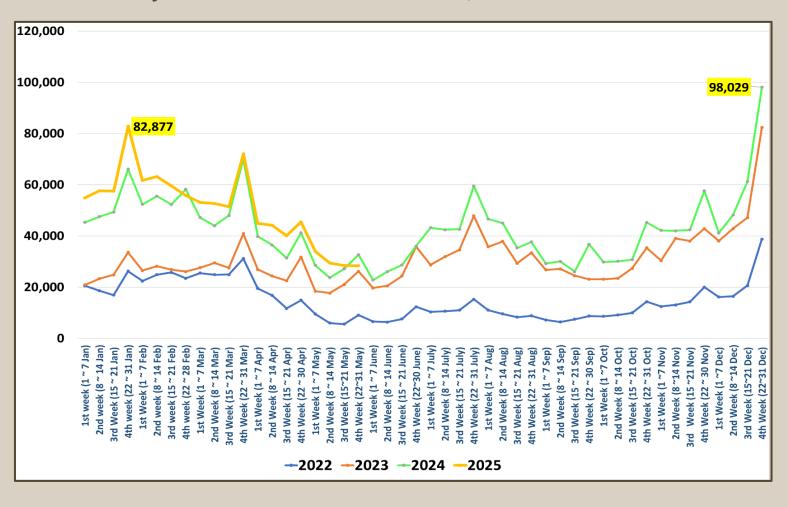

|                          |                                 |                                 |
| December  | 253,169                  | 248,592                  |                          |                                 |                                 |
| TOTAL     | 2,333,796                | 2,053,465                | 1,017,004                |                                 |                                 |



Tourist arrivals 01st to 28th May 2025 120,120



### Daily tourist arrivals, 01st to 28th May 2025





## Daily distribution of tourist arrivals, 01st to 28th May 2025



#### Number of tourist arrivals, 2023, 2024 & 2025 (01st to 28th May)





#### Daily trend of tourist arrivals, 2022 - 2025



#### Weekly distribution of tourist arrivals, 2022- 2025





# Top ten source markets, 01st to 28th May 2025

| Rank |