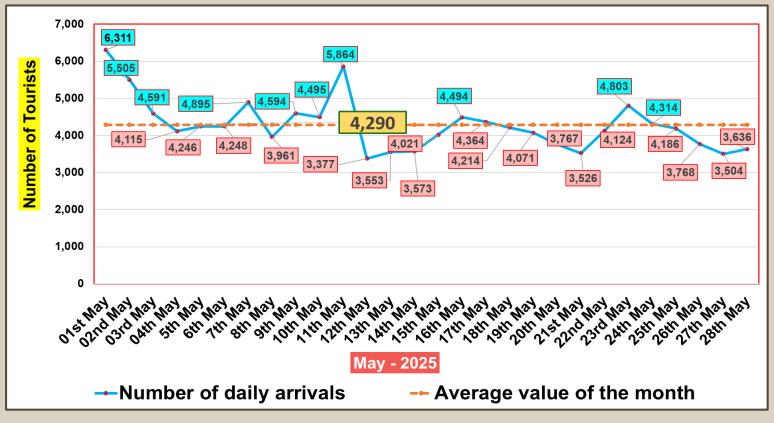

### Daily tourist arrivals, 01st to 28th May 2025

## Daily distribution of tourist arrivals, 01st to 28th May 2025