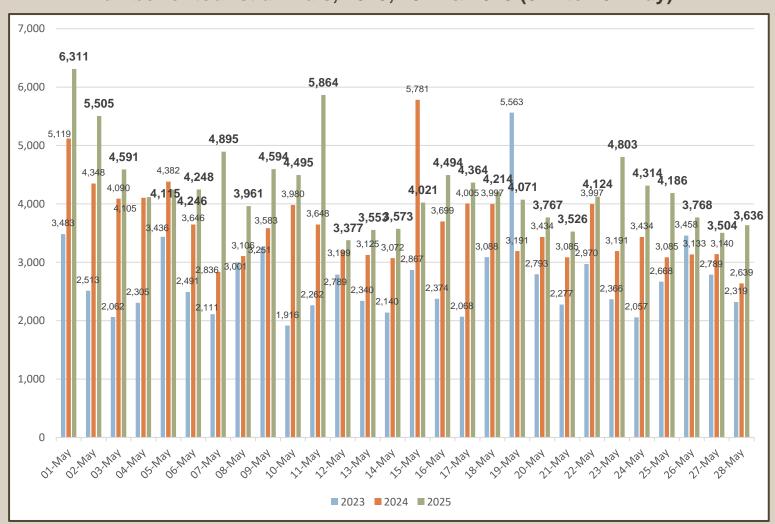

|                                 |
| November  | 195,582                  | 184,158                  |                          |                                 |                                 |
| December  | 253,169                  | 248,592                  |                          |                                 |                                 |
| TOTAL     | 2,333,796                | 2,053,465                | 1,017,004                |                                 |                                 |



Tourist arrivals 01st to 28th May 2025 120,120



### Daily tourist arrivals, 01st to 28th May 2025





## Daily distribution of tourist arrivals, 01st to 28th May 2025



#### Number of tourist arrivals, 2023, 2024 & 2025 (01st to 28th May)





#### Daily trend of tourist arrivals, 2022 - 2025



#### Weekly distribution of tourist arrivals, 2022- 2025





# Top ten source markets, 01st to 28th May 2025

| Rank |