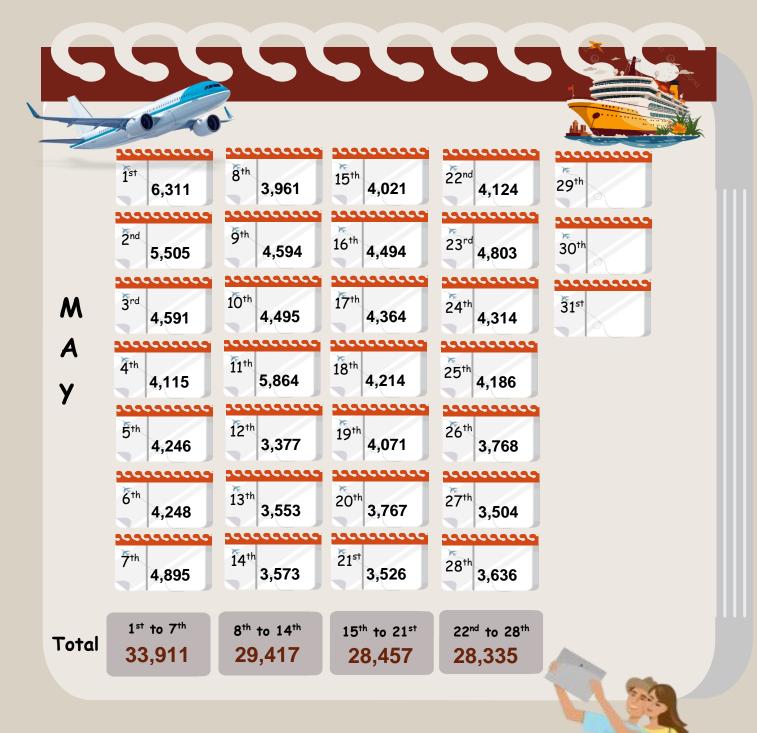

# Tourist arrivals from 01st to 28th May 2025

|           | 2018                     | 2024                     | 2025                     |                                 |                                 |
|-----------|--------------------------|--------------------------|--------------------------|---------------------------------|---------------------------------|
| Month     | Number<br>of<br>Tourists | Number<br>of<br>Tourists | Number<br>of<br>Tourists | Percentage<br>Change<br>(25/24) | Percentage<br>Change<br>(25/18) |
| January   | 238,924                  | 208,253                  | 252,761                  | 21.4                            | 5.8                             |
| February  | 235,618                  | 218,350                  | 240,217                  | 10.0                            | 1.9                             |
| March     | 233,382                  | 209,181                  | 229,298                  | 9.62                            | (1.7)                           |
| April     | 180,429                  | 148,867                  | 174,608                  | 17.3                            | (3.2)                           |
| May       | 129,466                  | 112,128                  | 120,120                  |                                 |                                 |
| June      | 146,828                  | 113,470                  |                          |                                 |                                 |
| July      | 217,829                  | 187,810                  |                          |                                 |                                 |
| August    | 200,359                  | 164,609                  |                          |                                 |                                 |
| September | 149,087                  | 122,140                  |                          |                                 |                                 |
| October   | 153,123                  | 135,907                  |                          |                                 |                                 |
| November  | 195,582                  | 184,158                  |                          |                                 |                                 |
| December  | 253,169                  | 248,592                  |                          |                                 |                                 |
| TOTAL     | 2,333,796                | 2,053,465                | 1,017,004                |                                 |                                 |

Tourist arrivals 01st to 28th May 2025 120,120