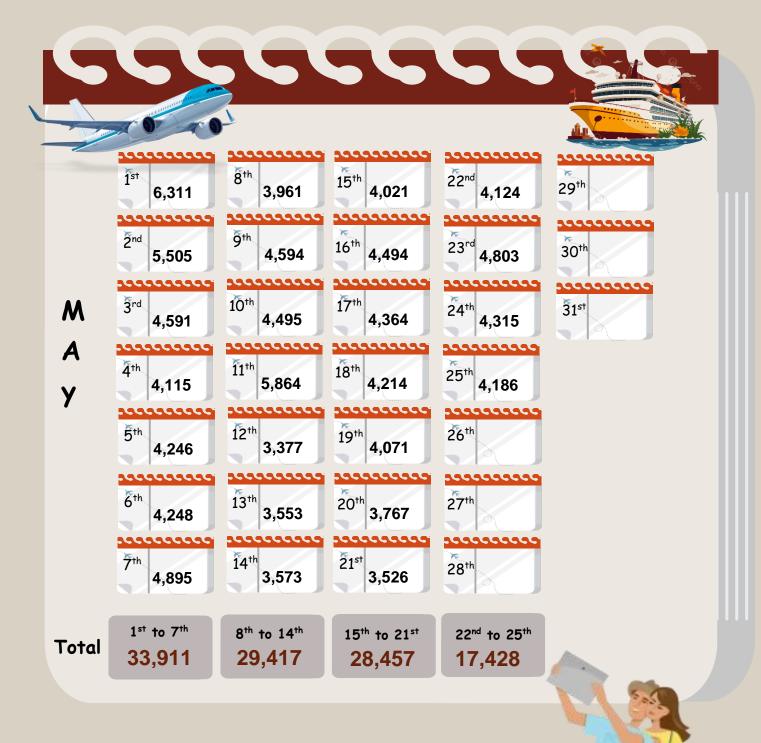

# Tourist arrivals from 01st to 25th May 2025

|           | 2018                     | 2024                     | 2025                     |                                 |                                 |
|-----------|--------------------------|--------------------------|--------------------------|---------------------------------|---------------------------------|
| Month     | Number<br>of<br>Tourists | Number<br>of<br>Tourists | Number<br>of<br>Tourists | Percentage<br>Change<br>(25/24) | Percentage<br>Change<br>(25/18) |
| January   | 238,924                  | 208,253                  | 252,761                  | 21.4                            | 5.8                             |
| February  | 235,618                  | 218,350                  | 240,217                  | 10.0                            | 1.9                             |
| March     | 233,382                  | 209,181                  | 229,298                  | 9.62                            | (1.7)                           |
| April     | 180,429                  | 148,867                  | 174,608                  | 17.3                            | (3.2)                           |
| Мау       | 129,466                  | 112,128                  | 109,213                  |                                 |                                 |
| June      | 146,828                  | 113,470                  |                          |                                 |                                 |
| July      | 217,829                  | 187,810                  |                          |                                 |                                 |
| August    | 200,359                  | 164,609                  |                          |                                 |                                 |
| September | 149,087                  | 122,140                  |                          |                                 |                                 |
| October   | 153,123                  | 135,907                  |                          |                                 |                                 |
| November  | 195,582                  | 184,158                  |                          |                                 |                                 |
| December  | 253,169                  | 248,592                  |                          |                                 |                                 |
| TOTAL     | 2,333,796                | 2,053,465                | 1,006,097                |                                 |                                 |

Tourist arrivals 01st to 25th May 2025 109,213