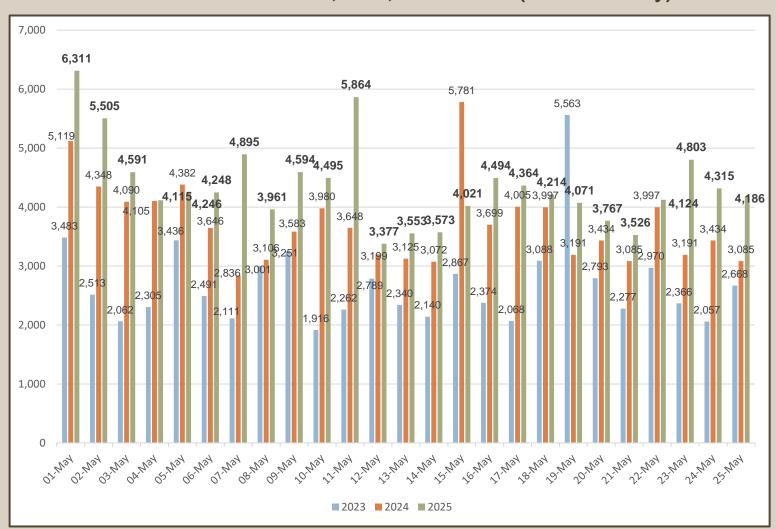

#### Number of tourist arrivals, 2023, 2024 & 2025 (01st to 25th May)

#### Daily trend of tourist arrivals, 2022 - 2025