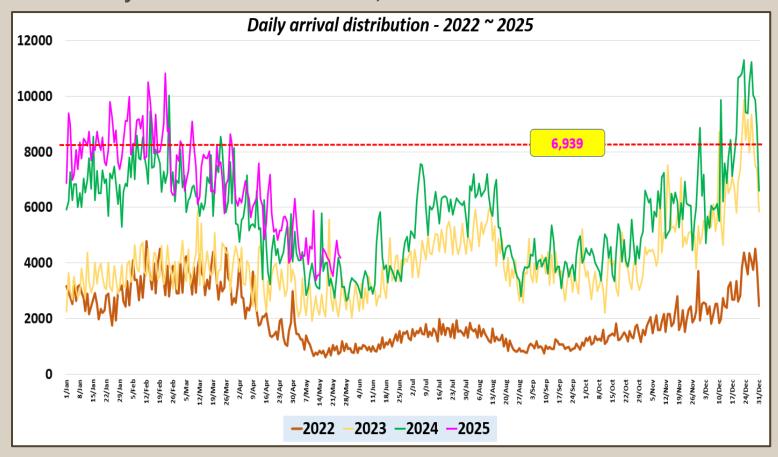

|
| November  | 195,582                  | 184,158                  |                          |                                 |                                 |
| December  | 253,169                  | 248,592                  |                          |                                 |                                 |
| TOTAL     | 2,333,796                | 2,053,465                | 1,006,097                |                                 |                                 |



Tourist arrivals 01st to 25th May 2025 109,213



## Daily tourist arrivals, 01st to 25th May 2025





### Daily distribution of tourist arrivals, 01st to 25th May 2025



#### Number of tourist arrivals, 2023, 2024 & 2025 (01st to 25th May)





#### Daily trend of tourist arrivals, 2022 - 2025



## Weekly distribution of tourist arrivals, 2022- 2025





# Top ten source markets, 01st to 25th May 2025

| Rank |