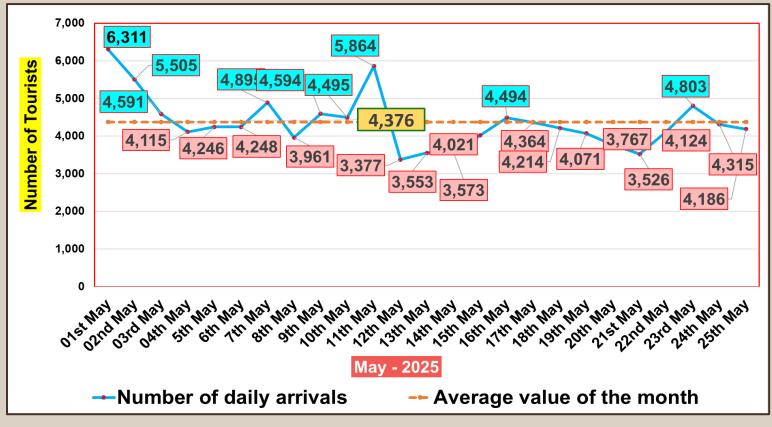

## Daily tourist arrivals, 01st to 25th May 2025

### Daily distribution of tourist arrivals, 01st to 25th May 2025