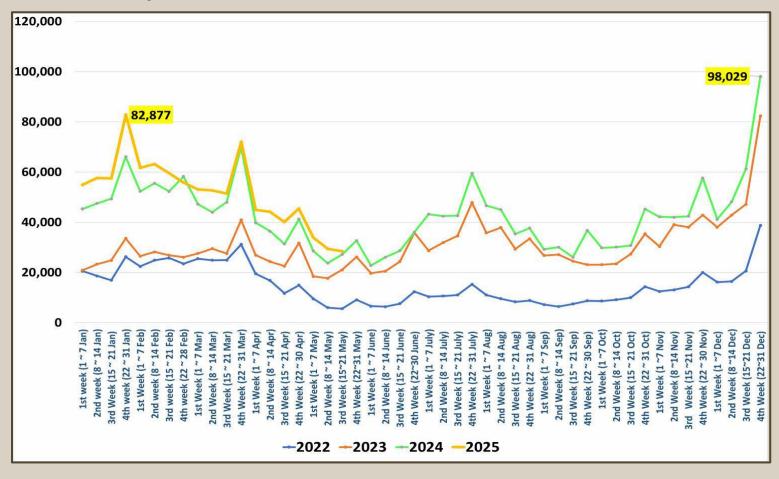

|                          |                                 |                                 |
| December  | 253,169                  | 248,592                  |                          |                                 |                                 |
| TOTAL     | 2,333,796                | 2,053,465                | 1,006,097                |                                 |                                 |



Tourist arrivals 01st to 25th May 2025 109,213



## Daily tourist arrivals, 01st to 25th May 2025





### Daily distribution of tourist arrivals, 01st to 25th May 2025



#### Number of tourist arrivals, 2023, 2024 & 2025 (01st to 25th May)





#### Daily trend of tourist arrivals, 2022 - 2025



## Weekly distribution of tourist arrivals, 2022- 2025





# Top ten source markets, 01st to 25th May 2025

| Rank |