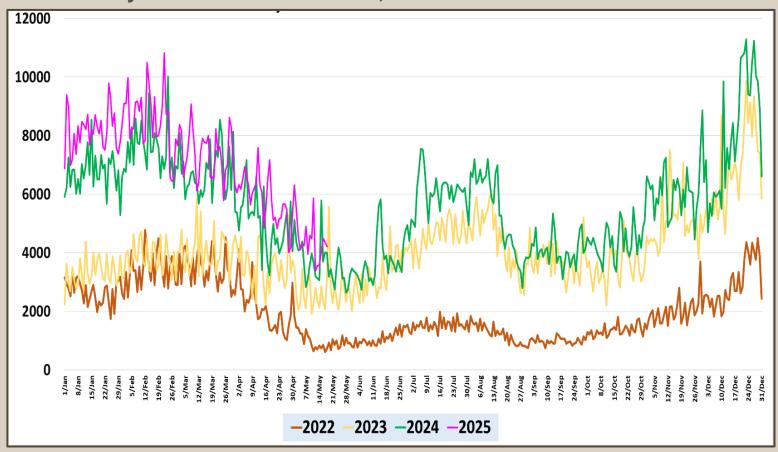

195,582                  | 184,158                  |                          |                                 |                                 |
| December  | 253,169                  | 248,592                  |                          |                                 |                                 |
| TOTAL     | 2,333,796                | 2,053,465                | 977,305                  |                                 |                                 |



Tourist arrivals
01<sup>st</sup> to 18<sup>th</sup> May 2025

80,421



### Daily tourist arrivals, 01st to 18th May 2025





## Daily distribution of tourist arrivals, 01st to 18th May 2025



#### Number of tourist arrivals, 2023, 2024 & 2025 (01st to 18th May)





#### Daily trend of tourist arrivals, 2022 - 2025



#### Weekly distribution of tourist arrivals, 2022- 2025





## Top ten source markets, 01st to 18th May 2025

| Rank |