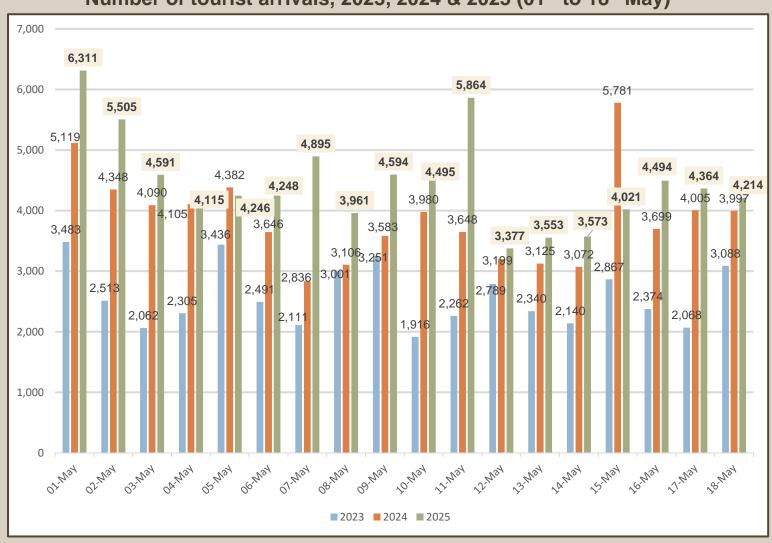

|                                 |
| November  | 195,582                  | 184,158                  |                          |                                 |                                 |
| December  | 253,169                  | 248,592                  |                          |                                 |                                 |
| TOTAL     | 2,333,796                | 2,053,465                | 977,305                  |                                 |                                 |



Tourist arrivals
01<sup>st</sup> to 18<sup>th</sup> May 2025

80,421



### Daily tourist arrivals, 01st to 18th May 2025





## Daily distribution of tourist arrivals, 01st to 18th May 2025



#### Number of tourist arrivals, 2023, 2024 & 2025 (01st to 18th May)





#### Daily trend of tourist arrivals, 2022 - 2025



#### Weekly distribution of tourist arrivals, 2022- 2025





## Top ten source markets, 01st to 18th May 2025

| Rank |