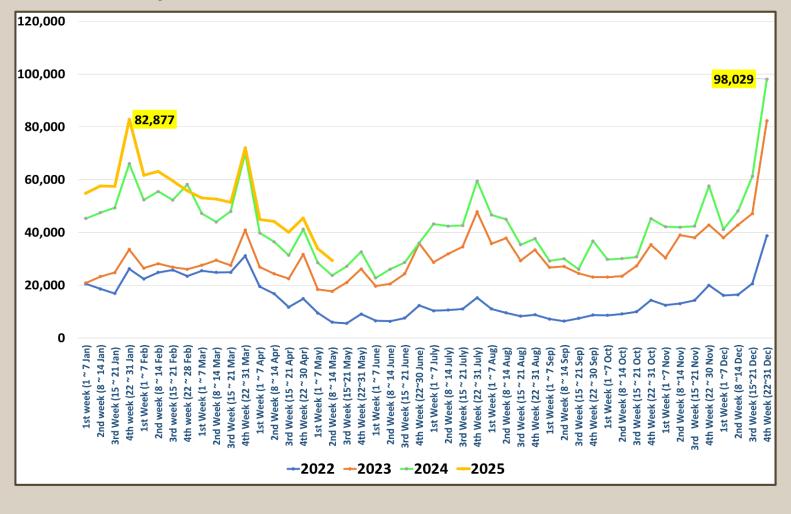

|                                 |                                 |
| December  | 253,169                  | 248,592                  |                          |                                 |                                 |
| TOTAL     | 2,333,796                | 2,053,465                | 977,305                  |                                 |                                 |



Tourist arrivals
01<sup>st</sup> to 18<sup>th</sup> May 2025

80,421



### Daily tourist arrivals, 01st to 18th May 2025





## Daily distribution of tourist arrivals, 01st to 18th May 2025



#### Number of tourist arrivals, 2023, 2024 & 2025 (01st to 18th May)





#### Daily trend of tourist arrivals, 2022 - 2025



#### Weekly distribution of tourist arrivals, 2022- 2025





## Top ten source markets, 01st to 18th May 2025

| Rank |