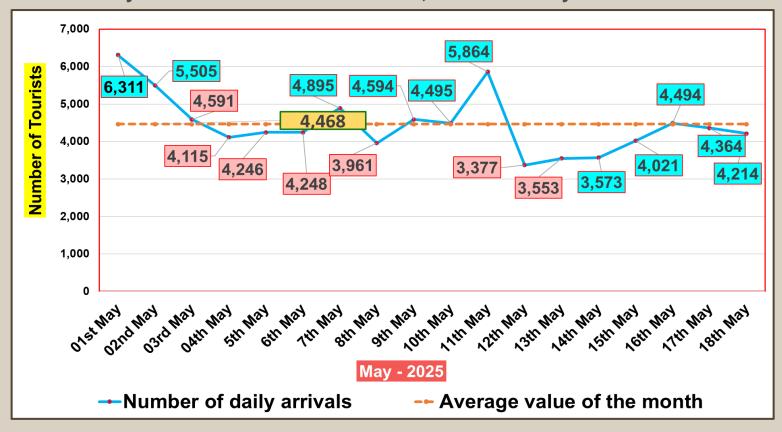

|                          |                                 |                                 |
| November  | 195,582                  | 184,158                  |                          |                                 |                                 |
| December  | 253,169                  | 248,592                  |                          |                                 |                                 |
| TOTAL     | 2,333,796                | 2,053,465                | 977,305                  |                                 |                                 |



Tourist arrivals
01<sup>st</sup> to 18<sup>th</sup> May 2025

80,421



### Daily tourist arrivals, 01st to 18th May 2025





## Daily distribution of tourist arrivals, 01st to 18th May 2025



#### Number of tourist arrivals, 2023, 2024 & 2025 (01st to 18th May)





#### Daily trend of tourist arrivals, 2022 - 2025



#### Weekly distribution of tourist arrivals, 2022- 2025





## Top ten source markets, 01st to 18th May 2025

| Rank |