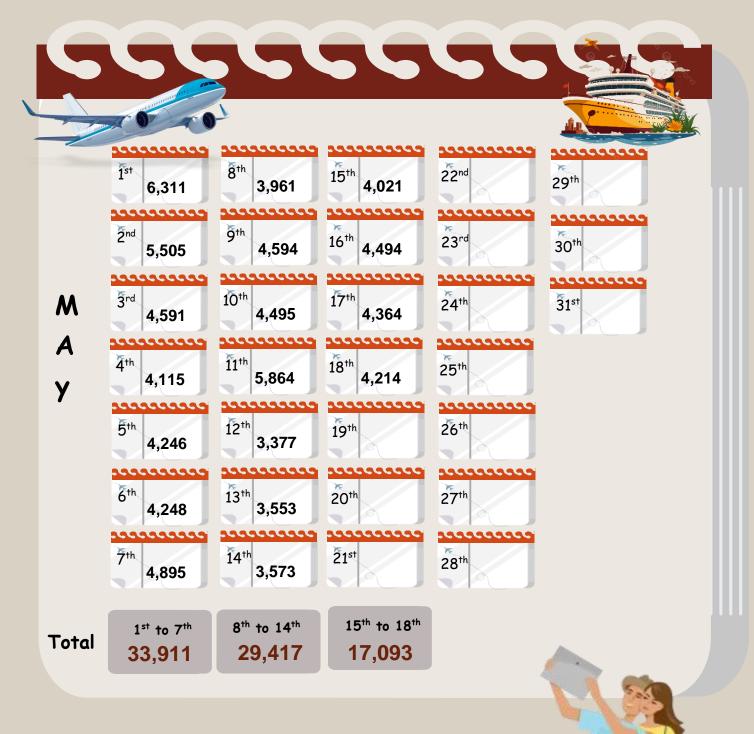

|
| October   | 153,123                  | 135,907                  |                          |                                 |                                 |
| November  | 195,582                  | 184,158                  |                          |                                 |                                 |
| December  | 253,169                  | 248,592                  |                          |                                 |                                 |
| TOTAL     | 2,333,796                | 2,053,465                | 977,305                  |                                 |                                 |



Tourist arrivals
01<sup>st</sup> to 18<sup>th</sup> May 2025

80,421



### Daily tourist arrivals, 01st to 18th May 2025





## Daily distribution of tourist arrivals, 01st to 18th May 2025



#### Number of tourist arrivals, 2023, 2024 & 2025 (01st to 18th May)





#### Daily trend of tourist arrivals, 2022 - 2025



#### Weekly distribution of tourist arrivals, 2022- 2025





## Top ten source markets, 01st to 18th May 2025

| Rank |