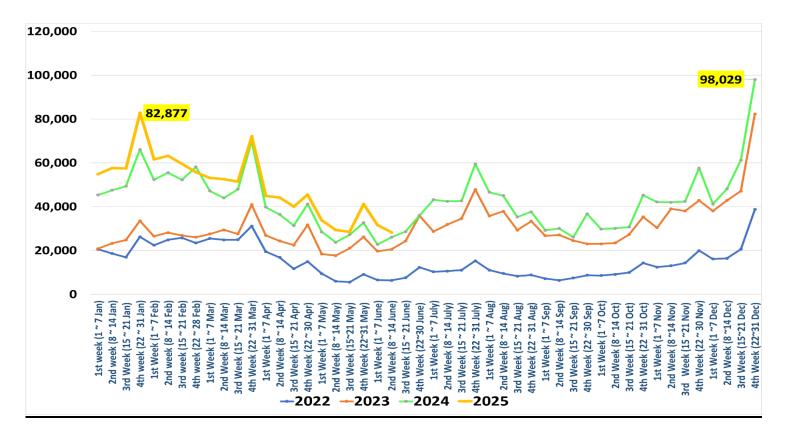

#### Weekly distribution of tourist arrivals – 2022, 2023, 2024 & 2025

#### Weekly tourist arrival distribution- from Jan 2024 to June 2025

| Week                                      | Number of tourists | Total    |  |  |
|-------------------------------------------|--------------------|----------|--|--|
| Year 2024                                 |                    |          |  |  |
| 1 <sup>st</sup> week (1 ~ 7 Jan)- 24      | 45,303             |          |  |  |
| 2 <sup>nd</sup> week (08 ~ 14 Jan)- 24    | 47,518             | 208,253  |  |  |
| 3 <sup>rd</sup> week (15 ~ 21 Jan)- 24    | 49,341             |          |  |  |
| 4 <sup>th</sup> week (22 ~ 31 Jan)- 24    | 66,091             |          |  |  |
| 1 <sup>St</sup> week (1 ~ 7 Feb) - 24     | 52,361             |          |  |  |
| 2 <sup>nd</sup> week (8 ~ 14 Feb) - 24    | 55,537             | 218,350  |  |  |
| 3 <sup>rd</sup> week (15 ~ 21 Feb) - 24   | 52,266             |          |  |  |
| 4 <sup>th</sup> week (22 ~ 27 Feb) - 24   | 58,186             |          |  |  |
| 1 <sup>st</sup> week (1 ~ 7 Mar) - 24     | 47,221             |          |  |  |
| 2 <sup>nd</sup> week (8 ~ 14 Mar) - 24    | 43,983             | 209,181  |  |  |
| 3 <sup>rd</sup> week (15 ~ 21 Mar) - 24   | 47,972             |          |  |  |
| 4 <sup>th</sup> week (22 ~ 31 Mar) - 24   | 70,005             |          |  |  |
| 1 <sup>st</sup> week (1 ~ 7 April) - 24   | 39,797             |          |  |  |
| 2 <sup>nd</sup> week (8 ~ 14 April) - 24  | 36,471             | 148,867  |  |  |
| 3 <sup>rd</sup> week (15 ~ 21 April) - 24 | 31,398             | 1 10,007 |  |  |
| 4 <sup>th</sup> week (22 ~ 30 April) - 24 | 41,201             |          |  |  |
| 1 <sup>st</sup> week (1 ~ 7 May) - 24     | 28,526             |          |  |  |
| 2 <sup>nd</sup> week (8 ~ 14 May) - 24    | 23,713             | 112,128  |  |  |
| 3 <sup>rd</sup> Week (15 ~ 21 May) - 24   | 27,192             |          |  |  |
| 4 <sup>th</sup> Week (22 ~ 31 May) - 24   | 32,697             |          |  |  |

| Week                                                                   | Number of tourists | Total           |
|------------------------------------------------------------------------|--------------------|-----------------|
| Yea                                                                    | r 2024             |                 |
| 1st week (1 ~ 7 June) - 24                                             | 22,755             |                 |
| 2 <sup>nd</sup> week (8 ~ 14 June) - 24                                | 26,074             | 113,470         |
| 3 <sup>rd</sup> week (15 ~ 21 June) - 24                               | 28,623             | 113,470         |
| 4 <sup>th</sup> week (22 ~ 30 June) - 24                               | 36,018             |                 |
| 1st week (1 ~7 July) - 24                                              | 43,203             |                 |
| 2 <sup>nd</sup> week (8 ~14 July) - 24                                 | 42,440             | 407.040         |
| 3 <sup>rd</sup> week (15 ~21 July) - 24                                | 42,649             | 187,810         |
| 4 <sup>th</sup> week (22 ~31 July) - 24                                | 59,518             |                 |
| 1st week (1 ~ 7 Aug) - 24                                              | 46,617             |                 |
| 2 <sup>nd</sup> week (8 ~ 14 Aug) - 24                                 | 45,016             | 164,609         |
| 3 <sup>rd</sup> week (15 ~ 21 Aug) - 24                                | 35,338             | Í               |
| 4 <sup>th</sup> week (22 ~ 31 Aug) - 24                                | 37,638             |                 |
| 1st week (1 ~ 7 Sep) - 24                                              | 29,239             |                 |
| 2 <sup>nd</sup> week (8 ~ 14 Sep) - 24                                 | 30,057             | 400 440         |
| 3 <sup>rd</sup> week (15 ~ 21 Sep) - 24                                | 26,070             | 122,140         |
| 4 <sup>th</sup> week (22 ~ 30 Sep) - 24                                | 36,774             |                 |
| 1st week (1 ~ 7 Oct) - 24                                              | 29,814             |                 |
| 2nd week (8 ~ 14 Oct) - 24                                             | 30,103             |                 |
| 3rd week (8 14 Oct) - 24                                               | 30,751             | 135,907         |
| 4th week (22 ~ 31 Oct) - 24                                            | 45,239             | -               |
| 1st week (01 ~ 07 Nov) - 24                                            | 42,148             |                 |
| 02 <sup>nd</sup> week (08 ~ 14 Nov) - 24                               | 42,006             | 404.470         |
| 03 <sup>rd</sup> week (15 ~ 21 Nov) - 24                               | 42,376             | 184,158         |
| 04 <sup>th</sup> week (22 ~ 30 Nov) - 24                               | •                  | 4               |
|                                                                        | 57,628             |                 |
| 1st week (01 ~ 07 Dec) - 24<br>2 <sup>nd</sup> week (08 ~ 14 Dec) - 24 | 41,191<br>48,126   | -               |
| 3 <sup>rd</sup> week (15 ~ 21 Dec) - 24                                | 61,246             | - 248,592       |
| 4 <sup>th</sup> week (22 ~ 31 Dec) - 24                                | 98,029             | -               |
| Week                                                                   | Number of tourists | Total           |
|                                                                        | r 2025             | Total           |
| 1 <sup>St</sup> week (1 ~ 7 Jan)- 25                                   | 54,851             |                 |
| 2 <sup>nd</sup> week (8 ~ 14 Jan)- 25                                  | 57,560             | <b>2</b> 52,761 |
| 3 <sup>rd</sup> week (15 ~ 21 Jan)- 25                                 | 57,473             | 232,701         |
| 4 <sup>th</sup> Week (22 ~31 Jan) - 25                                 | 82,877             | 1               |
| 1 <sup>St</sup> week (1 ~ 7 Feb)- 25                                   | 61,664             |                 |
| 2 <sup>nd</sup> week (8 ~ 14 Feb)- 25                                  | 63,163             | 240,217         |
| 3 <sup>rd</sup> week (15 ~ 21 Feb)- 25                                 | 59,606             |                 |
| 4 <sup>th</sup> week (22 ~ 28 Feb)- 25                                 | 55,784             |                 |
| 1 <sup>St</sup> week (1 ~ 7 Mar) 25                                    | 53,113             |                 |
| 2 <sup>nd</sup> week (8 ~ 14 Mar) 25                                   | 52,639             | 229,298         |
| 3 <sup>rd</sup> week (15 ~ 21 Mar) 25                                  | 51,459             |                 |
| 4 <sup>th</sup> week (22 ~ 31 Mar) 25                                  | 72,087             |                 |
| 1 <sup>St</sup> week (1 ~ 7 April) - 25                                | 44,908             |                 |
| 2 <sup>nd</sup> week (8 ~ 14 April) - 25                               | 44,156             |                 |
| 3 <sup>rd</sup> week (15 ~ 21 April) - 25                              | 40,085             | 174,608         |
| 4 <sup>th</sup> week (22 ~ 30 April) - 25                              | 45,459             |                 |
| 1st week (1 ~ 7 May) - 25                                              | 33,911             |                 |
| 2nd week (8 ~ 14 May) - 25                                             | 29,417             |                 |
| 3rd week (8 14 May) - 25                                               |                    | 132,919         |
|                                                                        | 28,457             |                 |
| 4th week (22~ 31 May) - 25                                             | 41,134             |                 |

| Week                                    | Number of tourists | Total  |  |  |
|-----------------------------------------|--------------------|--------|--|--|
| Year 2025                               |                    |        |  |  |
| 1st week (1 ~ 7 June) - 25              | 31,547             |        |  |  |
| 2 <sup>nd</sup> week (8 ~ 14 June) - 25 | 28,240             | 74,570 |  |  |
| 3 <sup>rd</sup> week (15 ~18 June) - 25 | 14,783             |        |  |  |