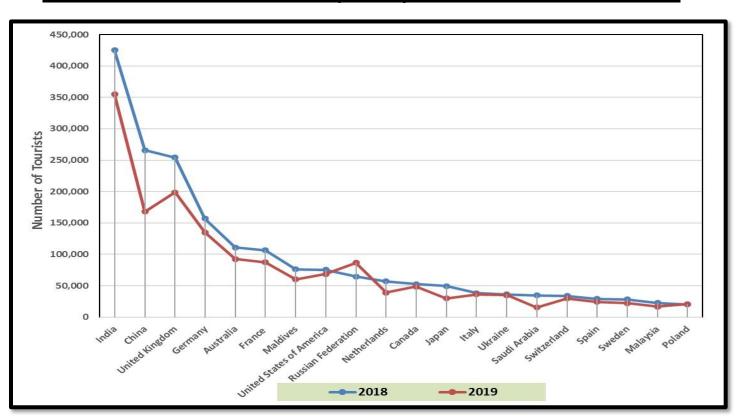

|
| 10   | Poland             | 25,405             |
| 11   | Netherlands        | 25,066             |
| 12   | Canada             | 21,679             |
| 13   | Italy              | 18,564             |
| 14   | Japan              | 15,585             |
| 15   | Maldives           | 15,581             |
| 16   | Switzerland        | 14,685             |
| 17   | Spain              | 13,711             |
| 18   | Israel             | 10,899             |
| 19   | Malaysia           | 10,277             |
| 20   | Czech Republic     | 10,135             |
|      | Others             | 178,293            |
|      | TOTAL              | 1,104,373          |



## Number of tourist arrivals by month 2021 & 2022



## Number of tourist arrivals from top twenty source markets - 2018 & 2019