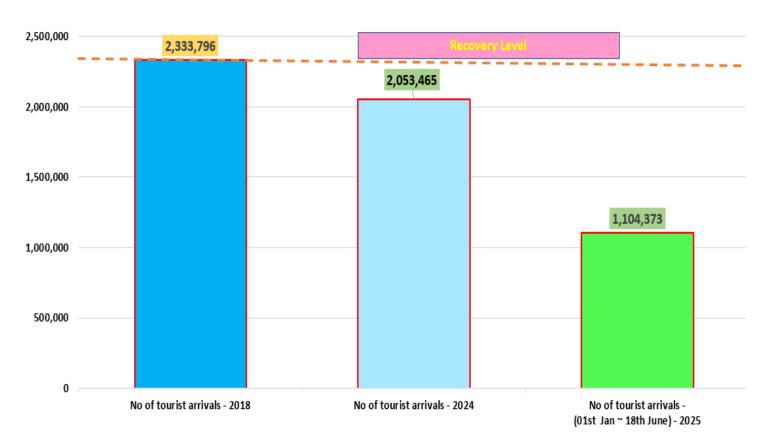

# Summary report on tourist arrivals up to 18th June 2025

|           | 2018                  | 2024                  | 2025                                        |                       |                                   |
|-----------|-----------------------|-----------------------|---------------------------------------------|-----------------------|-----------------------------------|
| Month     | Number of<br>Tourists | Number of<br>Tourists | Month                                       | Number of<br>Tourists | percentage<br>Change<br>(25/24) % |
| January   | 238,924               | 208,253               | January                                     | 252,761               | 21.4                              |
| February  | 235,618               | 218,350               | February                                    | 240,217               | 10.0                              |
| March     | 233,382               | 209,181               | March                                       | 229,298               | 9.62                              |
| April     | 180,429               | 148,867               | April                                       | 174,608               | 17.3                              |
| May       | 129,466               | 112,128               | May                                         | 132,919               | 18.5                              |
| June      | 146,828               | 113,470               | June (01 <sup>st</sup> ~ 18 <sup>th</sup> ) | 74,570                |                                   |
| July      | 217,829               | 187,810               | July                                        |                       |                                   |
| August    | 200,359               | 164,609               | August                                      |                       |                                   |
| September | 149,087               | 122,140               | September                                   |                       |                                   |
| October   | 153,123               | 135,907               | October                                     |                       |                                   |
| November  | 195,582               | 184,158               | November                                    |                       |                                   |
| December  | 253,169               | 248,592               | December                                    |                       |                                   |
| Total     | 2,333,796             | 2,053,465             |                                             | 1,104,373             |                                   |

## **Arrival Comparison 2018, 2024 & 2025**