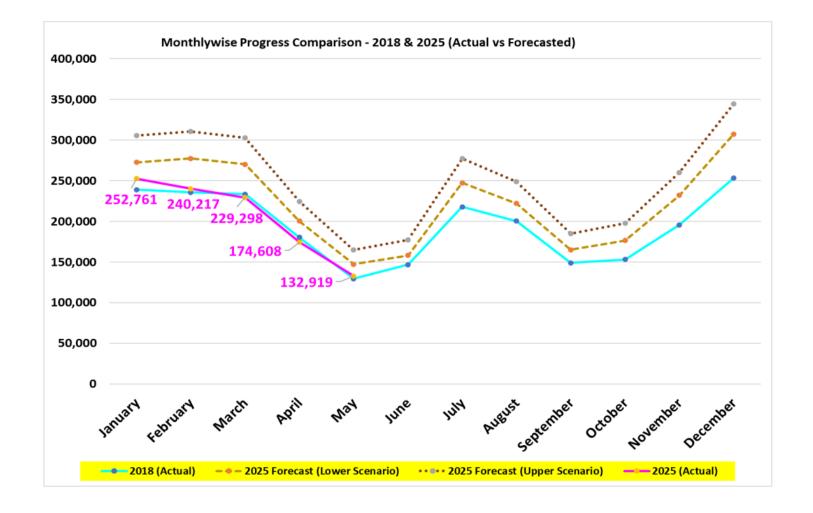

## **Arrival Comparison 2018, 2024 & 2025**

## **Actuals Vs Forecasted Value**

| Month     | 2018 - Actual | Tourism<br>Forecasted - 2025 | 2025 - Actual | Difference<br>between 2018<br>& 2025 | Difference<br>Between<br>forecasted &<br>actual 2025 |
|-----------|---------------|------------------------------|---------------|--------------------------------------|------------------------------------------------------|
| January   | 238,924       | 305,687                      | 252,761       | <b>4</b> 13,837                      | <b>—</b> -52,926                                     |
| February  | 235,618       | 310,937                      | 240,217       | <b>4</b> ,599                        | <b>—</b> 70,720                                      |
| March     | 233,382       | 302,803                      | 229,298       | <b>—</b> 4,084                       | <del></del> 73,505                                   |
| April     | 180,429       | 224,710                      | 174,608       | -5,821                               | <del></del> 50,102                                   |
| May       | 129,466       | 165,118                      | 132,919       | <b>4</b> 3,453                       | <del>-</del> 32,199                                  |
| June      | 146,828       | 177,257                      |               |                                      |                                                      |
| July      | 217,829       | 277,195                      |               |                                      |                                                      |
| August    | 200,359       | 249,019                      |               |                                      |                                                      |
| September | 149,087       | 185,043                      |               |                                      |                                                      |
| October   | 153,123       | 197,693                      |               |                                      |                                                      |
| November  | 195,582       | 260,229                      |               |                                      |                                                      |
| December  | 253,169       | 344,309                      |               |                                      |                                                      |
|           | 2,333,796     | 3,000,000                    |               |                                      |                                                      |