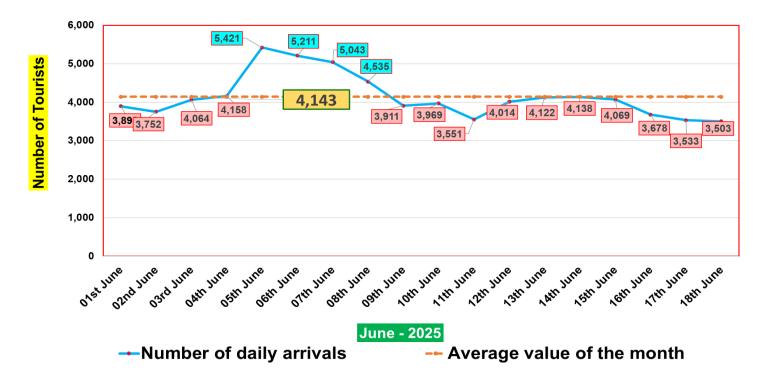

## Daily distribution of tourist arrivals, June 2025

## **Daily arrival distribution – Month of June 2025**