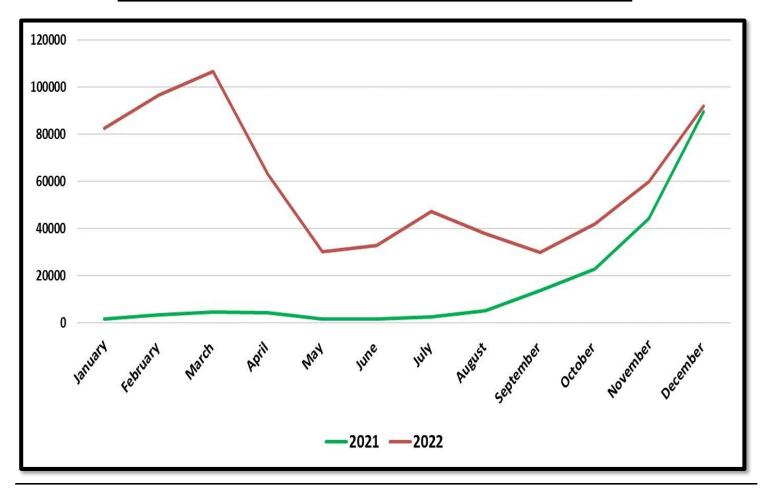

| 31,826             |
| 9    | United States      | 31,193             |
| 10   | Poland             | 25,405             |
| 11   | Netherlands        | 25,066             |
| 12   | Canada             | 21,679             |
| 13   | Italy              | 18,564             |
| 14   | Japan              | 15,585             |
| 15   | Maldives           | 15,581             |
| 16   | Switzerland        | 14,685             |
| 17   | Spain              | 13,711             |
| 18   | Israel             | 10,899             |
| 19   | Malaysia           | 10,277             |
| 20   | Czech Republic     | 10,135             |
|      | Others             | 178,293            |
|      | TOTAL              | 1,104,373          |



## Number of tourist arrivals by month 2021 & 2022



## Number of tourist arrivals from top twenty source markets - 2018 & 2019