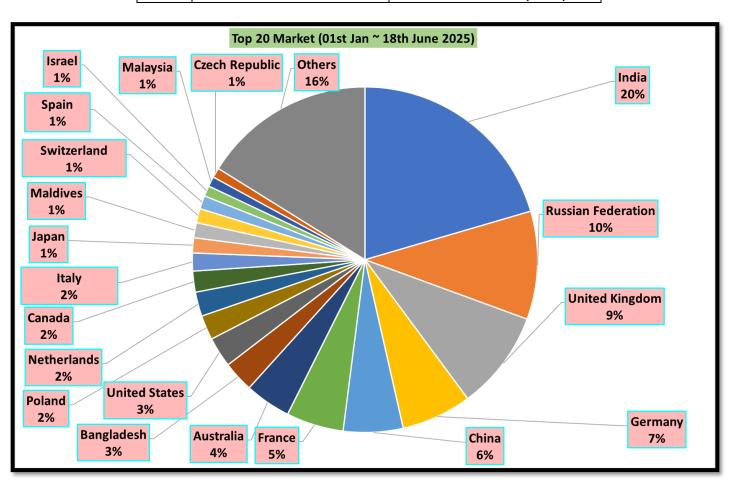

## Top twenty source markets - 01st Jan ~ 18th Jun - 2025

| Rank | Country            | Number of tourists |
|------|--------------------|--------------------|
| 1    | India              | 226,060            |
| 2    | Russian Federation | 111,736            |
| 3    | United Kingdom     | 102,432            |
| 4    | Germany            | 72,604             |
| 5    | China              | 61,772             |
| 6    | France             | 59,267             |
| 7    | Australia          | 47,603             |
| 8    | Bangladesh         | 31,826             |
| 9    | United States      | 31,193             |
| 10   | Poland             | 25,405             |
| 11   | Netherlands        | 25,066             |
| 12   | Canada             | 21,679             |
| 13   | Italy              | 18,564             |
| 14   | Japan              | 15,585             |
| 15   | Maldives           | 15,581             |
| 16   | Switzerland        | 14,685             |
| 17   | Spain              | 13,711             |
| 18   | Israel             | 10,899             |
| 19   | Malaysia           | 10,277             |
| 20   | Czech Republic     | 10,135             |
|      | Others             | 178,293            |
|      | TOTAL              | 1,104,373          |