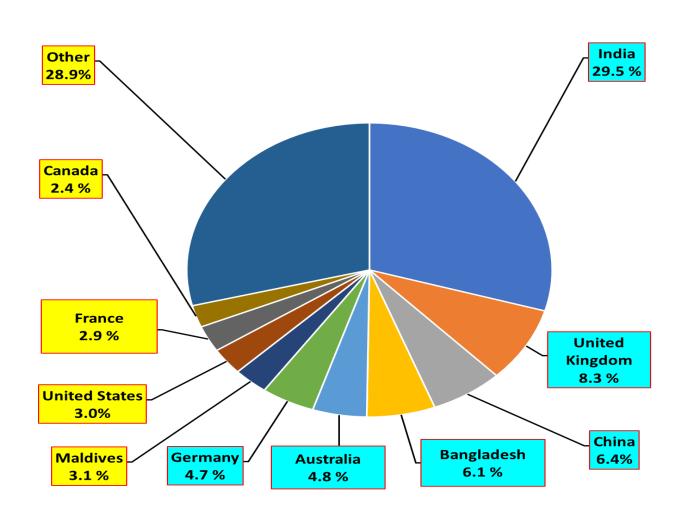

## Daily distribution of tourist arrivals - 2022, 2023, 2024 & 2025

Top ten source markets - June  $(01^{st} \sim 18^{th})$  - 2025

| Rank | Country        | Number of tourists |
|------|----------------|--------------------|
| 1    | India          | 22,000             |
| 2    | United Kingdom | 6,158              |
| 3    | China          | 4,789              |
| 4    | Bangladesh     | 4,515              |
| 5    | Australia      | 3,577              |
| 6    | Germany        | 3,526              |
| 7    | Maldives       | 2,285              |
| 8    | United States  | 2,202              |
| 9    | France         | 2,155              |
| 10   | Canada         | 1,802              |
| 11   | Other          | 21,561             |
|      | TOTAL          | 74,570             |