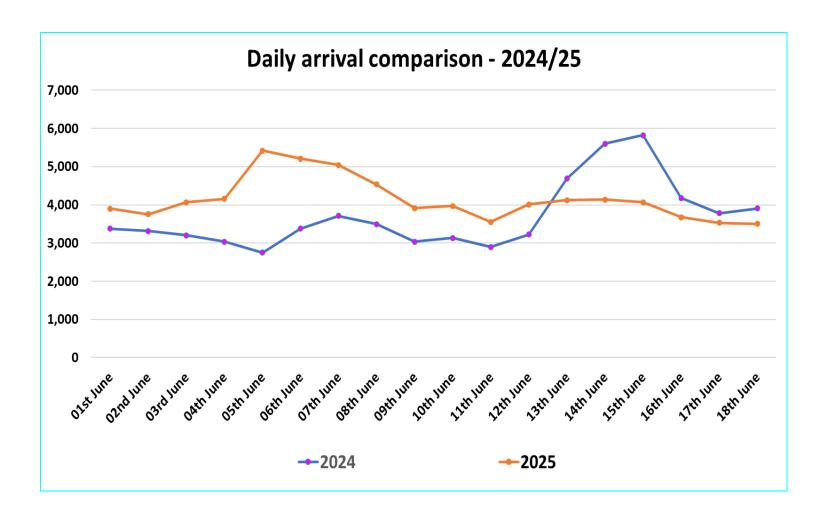

#### Number of tourists' arrivals - June (01st ~ 18th) - 2024 & 2025

| Date                  | Number of Tourists 2024 | Number of Tourists 2025 |
|-----------------------|-------------------------|-------------------------|
| 01 <sup>st</sup> June | 3,374                   | 3,898                   |
| 02 <sup>nd</sup> June | 3,312                   | 3,752                   |
| 03 <sup>rd</sup> June | 3,199                   | 4,064                   |
| 04 <sup>th</sup> June | 3,035                   | 4,158                   |
| 05 <sup>th</sup> June | 2,746                   | 5,421                   |
| 06 <sup>th</sup> June | 3,376                   | 5,211                   |
| 07 <sup>th</sup> June | 3,713                   | 5,043                   |
| 08 <sup>th</sup> June | 3,495                   | 4,535                   |
| 09 <sup>th</sup> June | 3,035                   | 3,911                   |
| 10 <sup>th</sup> June | 3,132                   | 3,969                   |
| 11 <sup>th</sup> June | 2,895                   | 3,551                   |
| 12 <sup>th</sup> June | 3,224                   | 4,014                   |
| 13 <sup>th</sup> June | 4,691                   | 4,122                   |
| 14 <sup>th</sup> June | 5,602                   | 4,138                   |
| 15 <sup>th</sup> June | 5,824                   | 4,069                   |
| 16 <sup>th</sup> June | 4,180                   | 3,678                   |
| 17 <sup>th</sup> June | 3,779                   | 3,533                   |
| 18 <sup>th</sup> June | 3,910                   | 3,503                   |
| Total                 | 66,522                  | 74,570                  |