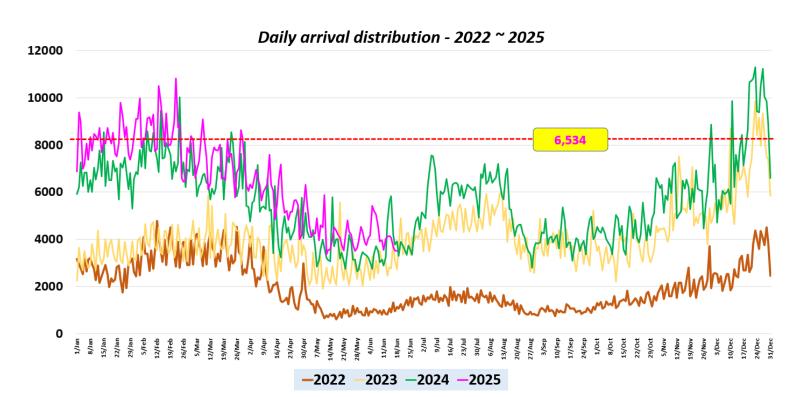

## Daily distribution of tourist arrivals - 2022, 2023, 2024 & 2025

Top ten source markets - June  $(01^{st} \sim 18^{th})$  - 2025

| Rank | Country        | Number of tourists |
|------|----------------|--------------------|
| 1    | India          | 22,000             |
| 2    | United Kingdom | 6,158              |
| 3    | China          | 4,789              |
| 4    | Bangladesh     | 4,515              |
| 5    | Australia      | 3,577              |
| 6    | Germany        | 3,526              |
| 7    | Maldives       | 2,285              |
| 8    | United States  | 2,202              |
| 9    | France         | 2,155              |
| 10   | Canada         | 1,802              |
| 11   | Other          | 21,561             |
|      | TOTAL          | 74,570             |