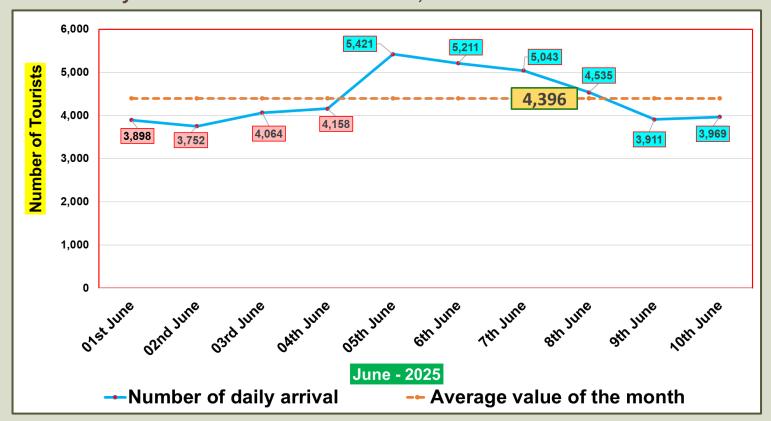

| 135,907                  |                          |                                 |                                 |
| November  | 195,582                  | 184,158                  |                          |                                 |                                 |
| December  | 253,169                  | 248,592                  |                          |                                 |                                 |
| TOTAL     | 2,333,796                | 2,053,465                | 1,073,765                |                                 |                                 |



Tourist arrivals 01st to 10th June 2025

43,962



### Daily tourist arrivals, 01st to 10th June 2025





#### Daily distribution of tourist arrivals, 01st to 10th June 2025



#### Number of tourist arrivals, 2023, 2024 & 2025 (01st to 10th June)





#### Daily trend of tourist arrivals, 2022 - 2025



#### Weekly distribution of tourist arrivals, 2022- 2025





## Top ten source markets, 01st to 10th June 2025

| Rank |