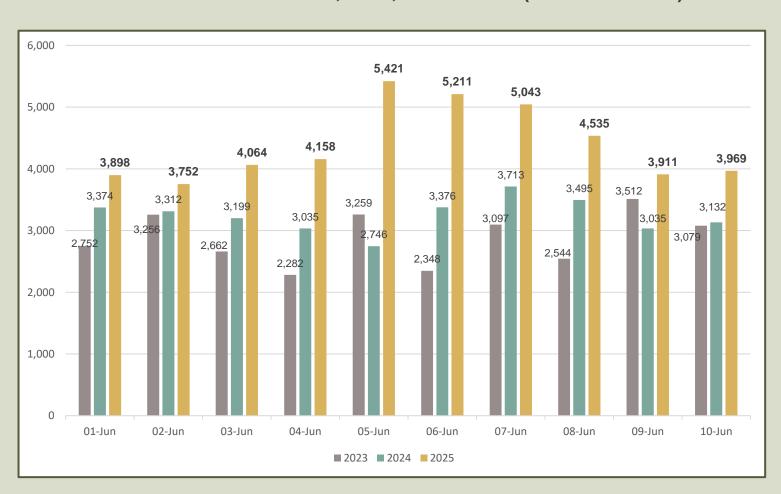

|                                 |
| November  | 195,582                  | 184,158                  |                          |                                 |                                 |
| December  | 253,169                  | 248,592                  |                          |                                 |                                 |
| TOTAL     | 2,333,796                | 2,053,465                | 1,073,765                |                                 |                                 |



Tourist arrivals 01st to 10th June 2025

43,962



### Daily tourist arrivals, 01st to 10th June 2025





#### Daily distribution of tourist arrivals, 01st to 10th June 2025



#### Number of tourist arrivals, 2023, 2024 & 2025 (01st to 10th June)





#### Daily trend of tourist arrivals, 2022 - 2025



#### Weekly distribution of tourist arrivals, 2022- 2025





## Top ten source markets, 01st to 10th June 2025

| Rank |