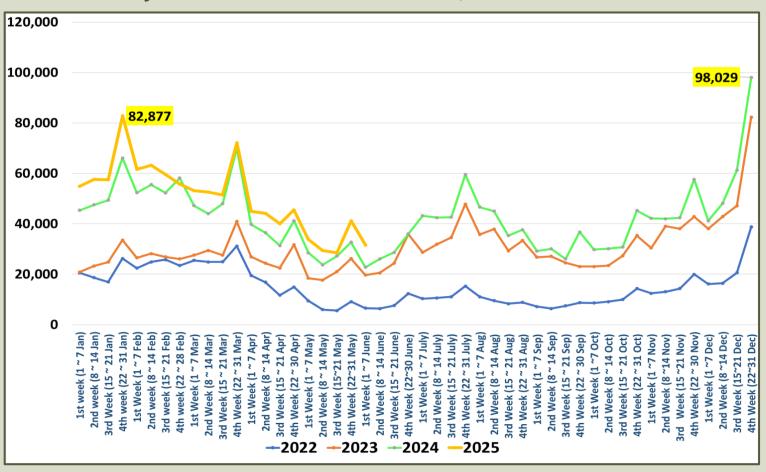

|                          |                                 |                                 |
| December  | 253,169                  | 248,592                  |                          |                                 |                                 |
| TOTAL     | 2,333,796                | 2,053,465                | 1,073,765                |                                 |                                 |



Tourist arrivals 01st to 10th June 2025

43,962



### Daily tourist arrivals, 01st to 10th June 2025





#### Daily distribution of tourist arrivals, 01st to 10th June 2025



#### Number of tourist arrivals, 2023, 2024 & 2025 (01st to 10th June)





#### Daily trend of tourist arrivals, 2022 - 2025



#### Weekly distribution of tourist arrivals, 2022- 2025





## Top ten source markets, 01st to 10th June 2025

| Rank |