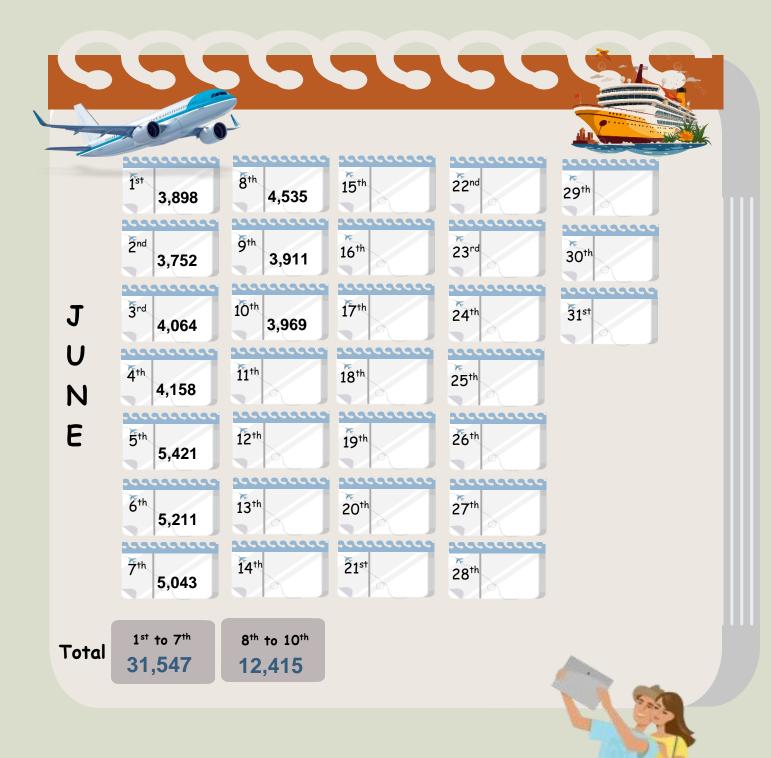

Tourist arrivals 01st to 10th June 2025

43,962

### Daily tourist arrivals, 01st to 10th June 2025