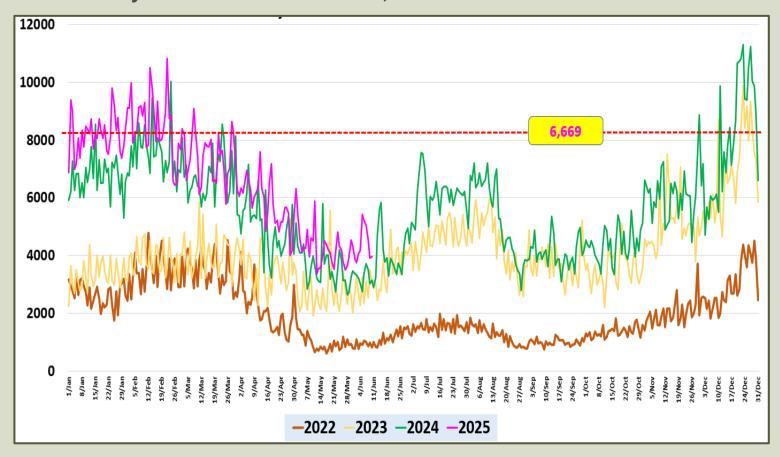

|
| November  | 195,582                  | 184,158                  |                          |                                 |                                 |
| December  | 253,169                  | 248,592                  |                          |                                 |                                 |
| TOTAL     | 2,333,796                | 2,053,465                | 1,073,765                |                                 |                                 |



Tourist arrivals 01st to 10th June 2025

43,962



### Daily tourist arrivals, 01st to 10th June 2025





#### Daily distribution of tourist arrivals, 01st to 10th June 2025



#### Number of tourist arrivals, 2023, 2024 & 2025 (01st to 10th June)





#### Daily trend of tourist arrivals, 2022 - 2025



#### Weekly distribution of tourist arrivals, 2022- 2025





## Top ten source markets, 01st to 10th June 2025

| Rank |