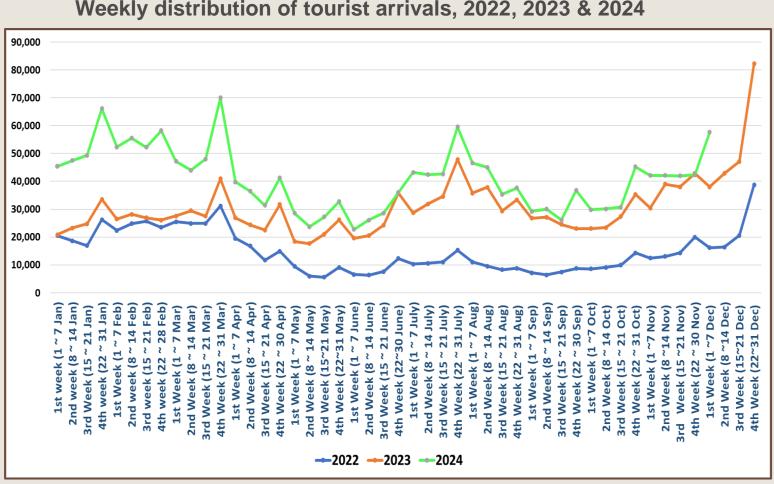

| 195,582                  | 151,496                  | 184,158                  | 21.56                           |
| December  | 253,169                  | 210,352                  |                          |                                 |
| TOTAL     | 2,333,796                | 1,487,303                | 1,804,873                |                                 |



Tourist arrivals
01<sup>st</sup> to 30<sup>th</sup> November 2024

184,158



### Daily tourist arrivals, 01st to 30th November 2024









#### Daily distribution of tourist arrivals, 01st to 30th November 2024



#### Number of tourist arrivals, 2022, 2023 & 2024 (01st to 30th November)





#### Daily trend of tourist arrivals, 2022, 2023 & 2024



### Weekly distribution of tourist arrivals, 2022, 2023 & 2024





## Top ten source markets, 01st to 30th November 2024

| Rank |     | Country            | Number of<br>Tourists | Share % |
|------|-----|--------------------|-----------------------|---------|
| 1    |     | India              | 41,120                | 22.3%   |
| 2    |     | Russian Federation | 29,053                | 15.8%   |
| 3    |     | United Kingdom     | 12,912                | 7.0%    |
| 4    |     | Germany            | 12,593                | 6.8%    |
| 5    |     | Australia          | 7,937                 | 4.3%    |
| 6    | *** | China              | 7,696                 | 4.2%    |
| 7    |     | France             | 6,665                 | 3.6%    |
| 8    |     | Poland             | 5,164                 | 2.8%    |
| 9    |     | United States      | 4,472