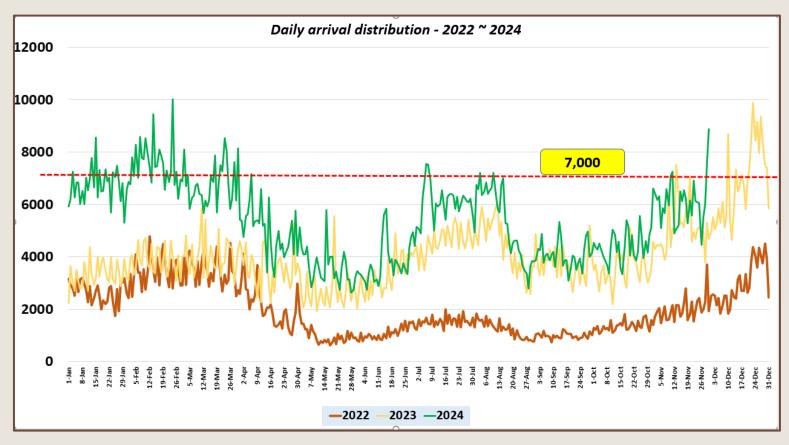

07                  | 24.45                           |
| November  | 195,582                  | 151,496                  | 184,158                  | 21.56                           |
| December  | 253,169                  | 210,352                  |                          |                                 |
| TOTAL     | 2,333,796                | 1,487,303                | 1,804,873                |                                 |



Tourist arrivals
01<sup>st</sup> to 30<sup>th</sup> November 2024

184,158



### Daily tourist arrivals, 01st to 30th November 2024









#### Daily distribution of tourist arrivals, 01st to 30th November 2024



#### Number of tourist arrivals, 2022, 2023 & 2024 (01st to 30th November)





#### Daily trend of tourist arrivals, 2022, 2023 & 2024



### Weekly distribution of tourist arrivals, 2022, 2023 & 2024





## Top ten source markets, 01st to 30th November 2024

| Rank |     | Country            | Number of<br>Tourists | Share % |
|------|-----|--------------------|-----------------------|---------|
| 1    |     | India              | 41,120                | 22.3%   |
| 2    |     | Russian Federation | 29,053                | 15.8%   |
| 3    |     | United Kingdom     | 12,912                | 7.0%    |
| 4    |     | Germany            | 12,593                | 6.8%    |
| 5    |     | Australia          | 7,937                 | 4.3%    |
| 6    | *** | China              | 7,696                 | 4.2%    |
| 7    |     | France             | 6,665                 | 3.6%    |
| 8    |     | Poland             | 5,164