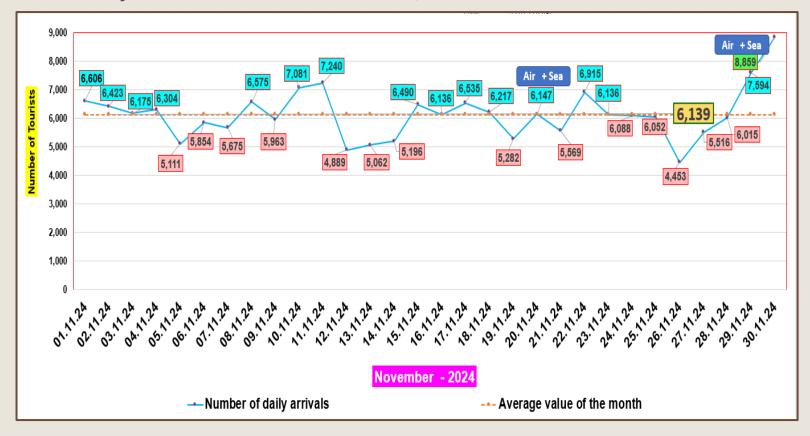

| 122,140                  | 9.11                            |
| October   | 153,123                  | 109,199                  | 135,907                  | 24.45                           |
| November  | 195,582                  | 151,496                  | 184,158                  | 21.56                           |
| December  | 253,169                  | 210,352                  |                          |                                 |
| TOTAL     | 2,333,796                | 1,487,303                | 1,804,873                |                                 |



Tourist arrivals
01<sup>st</sup> to 30<sup>th</sup> November 2024

184,158



### Daily tourist arrivals, 01st to 30th November 2024









#### Daily distribution of tourist arrivals, 01st to 30th November 2024



#### Number of tourist arrivals, 2022, 2023 & 2024 (01st to 30th November)





#### Daily trend of tourist arrivals, 2022, 2023 & 2024



### Weekly distribution of tourist arrivals, 2022, 2023 & 2024





## Top ten source markets, 01st to 30th November 2024

| Rank |     | Country            | Number of<br>Tourists | Share % |
|------|-----|--------------------|-----------------------|---------|
| 1    |     | India              | 41,120                | 22.3%   |
| 2    |     | Russian Federation | 29,053                | 15.8%   |
| 3    |     | United Kingdom     | 12,912                | 7.0%    |
| 4    |     | Germany            | 12,593                | 6.8%    |
| 5    |     | Australia          | 7,937                 | 4.3%    |
| 6    | *** | China              | 7,696