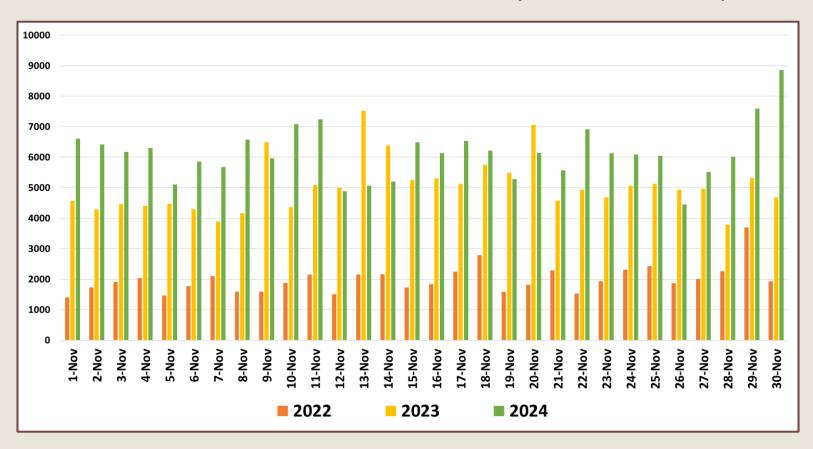

| 153,123                  | 109,199                  | 135,907                  | 24.45                           |
| November  | 195,582                  | 151,496                  | 184,158                  | 21.56                           |
| December  | 253,169                  | 210,352                  |                          |                                 |
| TOTAL     | 2,333,796                | 1,487,303                | 1,804,873                |                                 |



Tourist arrivals
01<sup>st</sup> to 30<sup>th</sup> November 2024

184,158



### Daily tourist arrivals, 01st to 30th November 2024









#### Daily distribution of tourist arrivals, 01st to 30th November 2024



#### Number of tourist arrivals, 2022, 2023 & 2024 (01st to 30th November)





#### Daily trend of tourist arrivals, 2022, 2023 & 2024



### Weekly distribution of tourist arrivals, 2022, 2023 & 2024





## Top ten source markets, 01st to 30th November 2024

| Rank |     | Country            | Number of<br>Tourists | Share % |
|------|-----|--------------------|-----------------------|---------|
| 1    |     | India              | 41,120                | 22.3%   |
| 2    |     | Russian Federation | 29,053                | 15.8%   |
| 3    |     | United Kingdom     | 12,912                | 7.0%    |
| 4    |     | Germany            | 12,593                | 6.8%    |
| 5    |     | Australia          | 7,937                 | 4.3%    |
| 6    | *** | China              | 7,696                 | 4.2%    |
| 7    |     | France             | 6,665