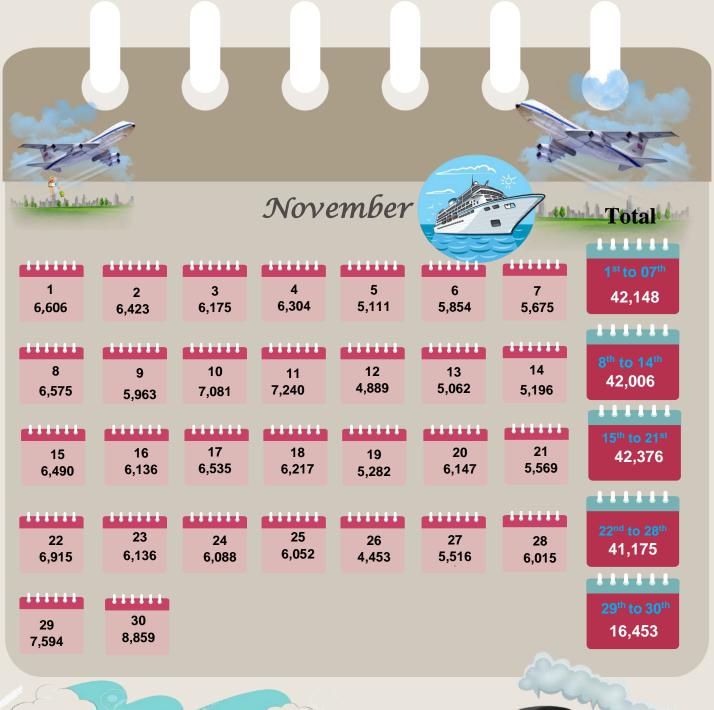

Tourist arrivals
01<sup>st</sup> to 30<sup>th</sup> November 2024

184,158

### Daily tourist arrivals, 01st to 30th November 2024