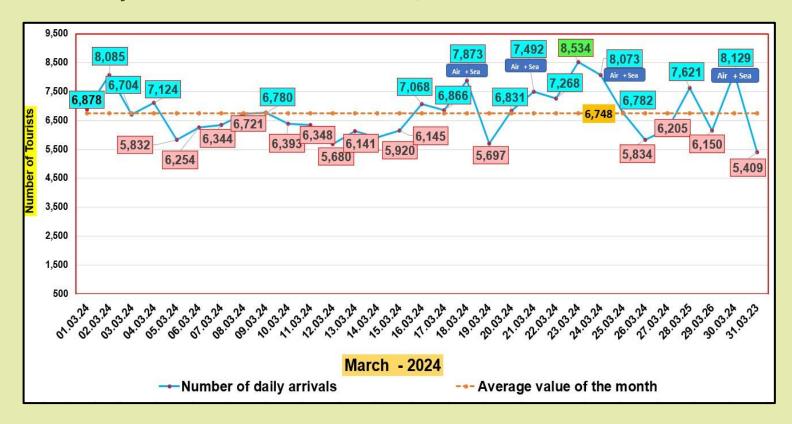

|                          |                                 |
| October   | 153,123                  | 109,199                  |                          |                                 |
| November  | 195,582                  | 151,496                  |                          |                                 |
| December  | 253,169                  | 210,352                  |                          |                                 |
| TOTAL     | 2,333,796                | 1,487,303                | 635,784                  |                                 |



Tourist arrivals | 01<sup>st</sup> to 31<sup>st</sup>

March 2024

209,181



### Daily tourist arrivals, 01st to 31st March 2024





## Daily distribution of tourist arrivals, 01st to 31st March 2024



#### Number of tourist arrivals, 2022, 2023 & 2024 (01st to 31st March)





## Daily trend of tourist arrivals, 2022, 2023 & 2024



## Weekly distribution of tourist arrivals, 2022, 2023 & 2024





# Top ten source markets, 01st to 31st March 2024

| Rank |     | Country            | Number of<br>Tourists | Share % |
|------|-----|--------------------|-----------------------|---------|
| 1    |     | India              | 31,853                | 15%     |
| 2    |     | Russian Federation | 28,016                | 13%     |
| 3    |     | United Kingdom     | 21,540                | 10%     |
| 4    |     | Germany            | 18,324                | 9%      |
| 5    | **  | China              | 12,865                | 6%      |
| 6    |     | France             | 10,960