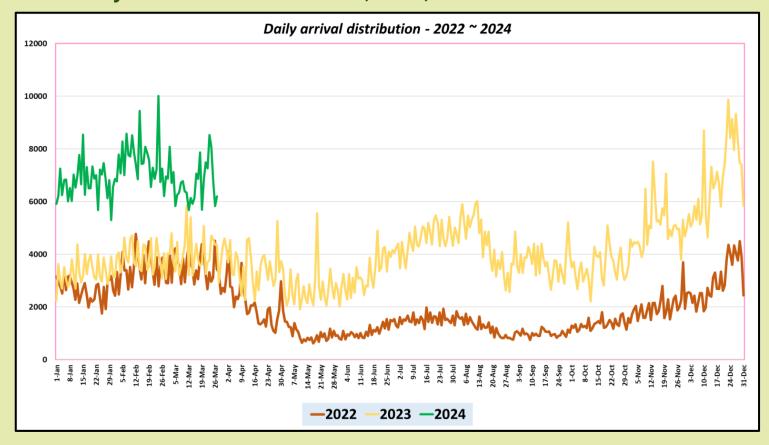

|                          |                                 |
| November  | 195,582                  | 151,496                  |                          |                                 |
| December  | 253,169                  | 210,352                  |                          |                                 |
| TOTAL     | 2,333,796                | 1,487,303                | 635,784                  |                                 |



Tourist arrivals | 01<sup>st</sup> to 31<sup>st</sup>

March 2024

209,181



### Daily tourist arrivals, 01st to 31st March 2024





## Daily distribution of tourist arrivals, 01st to 31st March 2024



#### Number of tourist arrivals, 2022, 2023 & 2024 (01st to 31st March)





## Daily trend of tourist arrivals, 2022, 2023 & 2024



## Weekly distribution of tourist arrivals, 2022, 2023 & 2024





# Top ten source markets, 01st to 31st March 2024

| Rank |     | Country            | Number of<br>Tourists | Share % |
|------|-----|--------------------|-----------------------|---------|
| 1    |     | India              | 31,853                | 15%     |
| 2    |     | Russian Federation | 28,016                | 13%     |
| 3    |     | United Kingdom     | 21,540                | 10%     |
| 4    |     | Germany            | 18,324                | 9%      |
| 5    | **  | China              | 12,865                | 6%      |
| 6    |     | France             | 10,960                | 5%      |
| 7    |     | Australia          | 8,852                 | 4%      |
| 8    |     | United States      | 7,617