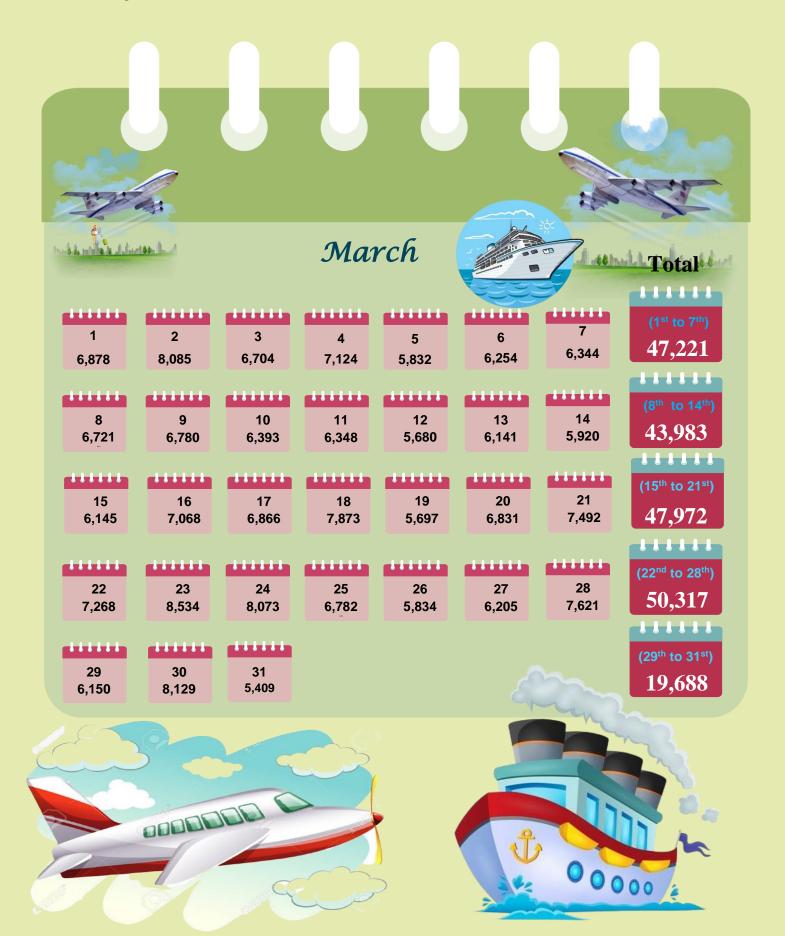

Tourist arrivals | 01<sup>st</sup> to 31<sup>st</sup>

March 2024

209,181

### Daily tourist arrivals, 01st to 31st March 2024