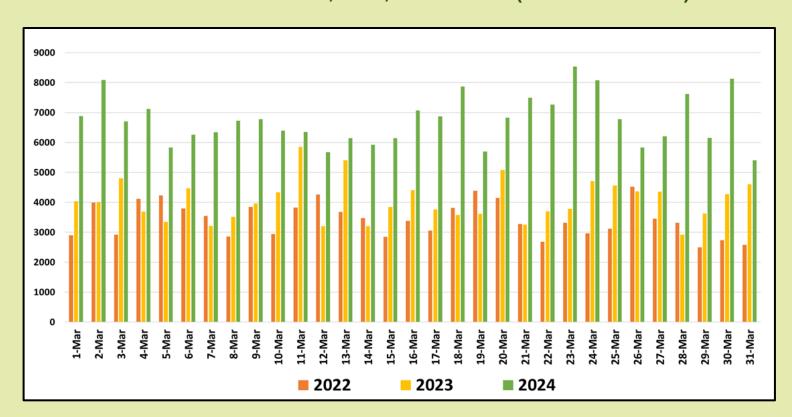

|
| October   | 153,123                  | 109,199                  |                          |                                 |
| November  | 195,582                  | 151,496                  |                          |                                 |
| December  | 253,169                  | 210,352                  |                          |                                 |
| TOTAL     | 2,333,796                | 1,487,303                | 635,784                  |                                 |



Tourist arrivals | 01<sup>st</sup> to 31<sup>st</sup>

March 2024

209,181



### Daily tourist arrivals, 01st to 31st March 2024





## Daily distribution of tourist arrivals, 01st to 31st March 2024



#### Number of tourist arrivals, 2022, 2023 & 2024 (01st to 31st March)





## Daily trend of tourist arrivals, 2022, 2023 & 2024



## Weekly distribution of tourist arrivals, 2022, 2023 & 2024





# Top ten source markets, 01st to 31st March 2024

| Rank |     | Country            | Number of<br>Tourists | Share % |
|------|-----|--------------------|-----------------------|---------|
| 1    |     | India              | 31,853                | 15%     |
| 2    |     | Russian Federation | 28,016                | 13%     |
| 3    |     | United Kingdom     | 21,540                | 10%     |
| 4    |     | Germany            | 18,324                | 9%      |
| 5    | **  | China              | 12,865                | 6%      |
| 6    |     | France             | 10,960                | 5%      |
| 7    |     | Australia          | 8,852                 | 4