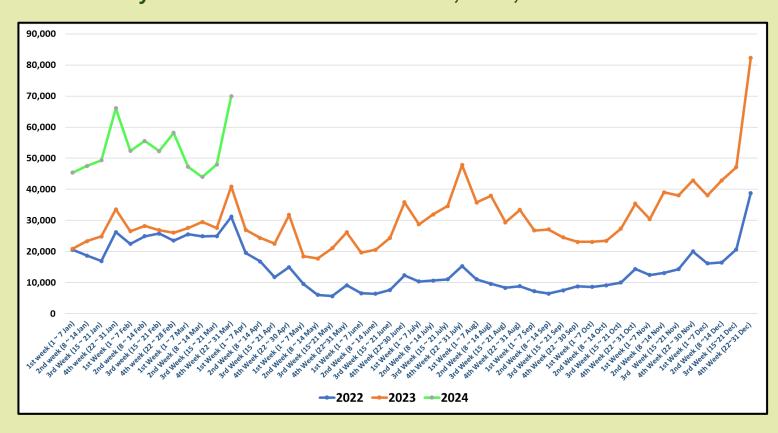

|
| November  | 195,582                  | 151,496                  |                          |                                 |
| December  | 253,169                  | 210,352                  |                          |                                 |
| TOTAL     | 2,333,796                | 1,487,303                | 635,784                  |                                 |



Tourist arrivals | 01<sup>st</sup> to 31<sup>st</sup>

March 2024

209,181



### Daily tourist arrivals, 01st to 31st March 2024





## Daily distribution of tourist arrivals, 01st to 31st March 2024



#### Number of tourist arrivals, 2022, 2023 & 2024 (01st to 31st March)





## Daily trend of tourist arrivals, 2022, 2023 & 2024



## Weekly distribution of tourist arrivals, 2022, 2023 & 2024





# Top ten source markets, 01st to 31st March 2024

| Rank |     | Country            | Number of<br>Tourists | Share % |
|------|-----|--------------------|-----------------------|---------|
| 1    |     | India              | 31,853                | 15%     |
| 2    |     | Russian Federation | 28,016                | 13%     |
| 3    |     | United Kingdom     | 21,540                | 10%     |
| 4    |     | Germany            | 18,324                | 9%      |
| 5    | **  | China              | 12,865                | 6%      |
| 6    |     | France             | 10,960                | 5%      |
| 7    |     | Australia          | 8,852                 | 4%      |
| 8    |     | United States      | 7,617                 | 4%      |
| 9    |     | Poland             | 4,789