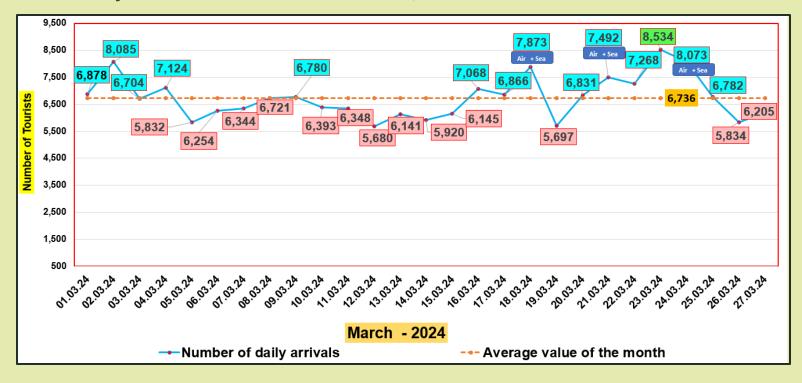

|                          |                                 |
| October   | 153,123                  | 109,199                  |                          |                                 |
| November  | 195,582                  | 151,496                  |                          |                                 |
| December  | 253,169                  | 210,352                  |                          |                                 |
| TOTAL     | 2,333,796                | 1,487,303                | 608,475                  |                                 |



Tourist arrivals | 01<sup>st</sup> to 27<sup>th</sup>

March 2024

181,872



## Daily tourist arrivals, 01st to 27th March 2024





### Daily distribution of tourist arrivals, 01st to 27th March 2024



### Number of tourist arrivals, 2022, 2023 & 2024 (01st to 27th March)





#### Daily trend of tourist arrivals, 2022, 2023 & 2024



#### Weekly distribution of tourist arrivals, 2022, 2023 & 2024





# Top ten source markets, 01st to 27th March 2024

| Rank |     | Country            | Number of<br>Tourists | Share % |
|------|-----|--------------------|-----------------------|---------|
| 1    |     | India              | 28,218                | 16%     |
| 2    |     | Russian Federation | 25,112                | 14%     |
| 3    |     | Germany            | 16,745                | 9%      |
| 4    |     | United Kingdom     | 16,649                | 9%      |
| 5    | *** | China              | 11,220                | 6%      |
| 6    |     | France             | 9,953