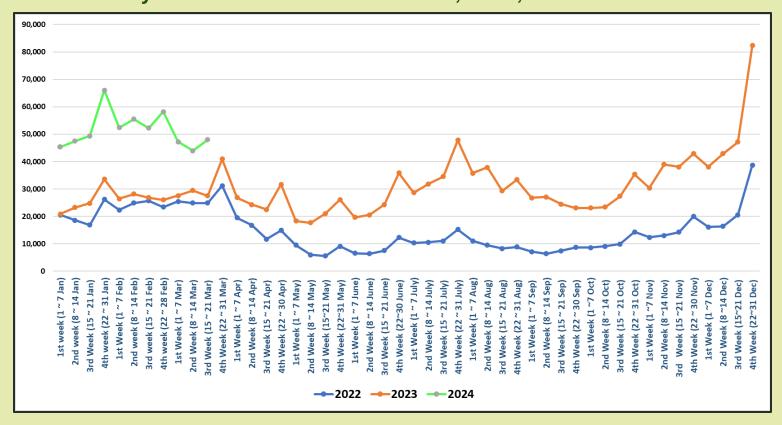

|
| November  | 195,582                  | 151,496                  |                          |                                 |
| December  | 253,169                  | 210,352                  |                          |                                 |
| TOTAL     | 2,333,796                | 1,487,303                | 608,475                  |                                 |



Tourist arrivals | 01<sup>st</sup> to 27<sup>th</sup>

March 2024

181,872



## Daily tourist arrivals, 01st to 27th March 2024





### Daily distribution of tourist arrivals, 01st to 27th March 2024



### Number of tourist arrivals, 2022, 2023 & 2024 (01st to 27th March)





#### Daily trend of tourist arrivals, 2022, 2023 & 2024



#### Weekly distribution of tourist arrivals, 2022, 2023 & 2024





# Top ten source markets, 01st to 27th March 2024

| Rank |     | Country            | Number of<br>Tourists | Share % |
|------|-----|--------------------|-----------------------|---------|
| 1    |     | India              | 28,218                | 16%     |
| 2    |     | Russian Federation | 25,112                | 14%     |
| 3    |     | Germany            | 16,745                | 9%      |
| 4    |     | United Kingdom     | 16,649                | 9%      |
| 5    | *** | China              | 11,220                | 6%      |
| 6    |     | France             | 9,953                 | 6%      |
| 7    |     | Australia          | 7,044                 | 4%      |
| 8    |     | United States      | 5,883                 | 3%      |
| 9    |     | Poland             | 4,429