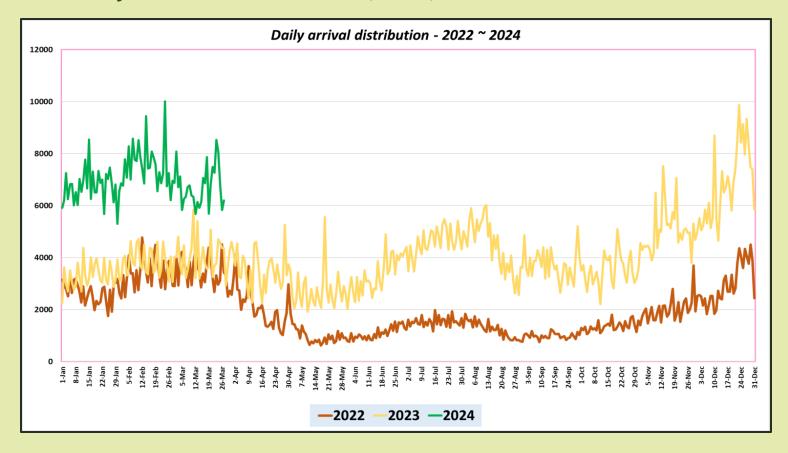

|                          |                                 |
| November  | 195,582                  | 151,496                  |                          |                                 |
| December  | 253,169                  | 210,352                  |                          |                                 |
| TOTAL     | 2,333,796                | 1,487,303                | 608,475                  |                                 |



Tourist arrivals | 01<sup>st</sup> to 27<sup>th</sup>

March 2024

181,872



## Daily tourist arrivals, 01st to 27th March 2024





### Daily distribution of tourist arrivals, 01st to 27th March 2024



### Number of tourist arrivals, 2022, 2023 & 2024 (01st to 27th March)





#### Daily trend of tourist arrivals, 2022, 2023 & 2024



#### Weekly distribution of tourist arrivals, 2022, 2023 & 2024





# Top ten source markets, 01st to 27th March 2024

| Rank |     | Country            | Number of<br>Tourists | Share % |
|------|-----|--------------------|-----------------------|---------|
| 1    |     | India              | 28,218                | 16%     |
| 2    |     | Russian Federation | 25,112                | 14%     |
| 3    |     | Germany            | 16,745                | 9%      |
| 4    |     | United Kingdom     | 16,649                | 9%      |
| 5    | *** | China              | 11,220                | 6%      |
| 6    |     | France             | 9,953                 | 6%      |
| 7    |     | Australia          | 7,044                 | 4%      |
| 8    |     | United States      | 5,883