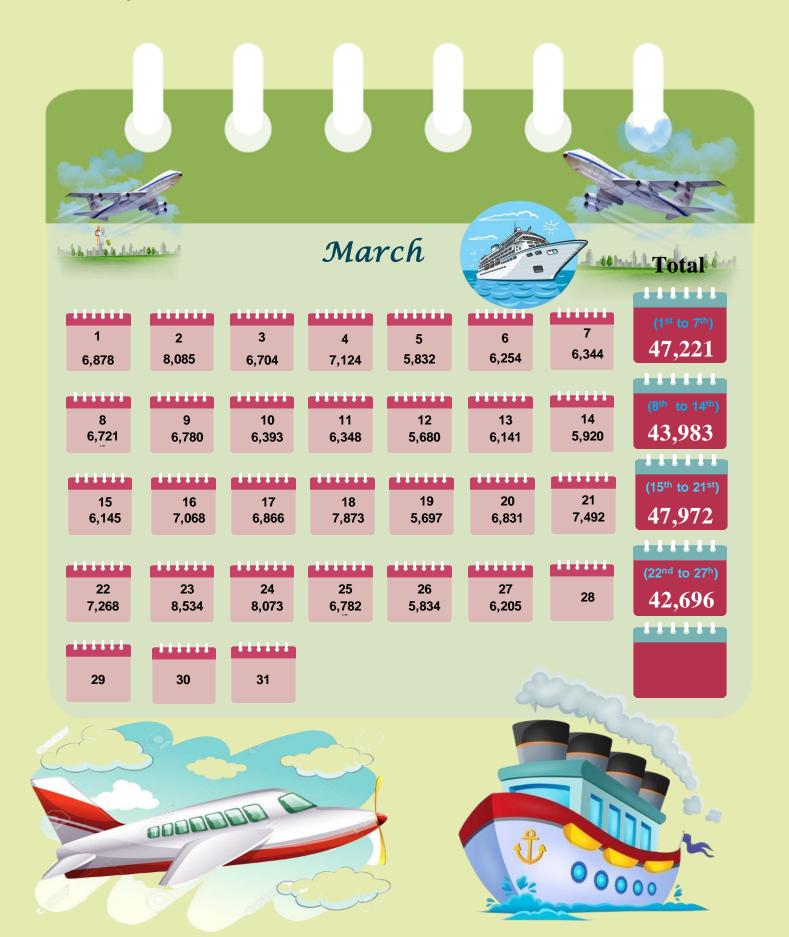

|
| September | 149,087                  | 111,938                  |                          |                                 |
| October   | 153,123                  | 109,199                  |                          |                                 |
| November  | 195,582                  | 151,496                  |                          |                                 |
| December  | 253,169                  | 210,352                  |                          |                                 |
| TOTAL     | 2,333,796                | 1,487,303                | 608,475                  |                                 |



Tourist arrivals | 01<sup>st</sup> to 27<sup>th</sup>

March 2024

181,872



## Daily tourist arrivals, 01st to 27th March 2024





### Daily distribution of tourist arrivals, 01st to 27th March 2024



### Number of tourist arrivals, 2022, 2023 & 2024 (01st to 27th March)





#### Daily trend of tourist arrivals, 2022, 2023 & 2024



#### Weekly distribution of tourist arrivals, 2022, 2023 & 2024





# Top ten source markets, 01st to 27th March 2024

| Rank |     | Country            | Number of<br>Tourists | Share % |
|------|-----|--------------------|-----------------------|---------|
| 1    |     | India              | 28,218                | 16%     |
| 2    |     | Russian Federation | 25,112                | 14%     |
| 3    |     | Germany            | 16,745                | 9%      |
| 4    |     | United Kingdom     | 16,649                | 9%      |
| 5    | *** | China              | 11,220