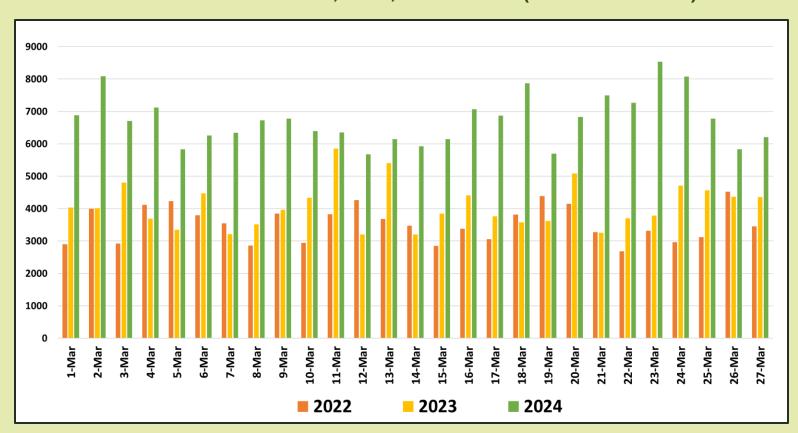

|
| October   | 153,123                  | 109,199                  |                          |                                 |
| November  | 195,582                  | 151,496                  |                          |                                 |
| December  | 253,169                  | 210,352                  |                          |                                 |
| TOTAL     | 2,333,796                | 1,487,303                | 608,475                  |                                 |



Tourist arrivals | 01<sup>st</sup> to 27<sup>th</sup>

March 2024

181,872



## Daily tourist arrivals, 01st to 27th March 2024





### Daily distribution of tourist arrivals, 01st to 27th March 2024



### Number of tourist arrivals, 2022, 2023 & 2024 (01st to 27th March)





#### Daily trend of tourist arrivals, 2022, 2023 & 2024



#### Weekly distribution of tourist arrivals, 2022, 2023 & 2024





# Top ten source markets, 01st to 27th March 2024

| Rank |     | Country            | Number of<br>Tourists | Share % |
|------|-----|--------------------|-----------------------|---------|
| 1    |     | India              | 28,218                | 16%     |
| 2    |     | Russian Federation | 25,112                | 14%     |
| 3    |     | Germany            | 16,745                | 9%      |
| 4    |     | United Kingdom     | 16,649                | 9%      |
| 5    | *** | China              | 11,220                | 6%      |
| 6    |     | France             | 9,953                 | 6%      |
| 7    |     | Australia          | 7,044