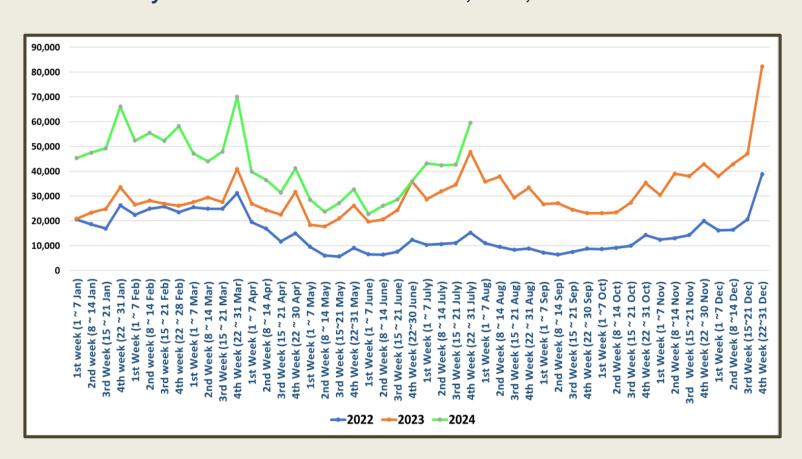

|
| November  | 195,582                  | 151,496                  |                          |                                 |
| December  | 253,169                  | 210,352                  |                          |                                 |
| TOTAL     | 2,333,796                | 1,487,303                | 1,198,059                |                                 |



Tourist arrivals | 01<sup>st</sup> to 31<sup>st</sup>

July 2024

187,810



## Daily tourist arrivals, 01st to 31st July 2024









## Daily distribution of tourist arrivals, 01st to 31st July 2024



#### Number of tourist arrivals, 2022, 2023 & 2024 (01st to 31st July)





### Daily trend of tourist arrivals, 2022, 2023 & 2024



#### Weekly distribution of tourist arrivals, 2022, 2023 & 2024





# Top ten source markets, 01st to 31stJuly 2024

| Rank |     | Country        | Number of<br>Tourists | Share % |
|------|-----|----------------|-----------------------|---------|
| 1    |     | India          | 41,173                | 22.9%   |
| 2    |     | United Kingdom | 20,837                | 11.1%   |
| 3    | **  | China          | 13,040                | 6.9%    |
| 4    |     | Netherlands    | 11,431                | 6.1%    |
| 5    |     | Germany        | 10,618                | 5.7%    |
| 6    |     | France         | 9,405                 | 5.0%    |
| 7    |     | Australia      | 7,371                 | 3.9%    |
| 8    | 0   | Switzerland    | 5,089                 | 2.7%    |
| 9    |     | United States  | 4,962                 | 2.6%    |
| 10   | (+) | Canada