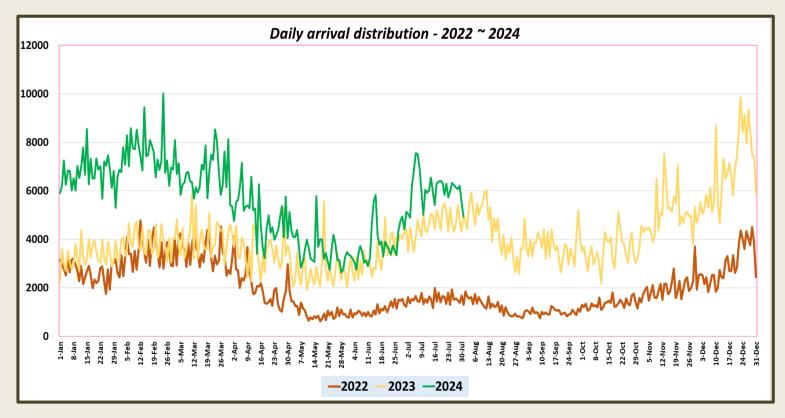

|                          |                                 |
| November  | 195,582                  | 151,496                  |                          |                                 |
| December  | 253,169                  | 210,352                  |                          |                                 |
| TOTAL     | 2,333,796                | 1,487,303                | 1,198,059                |                                 |



Tourist arrivals | 01<sup>st</sup> to 31<sup>st</sup>

July 2024

187,810



## Daily tourist arrivals, 01st to 31st July 2024









## Daily distribution of tourist arrivals, 01st to 31st July 2024



#### Number of tourist arrivals, 2022, 2023 & 2024 (01st to 31st July)





### Daily trend of tourist arrivals, 2022, 2023 & 2024



#### Weekly distribution of tourist arrivals, 2022, 2023 & 2024





# Top ten source markets, 01st to 31stJuly 2024

| Rank |     | Country        | Number of<br>Tourists | Share % |
|------|-----|----------------|-----------------------|---------|
| 1    |     | India          | 41,173                | 22.9%   |
| 2    |     | United Kingdom | 20,837                | 11.1%   |
| 3    | **  | China          | 13,040                | 6.9%    |
| 4    |     | Netherlands    | 11,431                | 6.1%    |
| 5    |     | Germany        | 10,618                | 5.7%    |
| 6    |     | France         | 9,405                 | 5.0%    |
| 7    |     | Australia      | 7,371                 | 3.9%    |
| 8    | 0   | Switzerland    | 5,089                 | 2.7%    |
| 9    |     | Unite