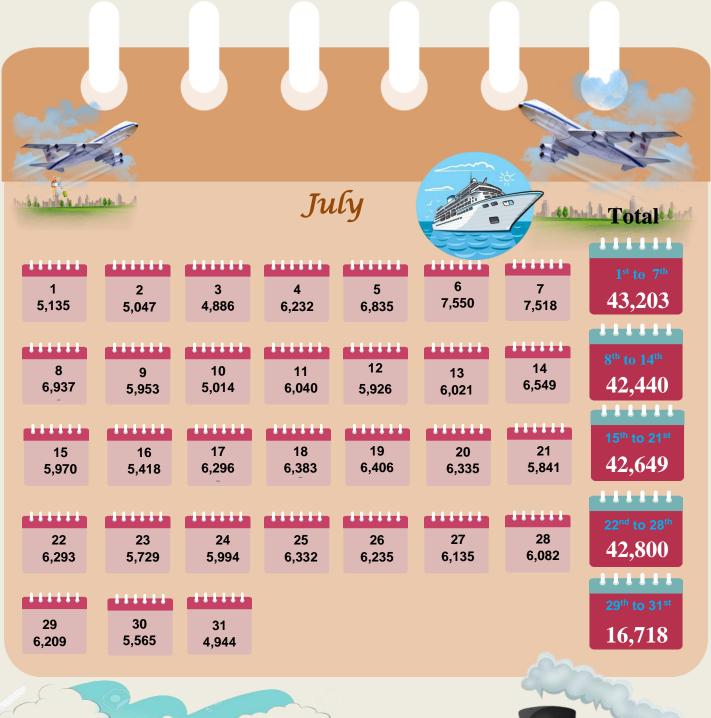

|
| September | 149,087                  | 111,938                  |                          |                                 |
| October   | 153,123                  | 109,199                  |                          |                                 |
| November  | 195,582                  | 151,496                  |                          |                                 |
| December  | 253,169                  | 210,352                  |                          |                                 |
| TOTAL     | 2,333,796                | 1,487,303                | 1,198,059                |                                 |



Tourist arrivals | 01<sup>st</sup> to 31<sup>st</sup>

July 2024

187,810



## Daily tourist arrivals, 01st to 31st July 2024









## Daily distribution of tourist arrivals, 01st to 31st July 2024



#### Number of tourist arrivals, 2022, 2023 & 2024 (01st to 31st July)





### Daily trend of tourist arrivals, 2022, 2023 & 2024



#### Weekly distribution of tourist arrivals, 2022, 2023 & 2024





# Top ten source markets, 01st to 31stJuly 2024

| Rank |     | Country        | Number of<br>Tourists | Share % |
|------|-----|----------------|-----------------------|---------|
| 1    |     | India          | 41,173                | 22.9%   |
| 2    |     | United Kingdom | 20,837                | 11.1%   |
| 3    | **  | China          | 13,040                | 6.9%    |
| 4    |     | Netherlands    | 11,431                | 6.1%    |
| 5    |     | Germany        | 10,618                | 5.7%    |
| 6    |