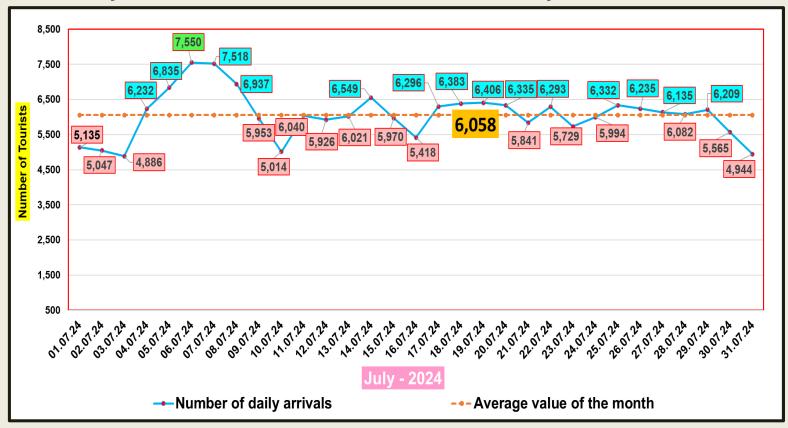

|                          |                                 |
| October   | 153,123                  | 109,199                  |                          |                                 |
| November  | 195,582                  | 151,496                  |                          |                                 |
| December  | 253,169                  | 210,352                  |                          |                                 |
| TOTAL     | 2,333,796                | 1,487,303                | 1,198,059                |                                 |



Tourist arrivals | 01<sup>st</sup> to 31<sup>st</sup>

July 2024

187,810



## Daily tourist arrivals, 01st to 31st July 2024









## Daily distribution of tourist arrivals, 01st to 31st July 2024



#### Number of tourist arrivals, 2022, 2023 & 2024 (01st to 31st July)





### Daily trend of tourist arrivals, 2022, 2023 & 2024



#### Weekly distribution of tourist arrivals, 2022, 2023 & 2024





# Top ten source markets, 01st to 31stJuly 2024

| Rank |     | Country        | Number of<br>Tourists | Share % |
|------|-----|----------------|-----------------------|---------|
| 1    |     | India          | 41,173                | 22.9%   |
| 2    |     | United Kingdom | 20,837                | 11.1%   |
| 3    | **  | China          | 13,040                | 6.9%    |
| 4    |     | Netherlands    | 11,431                | 6.1%    |
| 5    |     | Germany        | 10,618                | 5.7%    |
| 6    |     | France         | 9,405                 | 5.0%    |
| 7    |     | Aus