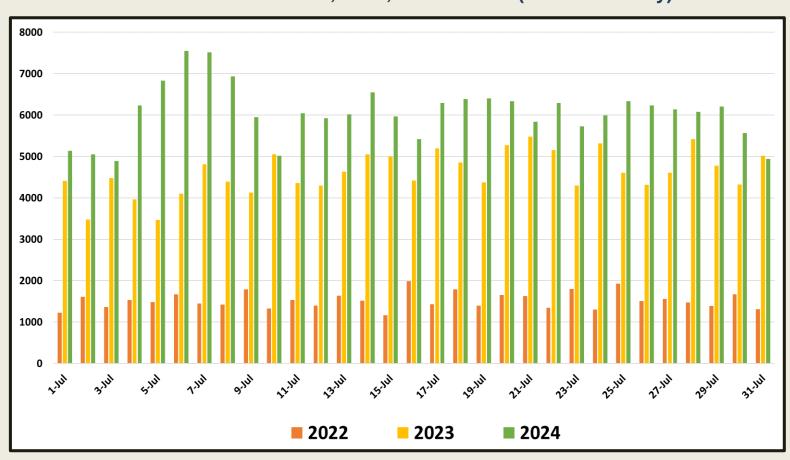

|
| October   | 153,123                  | 109,199                  |                          |                                 |
| November  | 195,582                  | 151,496                  |                          |                                 |
| December  | 253,169                  | 210,352                  |                          |                                 |
| TOTAL     | 2,333,796                | 1,487,303                | 1,198,059                |                                 |



Tourist arrivals | 01<sup>st</sup> to 31<sup>st</sup>

July 2024

187,810



## Daily tourist arrivals, 01st to 31st July 2024









## Daily distribution of tourist arrivals, 01st to 31st July 2024



#### Number of tourist arrivals, 2022, 2023 & 2024 (01st to 31st July)





### Daily trend of tourist arrivals, 2022, 2023 & 2024



#### Weekly distribution of tourist arrivals, 2022, 2023 & 2024





# Top ten source markets, 01st to 31stJuly 2024

| Rank |     | Country        | Number of<br>Tourists | Share % |
|------|-----|----------------|-----------------------|---------|
| 1    |     | India          | 41,173                | 22.9%   |
| 2    |     | United Kingdom | 20,837                | 11.1%   |
| 3    | **  | China          | 13,040                | 6.9%    |
| 4    |     | Netherlands    | 11,431                | 6.1%    |
| 5    |     | Germany        | 10,618                | 5.7%    |
| 6    |     | France         | 9,405                 | 5.0%    |
| 7    |     | Australia      | 7,371                 | 3.9%    |
| 8    | 0   | Switzerland