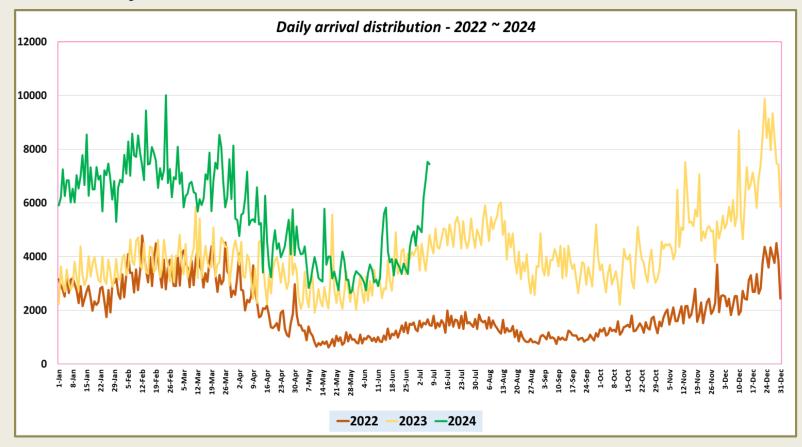

|                          |                                 |
| November  | 195,582                  | 151,496                  |                          |                                 |
| December  | 253,169                  | 210,352                  |                          |                                 |
| TOTAL     | 2,333,796                | 1,487,303                | 1,053,332                |                                 |



Tourist arrivals | 01<sup>st</sup> to 07<sup>th</sup>July 2024

43,083



### Daily tourist arrivals, 01st to 07th July 2024





## Daily distribution of tourist arrivals, 01st to 07th July 2024



#### Number of tourist arrivals, 2022, 2023 & 2024 (01st to 07th July)





#### Daily trend of tourist arrivals, 2022, 2023 & 2024



#### Weekly distribution of tourist arrivals, 2022, 2023 & 2024





# Top ten source markets, 01st to 7th July 2024

| Rank |     | Country         | Number of<br>Tourists | Share % |
|------|-----|-----------------|-----------------------|---------|
| 1    |     | India           | 13,693                | 31.8%   |
| 2    |     | United Kingdom  | 3,455                 | 8.0%    |
| 3    | **  | China           | 2,640                 | 6.1%    |
| 4    |     | Australia       | 2,318                 | 5.4%    |
| 5    |     | Germany         | 1,827                 | 4.2%    |
| 6    |     | France          | 1,668                 | 3.9%    |
| 7    |     | United States   | 1,296                 | 3.0%    |
| 8    | (*) | Canada          | 1,279                 | 2.9%    |
| 9    | 0