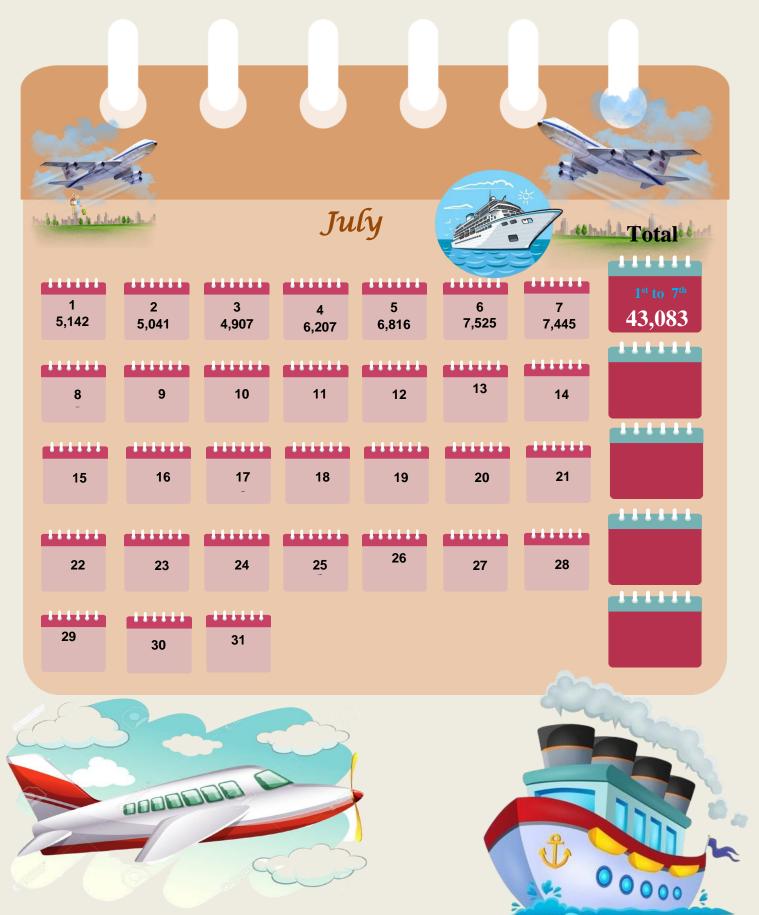

|
| September | 149,087                  | 111,938                  |                          |                                 |
| October   | 153,123                  | 109,199                  |                          |                                 |
| November  | 195,582                  | 151,496                  |                          |                                 |
| December  | 253,169                  | 210,352                  |                          |                                 |
| TOTAL     | 2,333,796                | 1,487,303                | 1,053,332                |                                 |



Tourist arrivals | 01<sup>st</sup> to 07<sup>th</sup>July 2024

43,083



### Daily tourist arrivals, 01st to 07th July 2024





## Daily distribution of tourist arrivals, 01st to 07th July 2024



#### Number of tourist arrivals, 2022, 2023 & 2024 (01st to 07th July)





#### Daily trend of tourist arrivals, 2022, 2023 & 2024



#### Weekly distribution of tourist arrivals, 2022, 2023 & 2024





# Top ten source markets, 01st to 7th July 2024

| Rank |     | Country         | Number of<br>Tourists | Share % |
|------|-----|-----------------|-----------------------|---------|
| 1    |     | India           | 13,693                | 31.8%   |
| 2    |     | United Kingdom  | 3,455                 | 8.0%    |
| 3    | **  | China           | 2,640                 | 6.1%    |
| 4    |     | Australia       | 2,318                 | 5.4%    |
| 5    |     | Germany         | 1,827                 | 4.2%    |
| 6