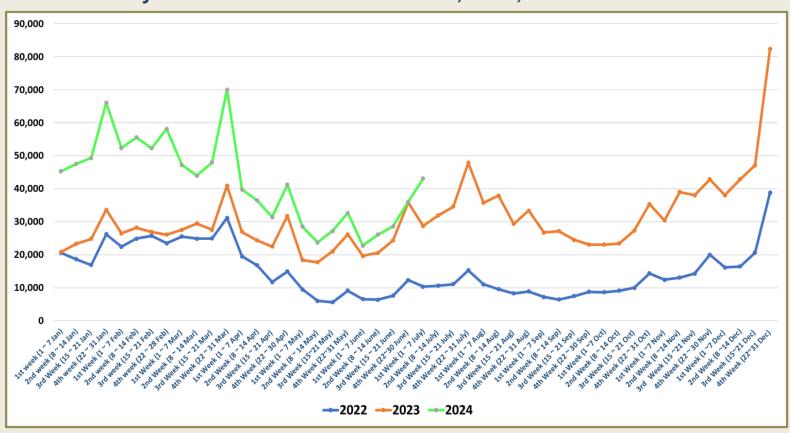

|
| November  | 195,582                  | 151,496                  |                          |                                 |
| December  | 253,169                  | 210,352                  |                          |                                 |
| TOTAL     | 2,333,796                | 1,487,303                | 1,053,332                |                                 |



Tourist arrivals | 01<sup>st</sup> to 07<sup>th</sup>July 2024

43,083



### Daily tourist arrivals, 01st to 07th July 2024





## Daily distribution of tourist arrivals, 01st to 07th July 2024



#### Number of tourist arrivals, 2022, 2023 & 2024 (01st to 07th July)





#### Daily trend of tourist arrivals, 2022, 2023 & 2024



#### Weekly distribution of tourist arrivals, 2022, 2023 & 2024





# Top ten source markets, 01st to 7th July 2024

| Rank |     | Country         | Number of<br>Tourists | Share % |
|------|-----|-----------------|-----------------------|---------|
| 1    |     | India           | 13,693                | 31.8%   |
| 2    |     | United Kingdom  | 3,455                 | 8.0%    |
| 3    | **  | China           | 2,640                 | 6.1%    |
| 4    |     | Australia       | 2,318                 | 5.4%    |
| 5    |     | Germany         | 1,827                 | 4.2%    |
| 6    |     | France          | 1,668                 | 3.9%    |
| 7    |     | United States   | 1,296                 | 3.0%    |
| 8    | (*) | Canada          | 1,279                 | 2.9%    |
| 9    | 0   | Switzerland     | 1,187                 | 2.8%    |
| 10   |