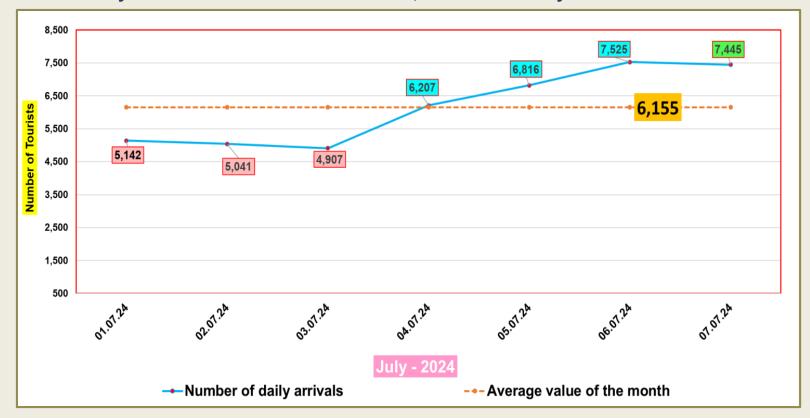

938                  |                          |                                 |
| October   | 153,123                  | 109,199                  |                          |                                 |
| November  | 195,582                  | 151,496                  |                          |                                 |
| December  | 253,169                  | 210,352                  |                          |                                 |
| TOTAL     | 2,333,796                | 1,487,303                | 1,053,332                |                                 |



Tourist arrivals | 01<sup>st</sup> to 07<sup>th</sup>July 2024

43,083



### Daily tourist arrivals, 01st to 07th July 2024





## Daily distribution of tourist arrivals, 01st to 07th July 2024



#### Number of tourist arrivals, 2022, 2023 & 2024 (01st to 07th July)





#### Daily trend of tourist arrivals, 2022, 2023 & 2024



#### Weekly distribution of tourist arrivals, 2022, 2023 & 2024





# Top ten source markets, 01st to 7th July 2024

| Rank |     | Country         | Number of<br>Tourists | Share % |
|------|-----|-----------------|-----------------------|---------|
| 1    |     | India           | 13,693                | 31.8%   |
| 2    |     | United Kingdom  | 3,455                 | 8.0%    |
| 3    | **  | China           | 2,640                 | 6.1%    |
| 4    |     | Australia       | 2,318                 | 5.4%    |
| 5    |     | Germany         | 1,827                 | 4.2%    |
| 6    |     | France          | 1,668                 | 3.9%    |
| 7    |