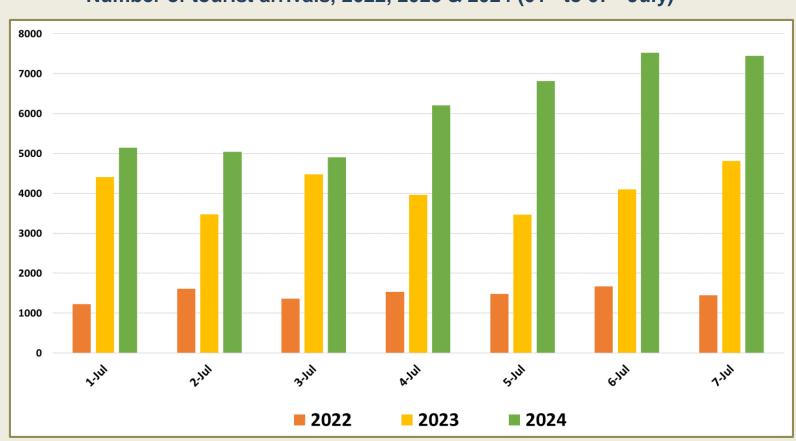

|
| October   | 153,123                  | 109,199                  |                          |                                 |
| November  | 195,582                  | 151,496                  |                          |                                 |
| December  | 253,169                  | 210,352                  |                          |                                 |
| TOTAL     | 2,333,796                | 1,487,303                | 1,053,332                |                                 |



Tourist arrivals | 01<sup>st</sup> to 07<sup>th</sup>July 2024

43,083



### Daily tourist arrivals, 01st to 07th July 2024





## Daily distribution of tourist arrivals, 01st to 07th July 2024



#### Number of tourist arrivals, 2022, 2023 & 2024 (01st to 07th July)





#### Daily trend of tourist arrivals, 2022, 2023 & 2024



#### Weekly distribution of tourist arrivals, 2022, 2023 & 2024





# Top ten source markets, 01st to 7th July 2024

| Rank |     | Country         | Number of<br>Tourists | Share % |
|------|-----|-----------------|-----------------------|---------|
| 1    |     | India           | 13,693                | 31.8%   |
| 2    |     | United Kingdom  | 3,455                 | 8.0%    |
| 3    | **  | China           | 2,640                 | 6.1%    |
| 4    |     | Australia       | 2,318                 | 5.4%    |
| 5    |     | Germany         | 1,827                 | 4.2%    |
| 6    |     | France          | 1,668                 | 3.9%    |
| 7    |     | United States   | 1,296                 | 3.0%    |
| 8    | (*) | C