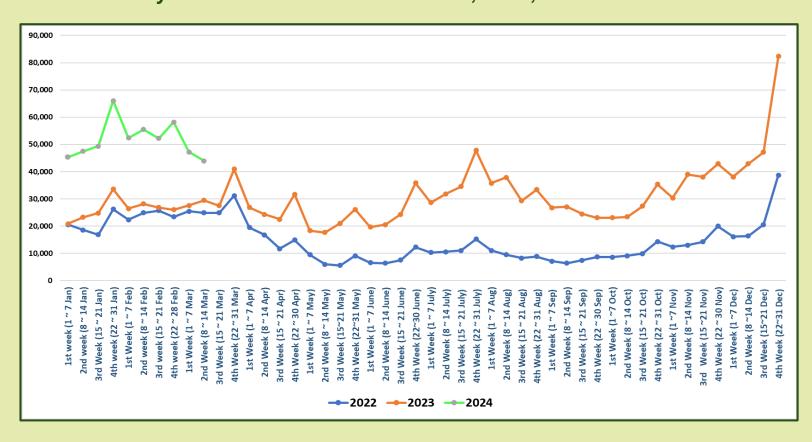

|
| November  | 195,582                  | 151,496                  |                          |                                 |
| December  | 253,169                  | 210,352                  |                          |                                 |
| TOTAL     | 2,333,796                | 1,487,303                | 537,887                  |                                 |



Tourist arrivals | 01<sup>st</sup> to 17<sup>th</sup>

March 2024

111,284



## Daily tourist arrivals, 01st to 17th March 2024





## Daily distribution of tourist arrivals, 01st to 17th March 2024



### Number of tourist arrivals, 2022, 2023 & 2024 (01st to 17th March)





#### Daily trend of tourist arrivals, 2022, 2023 & 2024



#### Weekly distribution of tourist arrivals, 2022, 2023 & 2024





# Top ten source markets, 01st to 17th March 2024

| Rank |     | Country            | Number of<br>Tourists | Share % |
|------|-----|--------------------|-----------------------|---------|
| 1    |     | India              | 16,830                | 15%     |
| 2    |     | Russian Federation | 16,548                | 15%     |
| 3    |     | Germany            | 10,546                | 10%     |
| 4    |     | United Kingdom     | 8,926                 | 8%      |
| 5    |     | France             | 7,018                 | 6%      |
| 6    | *** | China              | 6,892                 | 6%      |
| 7    | *** | Australia          | 4,051                 | 4%      |
| 8    |     | Poland             | 3,173                 | 3%      |
| 9    |     | United States      | 2,688