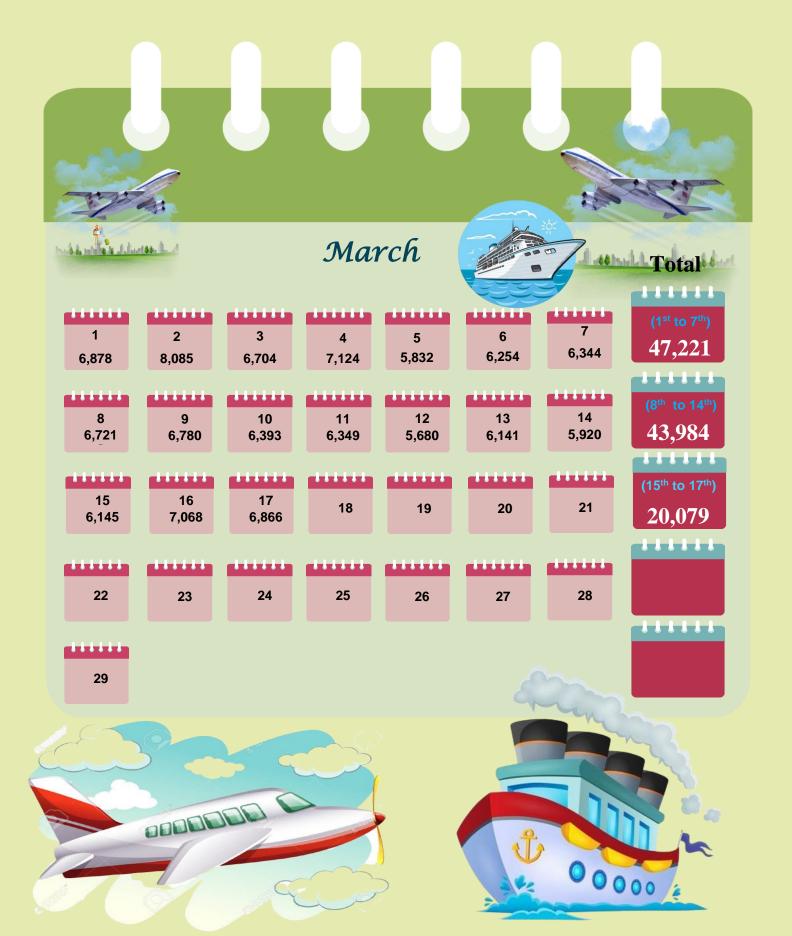

|
| September | 149,087                  | 111,938                  |                          |                                 |
| October   | 153,123                  | 109,199                  |                          |                                 |
| November  | 195,582                  | 151,496                  |                          |                                 |
| December  | 253,169                  | 210,352                  |                          |                                 |
| TOTAL     | 2,333,796                | 1,487,303                | 537,887                  |                                 |



Tourist arrivals | 01<sup>st</sup> to 17<sup>th</sup>

March 2024

111,284



## Daily tourist arrivals, 01st to 17th March 2024





## Daily distribution of tourist arrivals, 01st to 17th March 2024



### Number of tourist arrivals, 2022, 2023 & 2024 (01st to 17th March)





#### Daily trend of tourist arrivals, 2022, 2023 & 2024



#### Weekly distribution of tourist arrivals, 2022, 2023 & 2024





# Top ten source markets, 01st to 17th March 2024

| Rank |     | Country            | Number of<br>Tourists | Share % |
|------|-----|--------------------|-----------------------|---------|
| 1    |     | India              | 16,830                | 15%     |
| 2    |     | Russian Federation | 16,548                | 15%     |
| 3    |     | Germany            | 10,546                | 10%     |
| 4    |     | United Kingdom     | 8,926                 | 8%      |
| 5    |     | France             | 7,018