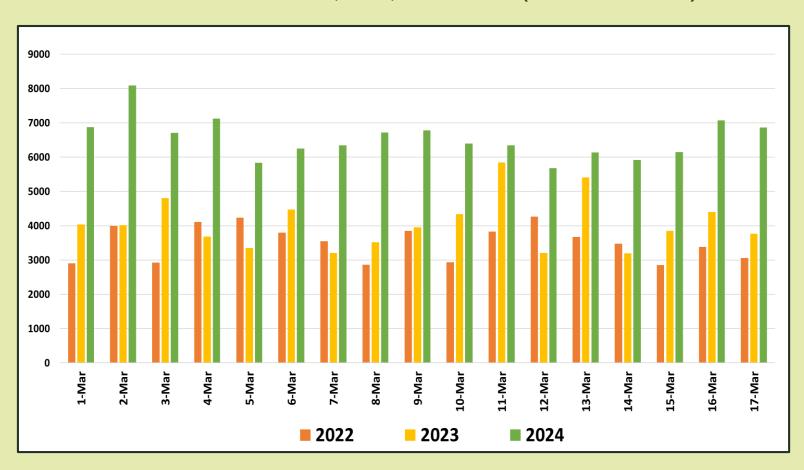

|
| October   | 153,123                  | 109,199                  |                          |                                 |
| November  | 195,582                  | 151,496                  |                          |                                 |
| December  | 253,169                  | 210,352                  |                          |                                 |
| TOTAL     | 2,333,796                | 1,487,303                | 537,887                  |                                 |



Tourist arrivals | 01<sup>st</sup> to 17<sup>th</sup>

March 2024

111,284



## Daily tourist arrivals, 01st to 17th March 2024





## Daily distribution of tourist arrivals, 01st to 17th March 2024



### Number of tourist arrivals, 2022, 2023 & 2024 (01st to 17th March)





#### Daily trend of tourist arrivals, 2022, 2023 & 2024



#### Weekly distribution of tourist arrivals, 2022, 2023 & 2024





# Top ten source markets, 01st to 17th March 2024

| Rank |     | Country            | Number of<br>Tourists | Share % |
|------|-----|--------------------|-----------------------|---------|
| 1    |     | India              | 16,830                | 15%     |
| 2    |     | Russian Federation | 16,548                | 15%     |
| 3    |     | Germany            | 10,546                | 10%     |
| 4    |     | United Kingdom     | 8,926                 | 8%      |
| 5    |     | France             | 7,018                 | 6%      |
| 6    | *** | China              | 6,892                 | 6%      |
| 7    | *** | Australia          | 4,051