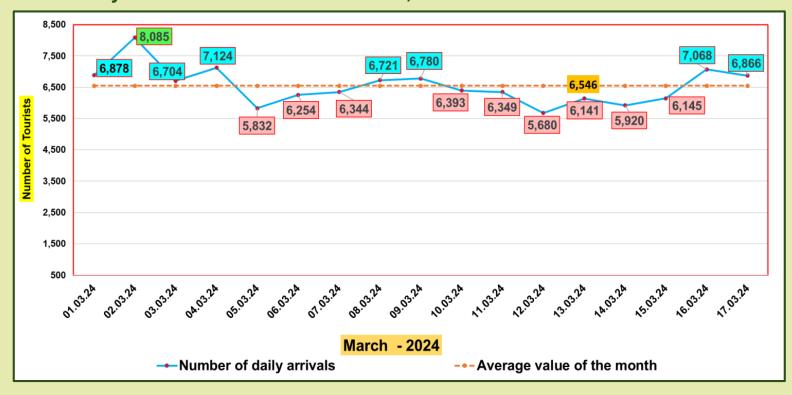

|                          |                                 |
| October   | 153,123                  | 109,199                  |                          |                                 |
| November  | 195,582                  | 151,496                  |                          |                                 |
| December  | 253,169                  | 210,352                  |                          |                                 |
| TOTAL     | 2,333,796                | 1,487,303                | 537,887                  |                                 |



Tourist arrivals | 01<sup>st</sup> to 17<sup>th</sup>

March 2024

111,284



## Daily tourist arrivals, 01st to 17th March 2024





## Daily distribution of tourist arrivals, 01st to 17th March 2024



### Number of tourist arrivals, 2022, 2023 & 2024 (01st to 17th March)





#### Daily trend of tourist arrivals, 2022, 2023 & 2024



#### Weekly distribution of tourist arrivals, 2022, 2023 & 2024





# Top ten source markets, 01st to 17th March 2024

| Rank |     | Country            | Number of<br>Tourists | Share % |
|------|-----|--------------------|-----------------------|---------|
| 1    |     | India              | 16,830                | 15%     |
| 2    |     | Russian Federation | 16,548                | 15%     |
| 3    |     | Germany            | 10,546                | 10%     |
| 4    |     | United Kingdom     | 8,926                 | 8%      |
| 5    |     | France             | 7,018                 | 6%      |
| 6    | *** | China              | 6,892