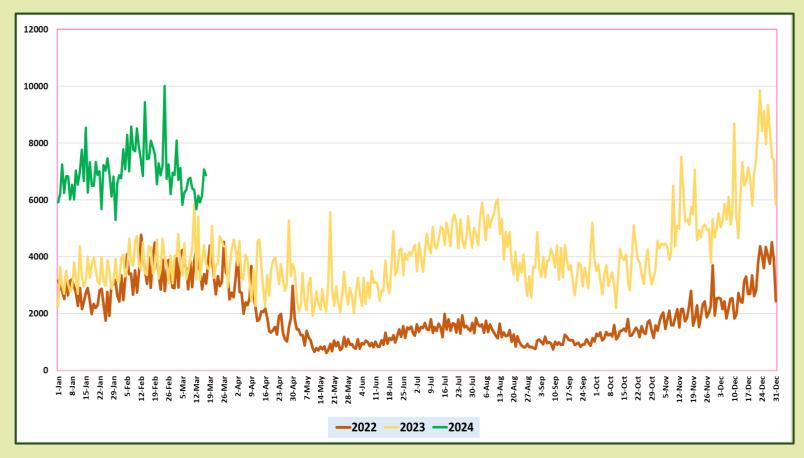

|                          |                                 |
| November  | 195,582                  | 151,496                  |                          |                                 |
| December  | 253,169                  | 210,352                  |                          |                                 |
| TOTAL     | 2,333,796                | 1,487,303                | 537,887                  |                                 |



Tourist arrivals | 01<sup>st</sup> to 17<sup>th</sup>

March 2024

111,284



## Daily tourist arrivals, 01st to 17th March 2024





## Daily distribution of tourist arrivals, 01st to 17th March 2024



### Number of tourist arrivals, 2022, 2023 & 2024 (01st to 17th March)





#### Daily trend of tourist arrivals, 2022, 2023 & 2024



#### Weekly distribution of tourist arrivals, 2022, 2023 & 2024





# Top ten source markets, 01st to 17th March 2024

| Rank |     | Country            | Number of<br>Tourists | Share % |
|------|-----|--------------------|-----------------------|---------|
| 1    |     | India              | 16,830                | 15%     |
| 2    |     | Russian Federation | 16,548                | 15%     |
| 3    |     | Germany            | 10,546                | 10%     |
| 4    |     | United Kingdom     | 8,926                 | 8%      |
| 5    |     | France             | 7,018                 | 6%      |
| 6    | *** | China              | 6,892                 | 6%      |
| 7    | *** | Australia          | 4,051                 | 4%      |
| 8    |     | Poland             | 3,173