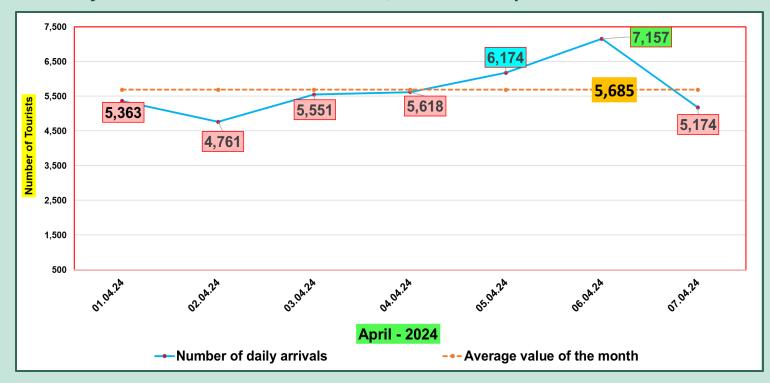

|                          |                                 |
| October   | 153,123                  | 109,199                  |                          |                                 |
| November  | 195,582                  | 151,496                  |                          |                                 |
| December  | 253,169                  | 210,352                  |                          |                                 |
| TOTAL     | 2,333,796                | 1,487,303                | 675,582                  |                                 |



Tourist arrivals | 01<sup>st</sup> to 07<sup>th</sup>

April 2024

39,798



#### Daily tourist arrivals, 01st to 07th April 2024





#### Daily distribution of tourist arrivals, 01st to 07th April 2024



#### Number of tourist arrivals, 2022, 2023 & 2024 (01st to 07th April)





#### Daily trend of tourist arrivals, 2022, 2023 & 2024



#### Weekly distribution of tourist arrivals, 2022, 2023 & 2024





## Top ten source markets, 01st to 07th April 2024

| Rank |     | Country            | Number of<br>Tourists | Share % |
|------|-----|--------------------|-----------------------|---------|
| 1    |     | India              | 7,831                 | 20%     |
| 2    |     | United Kingdom     | 4,892                 | 12%     |
| 3    |     | Russian Federation | 4,087                 | 10%     |
| 4    |     | Germany            | 2,712                 | 7%      |
| 5    |     | France             | 2,300                 | 6%      |
| 6    |     | Australia          | 2,059