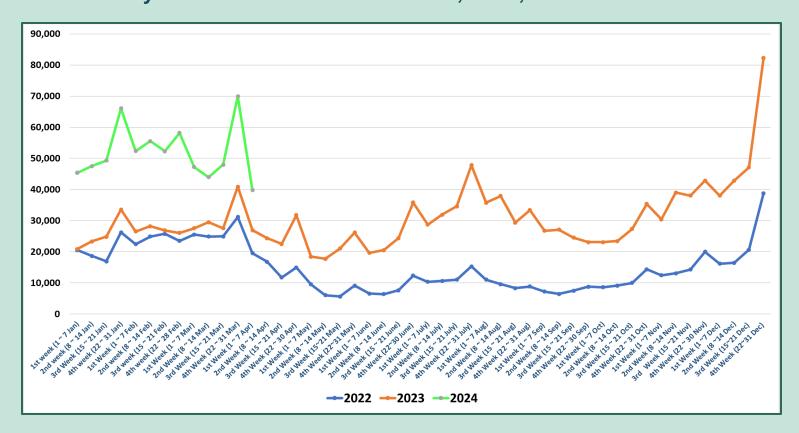

|
| November  | 195,582                  | 151,496                  |                          |                                 |
| December  | 253,169                  | 210,352                  |                          |                                 |
| TOTAL     | 2,333,796                | 1,487,303                | 675,582                  |                                 |



Tourist arrivals | 01<sup>st</sup> to 07<sup>th</sup>

April 2024

39,798



#### Daily tourist arrivals, 01st to 07th April 2024





#### Daily distribution of tourist arrivals, 01st to 07th April 2024



#### Number of tourist arrivals, 2022, 2023 & 2024 (01st to 07th April)





#### Daily trend of tourist arrivals, 2022, 2023 & 2024



#### Weekly distribution of tourist arrivals, 2022, 2023 & 2024





## Top ten source markets, 01st to 07th April 2024

| Rank |     | Country            | Number of<br>Tourists | Share % |
|------|-----|--------------------|-----------------------|---------|
| 1    |     | India              | 7,831                 | 20%     |
| 2    |     | United Kingdom     | 4,892                 | 12%     |
| 3    |     | Russian Federation | 4,087                 | 10%     |
| 4    |     | Germany            | 2,712                 | 7%      |
| 5    |     | France             | 2,300                 | 6%      |
| 6    |     | Australia          | 2,059                 | 5%      |
| 7    | **  | China              | 1,600                 | 4%      |
| 8    |     | United States      | 1,188                 | 3%      |
| 9    | (*) | Canada             | 1,022