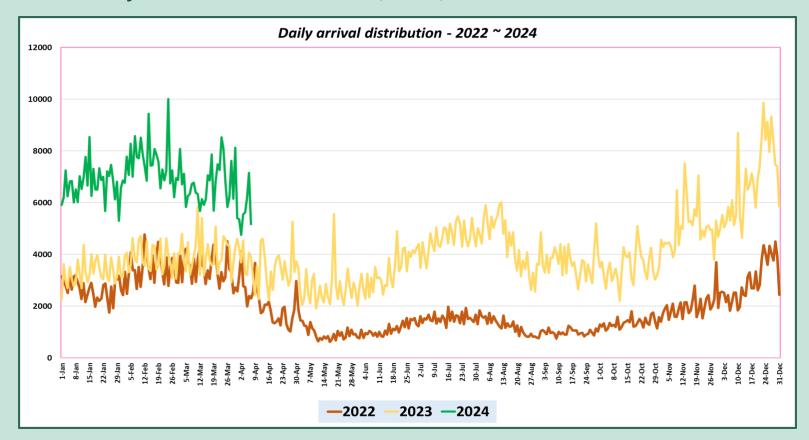

|                          |                                 |
| November  | 195,582                  | 151,496                  |                          |                                 |
| December  | 253,169                  | 210,352                  |                          |                                 |
| TOTAL     | 2,333,796                | 1,487,303                | 675,582                  |                                 |



Tourist arrivals | 01<sup>st</sup> to 07<sup>th</sup>

April 2024

39,798



#### Daily tourist arrivals, 01st to 07th April 2024





#### Daily distribution of tourist arrivals, 01st to 07th April 2024



#### Number of tourist arrivals, 2022, 2023 & 2024 (01st to 07th April)





#### Daily trend of tourist arrivals, 2022, 2023 & 2024



#### Weekly distribution of tourist arrivals, 2022, 2023 & 2024





## Top ten source markets, 01st to 07th April 2024

| Rank |     | Country            | Number of<br>Tourists | Share % |
|------|-----|--------------------|-----------------------|---------|
| 1    |     | India              | 7,831                 | 20%     |
| 2    |     | United Kingdom     | 4,892                 | 12%     |
| 3    |     | Russian Federation | 4,087                 | 10%     |
| 4    |     | Germany            | 2,712                 | 7%      |
| 5    |     | France             | 2,300                 | 6%      |
| 6    |     | Australia          | 2,059                 | 5%      |
| 7    | **  | China              | 1,600                 | 4%      |
| 8    |     | United States      | 1,188