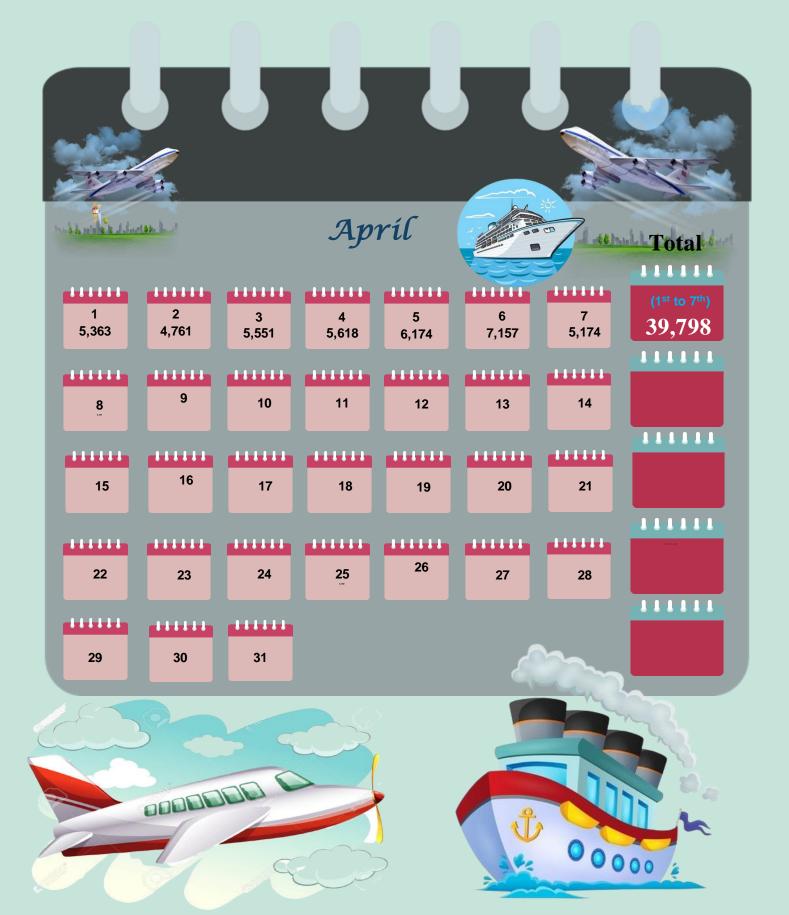

|
| September | 149,087                  | 111,938                  |                          |                                 |
| October   | 153,123                  | 109,199                  |                          |                                 |
| November  | 195,582                  | 151,496                  |                          |                                 |
| December  | 253,169                  | 210,352                  |                          |                                 |
| TOTAL     | 2,333,796                | 1,487,303                | 675,582                  |                                 |



Tourist arrivals | 01<sup>st</sup> to 07<sup>th</sup>

April 2024

39,798



#### Daily tourist arrivals, 01st to 07th April 2024





#### Daily distribution of tourist arrivals, 01st to 07th April 2024



#### Number of tourist arrivals, 2022, 2023 & 2024 (01st to 07th April)





#### Daily trend of tourist arrivals, 2022, 2023 & 2024



#### Weekly distribution of tourist arrivals, 2022, 2023 & 2024





## Top ten source markets, 01st to 07th April 2024

| Rank |     | Country            | Number of<br>Tourists | Share % |
|------|-----|--------------------|-----------------------|---------|
| 1    |     | India              | 7,831                 | 20%     |
| 2    |     | United Kingdom     | 4,892                 | 12%     |
| 3    |     | Russian Federation | 4,087                 | 10%     |
| 4    |     | Germany            | 2,712                 | 7%      |
| 5    |     | France             | 2,300