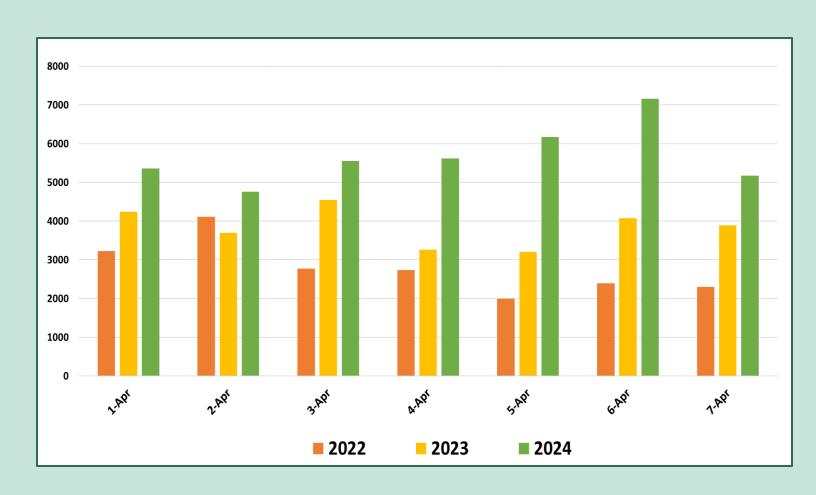

| October   | 153,123                  | 109,199                  |                          |                                 |
| November  | 195,582                  | 151,496                  |                          |                                 |
| December  | 253,169                  | 210,352                  |                          |                                 |
| TOTAL     | 2,333,796                | 1,487,303                | 675,582                  |                                 |



Tourist arrivals | 01<sup>st</sup> to 07<sup>th</sup>

April 2024

39,798



#### Daily tourist arrivals, 01st to 07th April 2024





#### Daily distribution of tourist arrivals, 01st to 07th April 2024



#### Number of tourist arrivals, 2022, 2023 & 2024 (01st to 07th April)





#### Daily trend of tourist arrivals, 2022, 2023 & 2024



#### Weekly distribution of tourist arrivals, 2022, 2023 & 2024





## Top ten source markets, 01st to 07th April 2024

| Rank |     | Country            | Number of<br>Tourists | Share % |
|------|-----|--------------------|-----------------------|---------|
| 1    |     | India              | 7,831                 | 20%     |
| 2    |     | United Kingdom     | 4,892                 | 12%     |
| 3    |     | Russian Federation | 4,087                 | 10%     |
| 4    |     | Germany            | 2,712                 | 7%      |
| 5    |     | France             | 2,300                 | 6%      |
| 6    |     | Australia          | 2,059                 | 5%      |
| 7    | **  | China              | 1,600