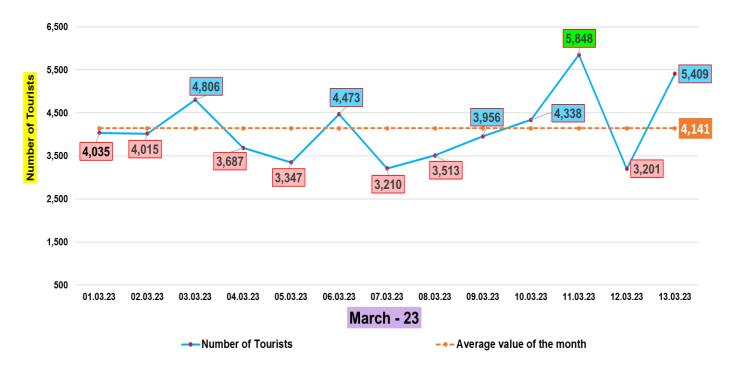

## Daily distribution of tourist arrivals, 1<sup>st</sup> to 13<sup>th</sup> March 2023