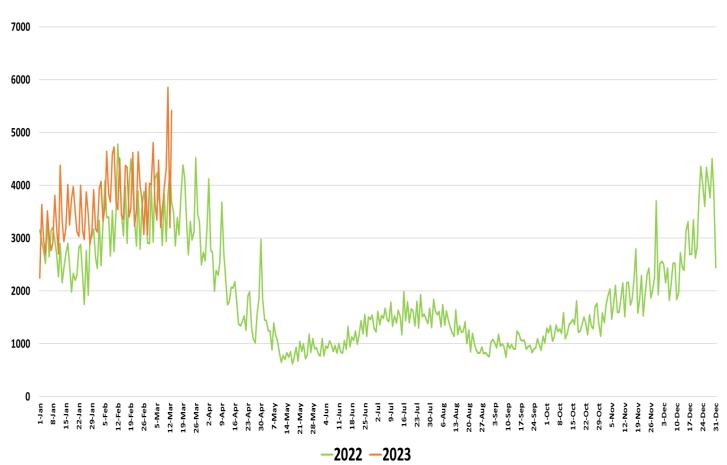

| -                     | -                             |
| November  | 59,759                | -                                              | -                     | -                             |
| December  | 91,961                | -                                              | -                     | -                             |
| TOTAL     | 719,978               | -                                              | 264,022               | -                             |



Tourist arrivals | 1<sup>st</sup> to 13<sup>th</sup> March 2023

53,838



## Daily tourist arrivals, 1<sup>st</sup> to 13<sup>th</sup> March 2023



## Daily distribution of tourist arrivals, 1<sup>st</sup> to 13<sup>th</sup> March 2023



#### Daily tend of tourist arrivals, 2022 & 2023





## Weekly tourist arrivals, 1<sup>st</sup> to 13<sup>th</sup> March 2023



#### Weekly distribution of tourist arrivals, 2022 & 2023





# Top ten source markets, 1<sup>st</sup> to 13<sup>th</sup> March 2023

| Rank |     | Country            | Number of<br>Tourists | Share % |
|------|-----|--------------------|-----------------------|---------|
| 1    |     | Russian Federation | 12,762                | 24%     |
| 2    |     | India              | 7,348                 | 14%     |
| 3    |     | Germany            | 4,289                 | 8%      |
| 4    |     | United Kingdom     | 3,937                 | 8%      |
| 5    |     | United States      | 2,716                 | 5%      |
| 6    |     | France             | 2,704                 | 5%      |
| 7    | (*) | Canada