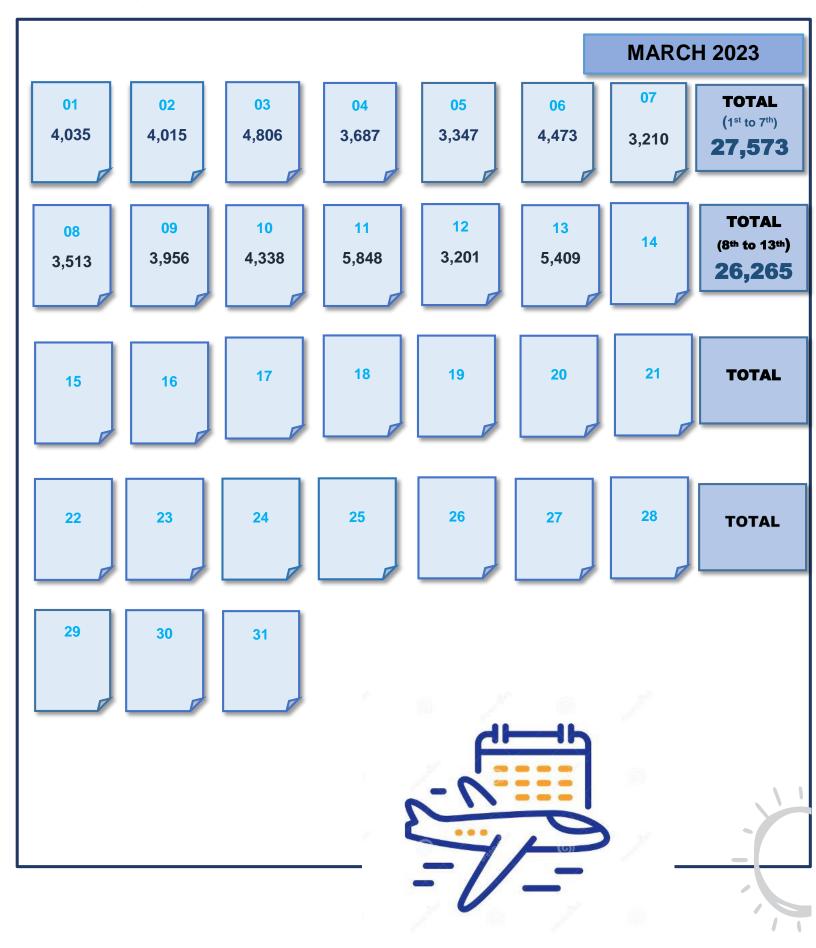

| -                     | -                             |
| October   | 42,026                | -                                              | -                     | -                             |
| November  | 59,759                | -                                              | -                     | -                             |
| December  | 91,961                | -                                              | -                     | -                             |
| TOTAL     | 719,978               | -                                              | 264,022               | -                             |



Tourist arrivals | 1<sup>st</sup> to 13<sup>th</sup> March 2023

53,838



## Daily tourist arrivals, 1<sup>st</sup> to 13<sup>th</sup> March 2023



## Daily distribution of tourist arrivals, 1<sup>st</sup> to 13<sup>th</sup> March 2023



#### Daily tend of tourist arrivals, 2022 & 2023





## Weekly tourist arrivals, 1<sup>st</sup> to 13<sup>th</sup> March 2023



#### Weekly distribution of tourist arrivals, 2022 & 2023





# Top ten source markets, 1<sup>st</sup> to 13<sup>th</sup> March 2023

| Rank |     | Country            | Number of<br>Tourists | Share % |
|------|-----|--------------------|-----------------------|---------|
| 1    |     | Russian Federation | 12,762                | 24%     |
| 2    |     | India              | 7,348                 | 14%     |
| 3    |     | Germany            | 4,289                 | 8%      |
| 4    |     | United Kingdom     | 3,937                 | 8%      |
| 5    |     | United