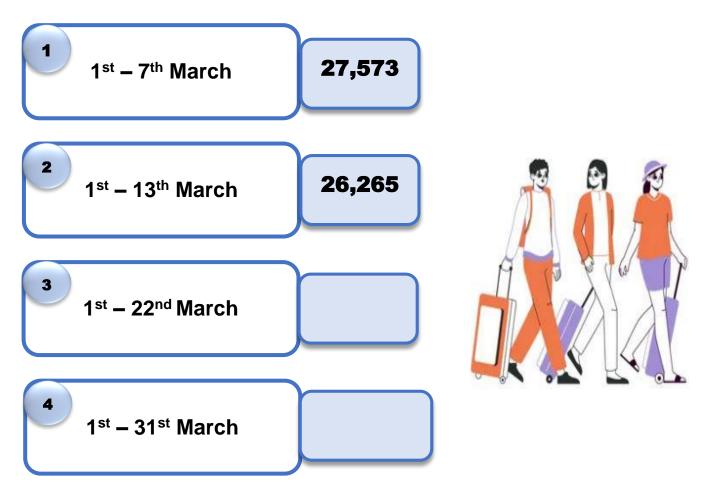

November  | 59,759                | -                                              | -                     | -                             |
| December  | 91,961                | -                                              | -                     | -                             |
| TOTAL     | 719,978               | -                                              | 264,022               | -                             |



Tourist arrivals | 1<sup>st</sup> to 13<sup>th</sup> March 2023

53,838



## Daily tourist arrivals, 1<sup>st</sup> to 13<sup>th</sup> March 2023



## Daily distribution of tourist arrivals, 1<sup>st</sup> to 13<sup>th</sup> March 2023



#### Daily tend of tourist arrivals, 2022 & 2023





## Weekly tourist arrivals, 1<sup>st</sup> to 13<sup>th</sup> March 2023



#### Weekly distribution of tourist arrivals, 2022 & 2023





# Top ten source markets, 1<sup>st</sup> to 13<sup>th</sup> March 2023

| Rank |     | Country            | Number of<br>Tourists | Share % |
|------|-----|--------------------|-----------------------|---------|
| 1    |     | Russian Federation | 12,762                | 24%     |
| 2    |     | India              | 7,348                 | 14%     |
| 3    |     | Germany            | 4,289                 | 8%      |
| 4    |     | United Kingdom     | 3,937                 | 8%      |
| 5    |     | United States      | 2,716                 | 5%      |
| 6    |     | France             | 2,704                 | 5%      |
| 7    | (*) | Canada             | 1,880                 | 4%      |
| 8    | *** | Australia