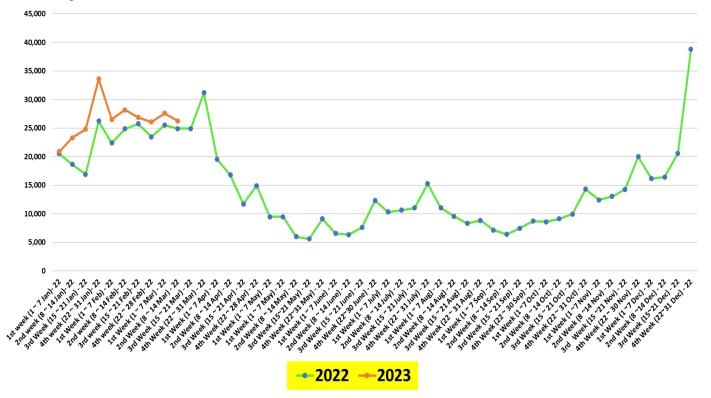

## Weekly tourist arrivals, 1<sup>st</sup> to 13<sup>th</sup> March 2023

#### Weekly distribution of tourist arrivals, 2022 & 2023