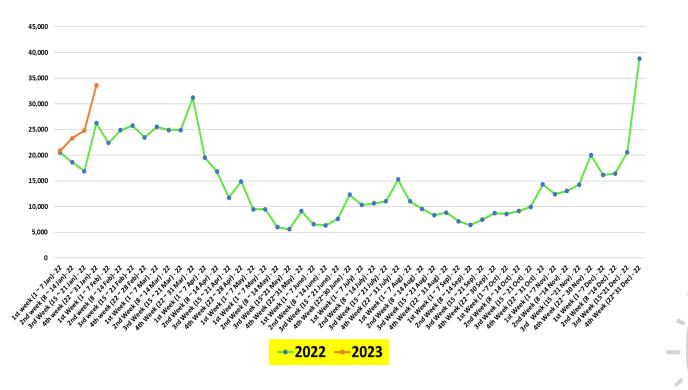

## Weekly tourist arrivals, 1<sup>st</sup> to 31<sup>st</sup> January 2023

#### Weekly Distribution of tourist arrivals, 2022 & 2023