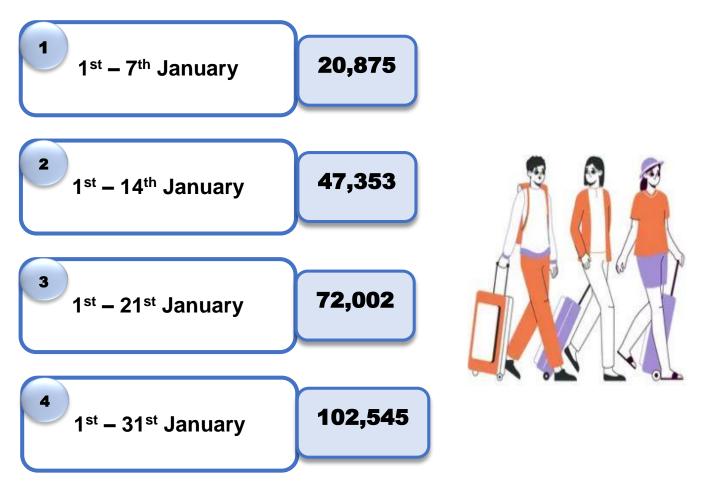

mber  | 59,759                | -                                             | -                     | -                             |
| December  | 91,961                | -                                             | -                     | -                             |
| TOTAL     | 719,978               | -                                             | 102,545               | -                             |



Tourist arrivals | 1<sup>st</sup> to 31<sup>st</sup>January 2023

102,545



#### Daily tourist arrivals, 1<sup>st</sup> to 31<sup>st</sup> January 2023



## Daily distribution of tourist arrivals, 1<sup>st</sup> to 31<sup>st</sup>January 2023



### Daily tend of tourist arrivals, 2022 & 2023





## Weekly tourist arrivals, 1<sup>st</sup> to 31<sup>st</sup> January 2023



#### Weekly Distribution of tourist arrivals, 2022 & 2023





# Top ten source markets, 1<sup>st</sup> to 31<sup>st</sup> January 2023

| Rank | Country |                    | Number of<br>Tourists | Share % |
|------|---------|--------------------|-----------------------|---------|
| 1    |         | Russian Federation | 25,254                | 25%     |
| 2    |         | India              | 13,759                | 13%     |
| 3    |         | United Kingdom     | 8,483                 | 8%      |
| 4    |         | Germany            | 8,217                 | 8 %     |
| 5    |         | France             | 4,840                 | 5%      |
| 6    | (*)     | Canada             | 3,681                 | 4%      |
| 7    | ***     | Australia          | 3,668                 | 4%