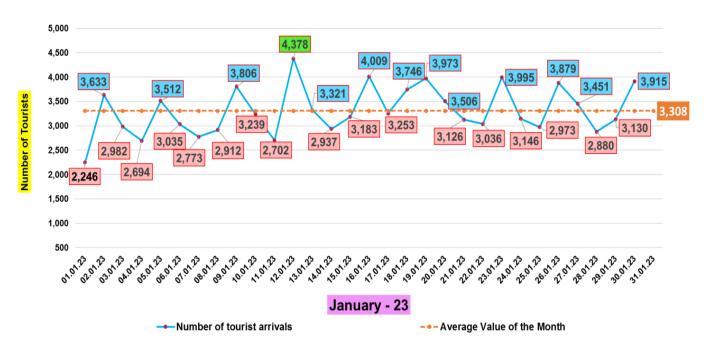

## Daily distribution of tourist arrivals, 1<sup>st</sup> to 31<sup>st</sup>January 2023