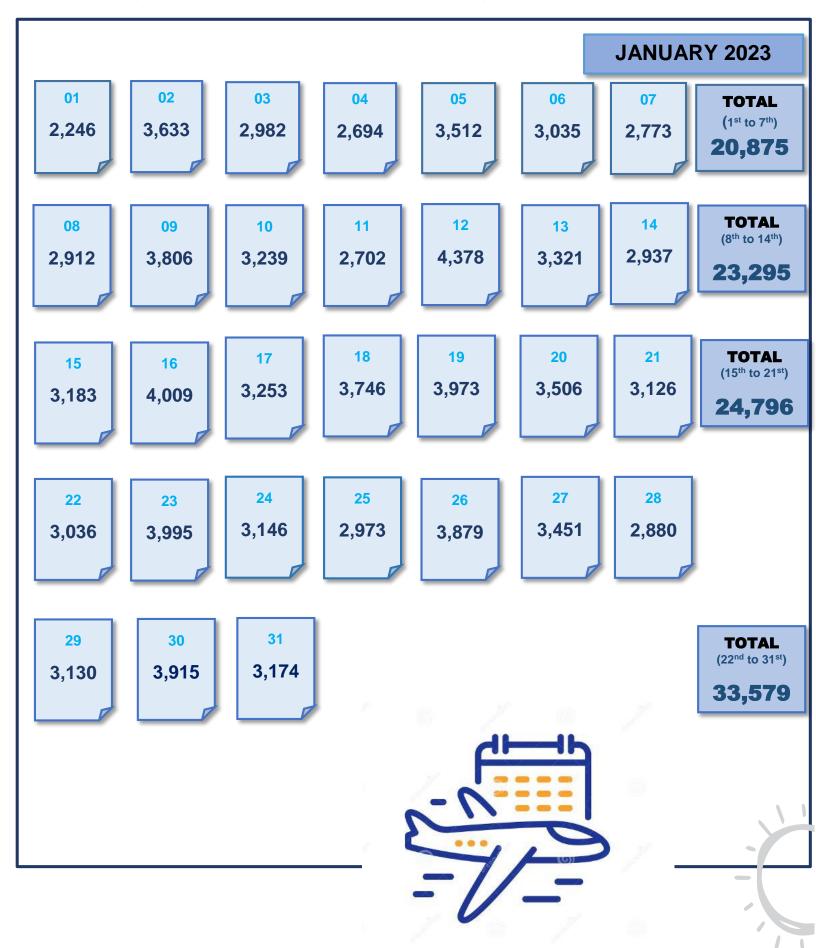

#### Daily tourist arrivals, 1<sup>st</sup> to 31<sup>st</sup> January 2023

## Daily distribution of tourist arrivals, 1<sup>st</sup> to 31<sup>st</sup>January 2023