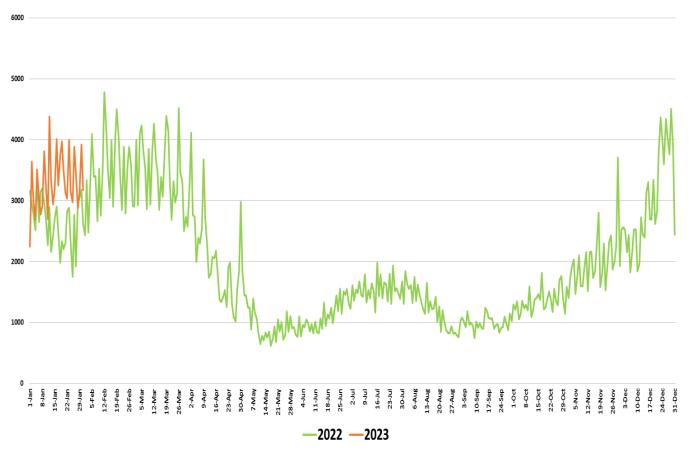

| -                     | -                             |
| November  | 59,759                | -                                             | -                     | -                             |
| December  | 91,961                | -                                             | -                     | -                             |
| TOTAL     | 719,978               | -                                             | 102,545               | -                             |



Tourist arrivals | 1<sup>st</sup> to 31<sup>st</sup>January 2023

102,545



#### Daily tourist arrivals, 1<sup>st</sup> to 31<sup>st</sup> January 2023



## Daily distribution of tourist arrivals, 1<sup>st</sup> to 31<sup>st</sup>January 2023



### Daily tend of tourist arrivals, 2022 & 2023





## Weekly tourist arrivals, 1<sup>st</sup> to 31<sup>st</sup> January 2023



#### Weekly Distribution of tourist arrivals, 2022 & 2023





# Top ten source markets, 1<sup>st</sup> to 31<sup>st</sup> January 2023

| Rank | Country |                    | Number of<br>Tourists | Share % |
|------|---------|--------------------|-----------------------|---------|
| 1    |         | Russian Federation | 25,254                | 25%     |
| 2    |         | India              | 13,759                | 13%     |
| 3    |         | United Kingdom     | 8,483                 | 8%      |
| 4    |         | Germany            | 8,217                 | 8 %     |
| 5    |         | France             | 4,840                 | 5%      |
| 6    | (*)     | Canada             | 3,681                 |