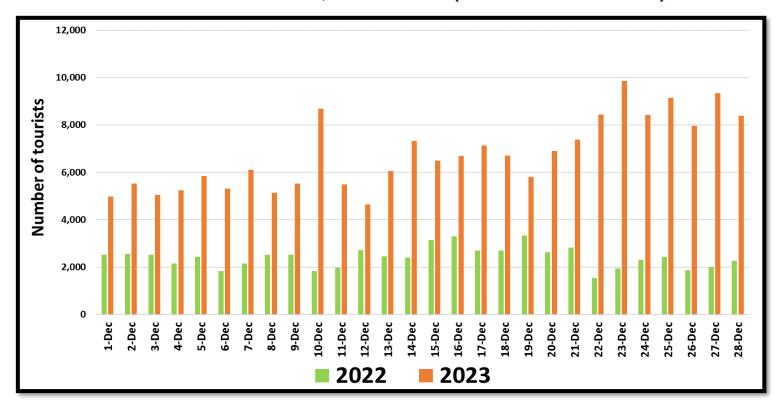

|  |
| October   | 42,026                | October                 | 109,199               | 159.8                            |  |
| November  | 59,759                | November                | 151,496               | 153.5                            |  |
| December  | 91,961                | December (01st to 28th) | 189,605               | -                                |  |
| TOTAL     | 719,978               | -                       | 1,466,556             | -                                |  |



Tourist arrivals | 01st to 28th December 2023
189,605



#### Daily tourist arrivals, 01st to 28th December 2023

#### December 2023





# Daily distribution of tourist arrivals, 01st to 28th December 2023



#### Number of tourist arrivals, 2022 & 2023 (01st to 28th December)





# Daily trend of tourist arrivals, 2022 & 2023



# Weekly trend of tourist arrivals, 2022 & 2023





# Top ten source markets, 01st to 28th December 2023

| Rank |     | Country            | Number of<br>Tourists | Share % |
|------|-----|--------------------|-----------------------|---------|
| 1    |     | India              | 40,057                | 21%     |
| 2    |     | Russian Federation | 25,974                | 14%     |
| 3    |     | United Kingdom     | 17,632                | 9%      |
| 4    |     | Germany            | 12,197                | 6%      |
| 5    | *   | Australia          | 9,798                 | 5%      |
| 6    | *** | China              | 7,597                 | 4%      |
| 7    |     | United States      | 7,334                 | 4%      |
| 8    |