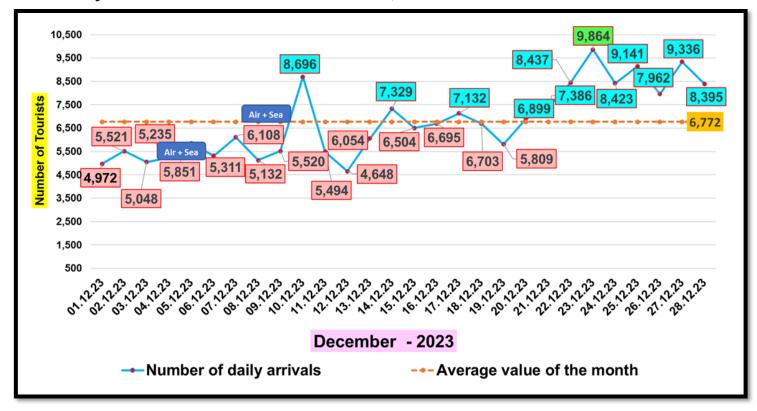

tember               | 111,938               | 275.6                            |  |
| October   | 42,026                | October                 | 109,199               | 159.8                            |  |
| November  | 59,759                | November                | 151,496               | 153.5                            |  |
| December  | 91,961                | December (01st to 28th) | 189,605               | -                                |  |
| TOTAL     | 719,978               | -                       | 1,466,556             | -                                |  |



Tourist arrivals | 01st to 28th December 2023
189,605



#### Daily tourist arrivals, 01st to 28th December 2023

#### December 2023





# Daily distribution of tourist arrivals, 01st to 28th December 2023



#### Number of tourist arrivals, 2022 & 2023 (01st to 28th December)





# Daily trend of tourist arrivals, 2022 & 2023



# Weekly trend of tourist arrivals, 2022 & 2023





# Top ten source markets, 01st to 28th December 2023

| Rank |     | Country            | Number of<br>Tourists | Share % |
|------|-----|--------------------|-----------------------|---------|
| 1    |     | India              | 40,057                | 21%     |
| 2    |     | Russian Federation | 25,974                | 14%     |
| 3    |     | United Kingdom     | 17,632                | 9%      |
| 4    |     | Germany            | 12,197                | 6%      |
| 5    | *   | Australia          | 9,798                 | 5%      |
| 6    | *** | China              | 7,597                 | 4%      |
| 7