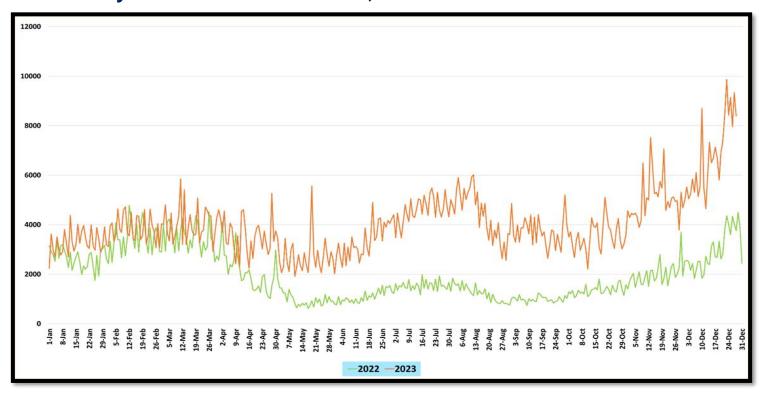

ctober                 | 109,199               | 159.8                            |  |
| November  | 59,759                | November                | 151,496               | 153.5                            |  |
| December  | 91,961                | December (01st to 28th) | 189,605               | -                                |  |
| TOTAL     | 719,978               | -                       | 1,466,556             | -                                |  |



Tourist arrivals | 01st to 28th December 2023
189,605



#### Daily tourist arrivals, 01st to 28th December 2023

#### December 2023





# Daily distribution of tourist arrivals, 01st to 28th December 2023



#### Number of tourist arrivals, 2022 & 2023 (01st to 28th December)





# Daily trend of tourist arrivals, 2022 & 2023



# Weekly trend of tourist arrivals, 2022 & 2023





# Top ten source markets, 01st to 28th December 2023

| Rank |     | Country            | Number of<br>Tourists | Share % |
|------|-----|--------------------|-----------------------|---------|
| 1    |     | India              | 40,057                | 21%     |
| 2    |     | Russian Federation | 25,974                | 14%     |
| 3    |     | United Kingdom     | 17,632                | 9%      |
| 4    |     | Germany            | 12,197                | 6%      |
| 5    | *   | Australia          | 9,798                 | 5%      |
| 6    | *** | China              | 7,597                 | 4%      |
| 7    |     | United States      | 7,334                 | 4%      |
| 8    |     | Maldives           | 5,431                 | 3