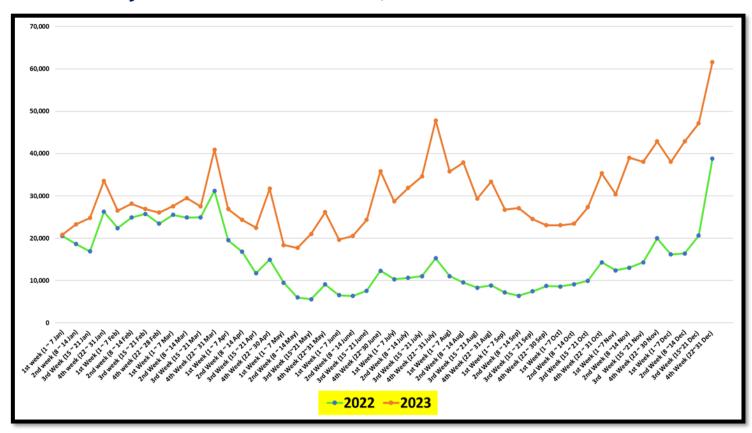

9.8                            |  |
| November  | 59,759                | November                | 151,496               | 153.5                            |  |
| December  | 91,961                | December (01st to 28th) | 189,605               | -                                |  |
| TOTAL     | 719,978               | -                       | 1,466,556             | -                                |  |



Tourist arrivals | 01st to 28th December 2023
189,605



#### Daily tourist arrivals, 01st to 28th December 2023

#### December 2023





# Daily distribution of tourist arrivals, 01st to 28th December 2023



#### Number of tourist arrivals, 2022 & 2023 (01st to 28th December)





# Daily trend of tourist arrivals, 2022 & 2023



# Weekly trend of tourist arrivals, 2022 & 2023





# Top ten source markets, 01st to 28th December 2023

| Rank |     | Country            | Number of<br>Tourists | Share % |
|------|-----|--------------------|-----------------------|---------|
| 1    |     | India              | 40,057                | 21%     |
| 2    |     | Russian Federation | 25,974                | 14%     |
| 3    |     | United Kingdom     | 17,632                | 9%      |
| 4    |     | Germany            | 12,197                | 6%      |
| 5    | *   | Australia          | 9,798                 | 5%      |
| 6    | *** | China              | 7,597                 | 4%      |
| 7    |     | United States      | 7,334                 | 4%      |
| 8    |     | Maldives           | 5,431                 | 3%      |
| 9    |     | France             | 5,052