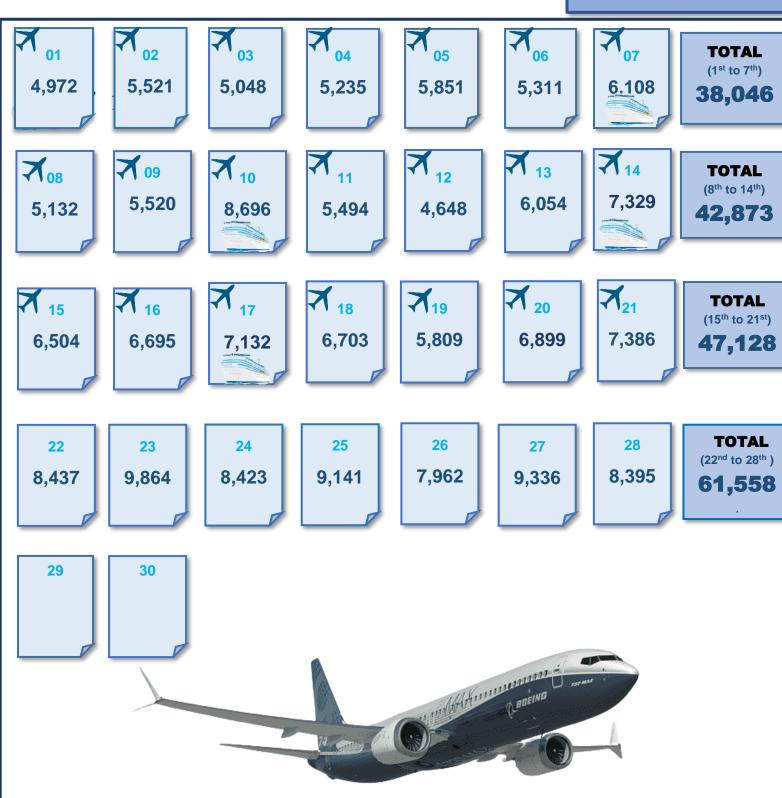

#### Daily tourist arrivals, 01st to 28th December 2023

Tourist arrivals | 01st to 28th December 2023
189,605