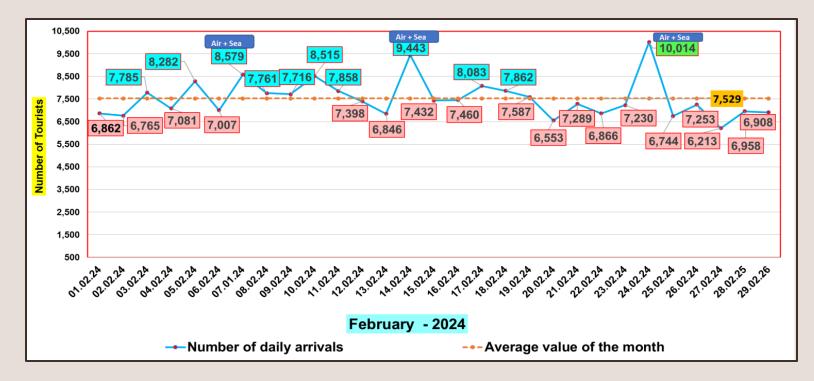

#### February Showing & Alundar L. Total ..... ..... 7 1 2 3 6 4 5 52,361 7,007 8,282 8,579 6,765 7,785 7,081 6,862 ..... ..... ..... ..... ..... ..... 8 9 10 11 12 13 14 55,537 7,761 7,716 8,515 7,858 7,398 6,846 9,443 ..... ..... ..... ..... ..... 19 20 21 15 16 17 18 52,266 8,083 7,289 7,432 7,460 7,862 7,587 6,553 ..... ...... ..... ..... ..... ..... ..... 22 23 24 25 26 27 28 51,278 7,230 6,958 6,866 10,014 6,744 7,253 6,213 111111 29 6,908

#### Daily distribution of tourist arrivals, 01<sup>st</sup> to 29<sup>th</sup> February 2024