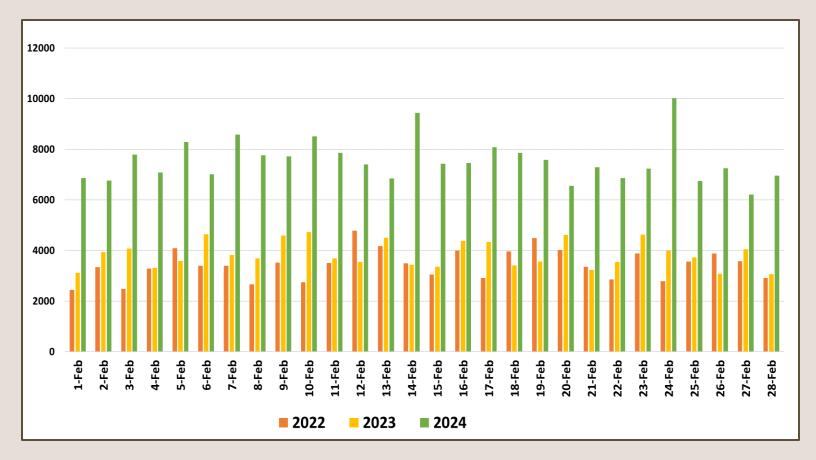

#### Number of tourist arrivals, 2022, 2023 & 2024 (01<sup>st</sup> to 29<sup>th</sup> February)