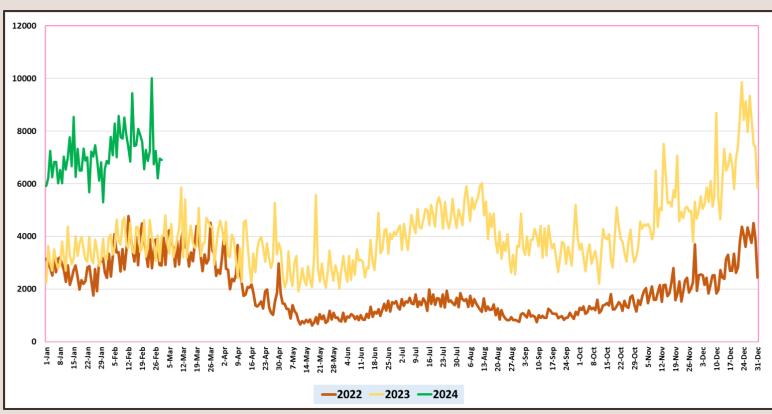

|                                 |



Tourist arrivals | 01<sup>st</sup> to 29<sup>th</sup> February 2024

218,350

June



#### February Showing & Alundar L. Total ..... ..... 7 1 2 3 6 4 5 52,361 7,007 8,282 8,579 6,765 7,785 7,081 6,862 ..... ..... ..... ..... ..... ..... 8 9 10 11 12 13 14 55,537 7,761 7,716 8,515 7,858 7,398 6,846 9,443 ..... ..... ..... ..... ..... 19 20 21 15 16 17 18 52,266 8,083 7,289 7,432 7,460 7,862 7,587 6,553 ..... ...... ..... ..... ..... ..... ..... 22 23 24 25 26 27 28 51,278 7,230 6,958 6,866 10,014 6,744 7,253 6,213 111111 29 6,908



6,908



June

#### Daily distribution of tourist arrivals, 01<sup>st</sup> to 29<sup>th</sup> February 2024



#### Number of tourist arrivals, 2022, 2023 & 2024 (01<sup>st</sup> to 29<sup>th</sup> February)







#### Daily trend of tourist arrivals, 2022, 2023 & 2024

### Weekly distribution of tourist arrivals, 2022, 2023 & 2024





# Top ten source markets, 01<sup>st</sup> to 29<sup>th</sup> February 2024

| Rank | Country            | Number of<br>Tourists | Share % |
|------|--------------------|-----------------------|---------|
| 1    | Russian Federation | 32,030                | 15%     |
| 2    | India              | 30,027                | 14%     |
| 3    | United Kingdom     | 20,614                | 9%      |
| 4    | Germany            | 16,259                | 7%      |
| 5    | China              | 14,836                | 7%      |
| 6    | France             | 12,503                | 6%      |
| 7    | Poland             | 6,909                 | 3%      |
| 8    | Australia