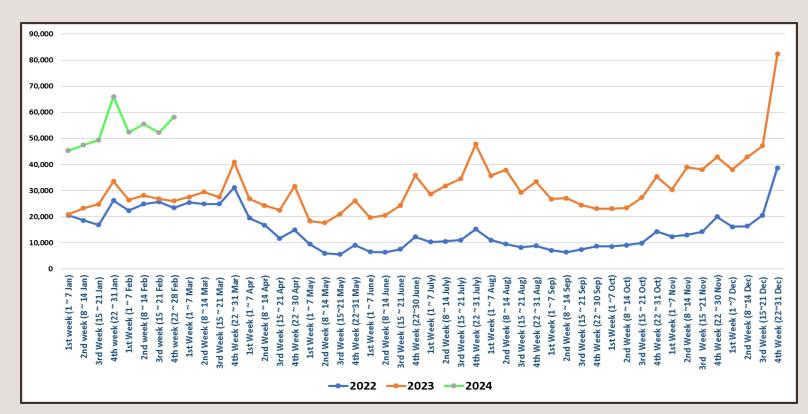

June



#### February Showing & Alundar L. Total ..... ..... 7 1 2 3 6 4 5 52,361 7,007 8,282 8,579 6,765 7,785 7,081 6,862 ..... ..... ..... ..... ..... ..... 8 9 10 11 12 13 14 55,537 7,761 7,716 8,515 7,858 7,398 6,846 9,443 ..... ..... ..... ..... ..... 19 20 21 15 16 17 18 52,266 8,083 7,289 7,432 7,460 7,862 7,587 6,553 ..... ...... ..... ..... ..... ..... ..... 22 23 24 25 26 27 28 51,278 7,230 6,958 6,866 10,014 6,744 7,253 6,213 111111 29 6,908



6,908



June

#### Daily distribution of tourist arrivals, 01<sup>st</sup> to 29<sup>th</sup> February 2024



#### Number of tourist arrivals, 2022, 2023 & 2024 (01<sup>st</sup> to 29<sup>th</sup> February)







#### Daily trend of tourist arrivals, 2022, 2023 & 2024

### Weekly distribution of tourist arrivals, 2022, 2023 & 2024





# Top ten source markets, 01<sup>st</sup> to 29<sup>th</sup> February 2024

| Rank | Country            | Number of<br>Tourists | Share % |
|------|--------------------|-----------------------|---------|
| 1    | Russian Federation | 32,030                | 15%     |
| 2    | India              | 30,027                | 14%     |
| 3    | United Kingdom     | 20,614                | 9%      |
| 4    | Germany            | 16,259                | 7%      |
| 5    | China              | 14,836                | 7%      |
| 6    | France             | 12,503                | 6%      |
| 7    | Poland             | 6,909                 | 3%      |
| 8    | Australia          | 6,265                 | 3%      |
| 9    | United States      | 5,709                 | 2%      |
| 10   | Netherl