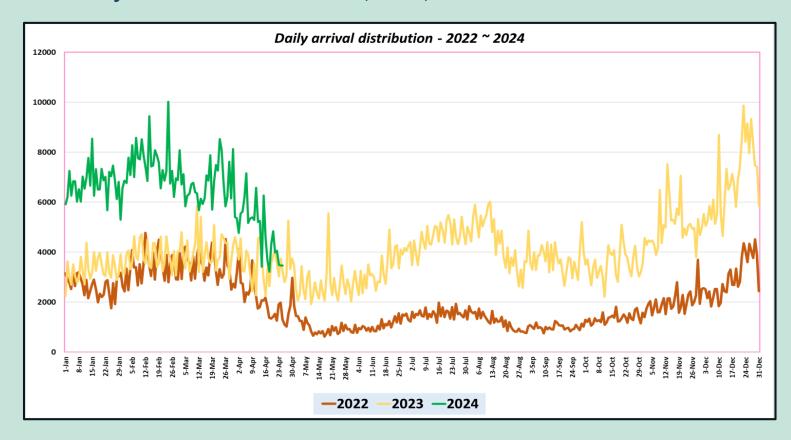

|
|   |             |             |             |             |             |             |             |                                         |
| 9 |             | 00000       | DO -        |             |             |             |             | W 23                                    |
|   |             |             |             |             |             | A A         |             |                                         |
| 1 |             |             |             |             | )           |             | 0           |                                         |



#### Daily distribution of tourist arrivals, 01st to 28th April 2024



#### Number of tourist arrivals, 2022, 2023 & 2024 (01st to 28th April)





### Daily trend of tourist arrivals, 2022, 2023 & 2024



### Weekly distribution of tourist arrivals, 2022, 2023 & 2024





# Top ten source markets, 01st to 28th April 2024

| Rank |     | Country            | Number of<br>Tourists | Share % |
|------|-----|--------------------|-----------------------|---------|
| 1    |     | India              | 23,459                | 18%     |
| 2    |     | Russian Federation | 13,878                | 11%     |
| 3    |     | United Kingdom     | 12,064                | 9%      |
| 4    |     | Germany            | 9,129                 | 7%      |
| 5    |     | France             | 8,033                 | 6%      |
| 6    | *** | China              | 7,376                 | 6%      |
| 7    | *   | Australia          | 6,452                 | 5%      |
| 8    |     | United States      | 4,249