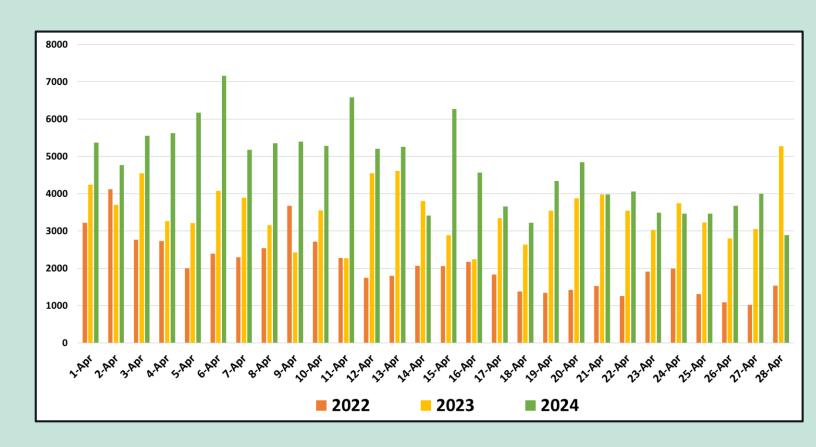

|             |                                         |
|   |             |             |             |             |             |             |             |                                         |
| 9 |             | 00000       | DO -        |             |             |             |             | W 23                                    |
|   |             |             |             |             |             | A A         |             |                                         |
| 1 |             |             |             |             | )           |             | 0           |                                         |



#### Daily distribution of tourist arrivals, 01st to 28th April 2024



#### Number of tourist arrivals, 2022, 2023 & 2024 (01st to 28th April)





### Daily trend of tourist arrivals, 2022, 2023 & 2024



### Weekly distribution of tourist arrivals, 2022, 2023 & 2024





# Top ten source markets, 01st to 28th April 2024

| Rank |     | Country            | Number of<br>Tourists | Share % |
|------|-----|--------------------|-----------------------|---------|
| 1    |     | India              | 23,459                | 18%     |
| 2    |     | Russian Federation | 13,878                | 11%     |
| 3    |     | United Kingdom     | 12,064                | 9%      |
| 4    |     | Germany            | 9,129                 | 7%      |
| 5    |     | France             | 8,033                 | 6%      |
| 6    | *** | China              | 7,376                 | 6%      |
| 7    | *   | Australia          | 6,452                 |