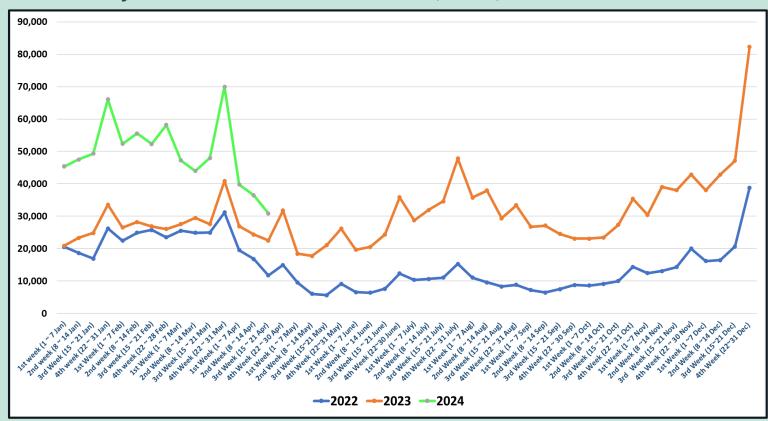

|             |             |             |                                         |
| 9 |             | 00000       | DO -        |             |             |             |             | W 23                                    |
|   |             |             |             |             |             | A A         |             |                                         |
| 1 |             |             |             |             | )           |             | 0           |                                         |



#### Daily distribution of tourist arrivals, 01st to 28th April 2024



#### Number of tourist arrivals, 2022, 2023 & 2024 (01st to 28th April)





### Daily trend of tourist arrivals, 2022, 2023 & 2024



### Weekly distribution of tourist arrivals, 2022, 2023 & 2024





# Top ten source markets, 01st to 28th April 2024

| Rank |     | Country            | Number of<br>Tourists | Share % |
|------|-----|--------------------|-----------------------|---------|
| 1    |     | India              | 23,459                | 18%     |
| 2    |     | Russian Federation | 13,878                | 11%     |
| 3    |     | United Kingdom     | 12,064                | 9%      |
| 4    |     | Germany            | 9,129                 | 7%      |
| 5    |     | France             | 8,033                 | 6%      |
| 6    | *** | China              | 7,376                 | 6%      |
| 7    | *   | Australia          | 6,452                 | 5%      |
| 8    |     | United States      | 4,249                 | 3%      |
| 9    | (*) | Canada             | 3,093