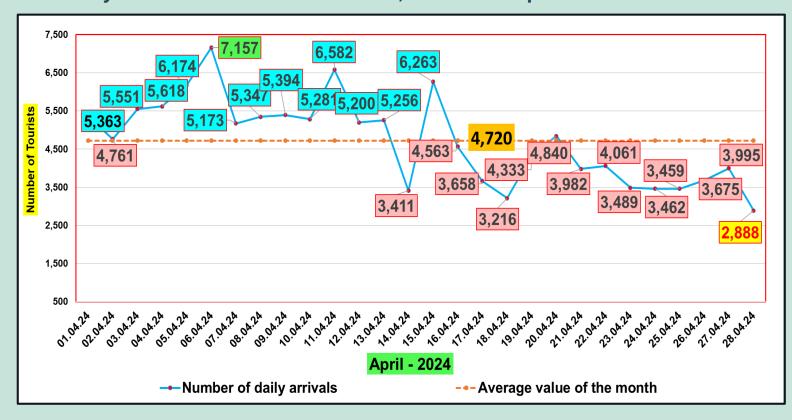

|             |             | 5 9         |             |             |             |             |                                         |
|   |             |             |             |             |             |             |             |                                         |
| 9 |             | 00000       | DO -        |             |             |             |             | W 23                                    |
|   |             |             |             |             |             | A A         |             |                                         |
| 1 |             |             |             |             | )           |             | 0           |                                         |



#### Daily distribution of tourist arrivals, 01st to 28th April 2024



#### Number of tourist arrivals, 2022, 2023 & 2024 (01st to 28th April)





### Daily trend of tourist arrivals, 2022, 2023 & 2024



### Weekly distribution of tourist arrivals, 2022, 2023 & 2024





# Top ten source markets, 01st to 28th April 2024

| Rank |     | Country            | Number of<br>Tourists | Share % |
|------|-----|--------------------|-----------------------|---------|
| 1    |     | India              | 23,459                | 18%     |
| 2    |     | Russian Federation | 13,878                | 11%     |
| 3    |     | United Kingdom     | 12,064                | 9%      |
| 4    |     | Germany            | 9,129                 | 7%      |
| 5    |     | France             | 8,033                 | 6%      |
| 6    | *** | China              | 7,376