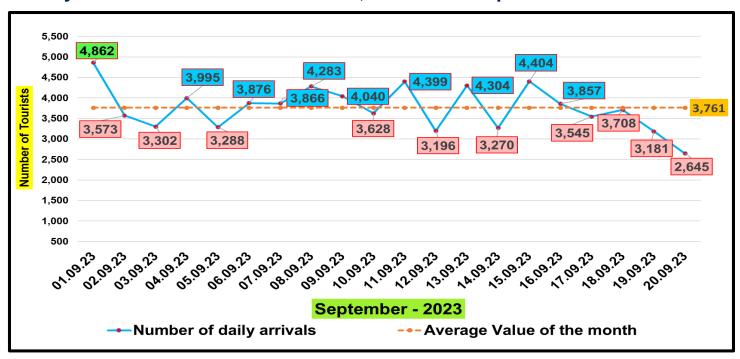

ber   | 42,026                | -                                                | -                     | -                                |  |
| November  | 59,759                | -                                                | -                     | -                                |  |
| December  | 91,961                | -                                                | -                     | -                                |  |
| TOTAL     | 719,978               | -                                                | 979,540               | -                                |  |



Tourist

Tourist arrivals | 01st to 20th September 2023

75,222



## Daily tourist arrivals, 01st to 20th September 2023





## Daily distribution of tourist arrivals, 01st to 20th September 2023



#### Daily trend of tourist arrivals, 2022 & 2023





## Number of tourist arrivals, 2022 & 2023 (01st to 20th September)



## Weekly distribution of tourist arrivals, 2022 & 2023





# Top ten source markets, 01st to 20th September 2023

| Rank |     | Country            | Number of<br>Tourists | Share % |
|------|-----|--------------------|-----------------------|---------|
| 1    |     | India              | 19,767                | 26%     |
| 2    |     | United Kingdom     | 5,336                 | 7%      |
| 3    |     | Germany            | 5,199                 | 7%      |
| 4    |     | Russian Federation | 4,835                 | 7%      |
| 5    | *** | China              | 4,338                 | 6%      |
| 6    | *   | Australia          | 4,064                 | 5%