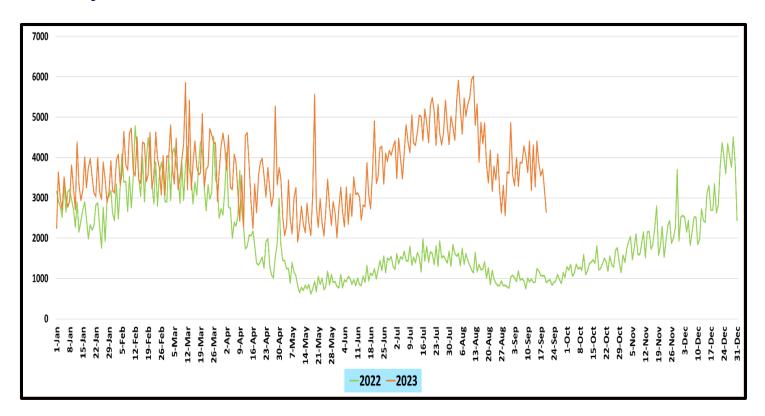

| -                     | -                                |  |
| November  | 59,759                | -                                                | -                     | -                                |  |
| December  | 91,961                | -                                                | -                     | -                                |  |
| TOTAL     | 719,978               | -                                                | 979,540               | -                                |  |



Tourist

Tourist arrivals | 01st to 20th September 2023

75,222



## Daily tourist arrivals, 01st to 20th September 2023





## Daily distribution of tourist arrivals, 01st to 20th September 2023



#### Daily trend of tourist arrivals, 2022 & 2023





## Number of tourist arrivals, 2022 & 2023 (01st to 20th September)



## Weekly distribution of tourist arrivals, 2022 & 2023





# Top ten source markets, 01st to 20th September 2023

| Rank |     | Country            | Number of<br>Tourists | Share % |
|------|-----|--------------------|-----------------------|---------|
| 1    |     | India              | 19,767                | 26%     |
| 2    |     | United Kingdom     | 5,336                 | 7%      |
| 3    |     | Germany            | 5,199                 | 7%      |
| 4    |     | Russian Federation | 4,835                 | 7%      |
| 5    | *** | China              | 4,338                 | 6%      |
| 6    | *   | Australia          | 4,064                 | 5%      |
| 7    | *** | Israel             | 2,555