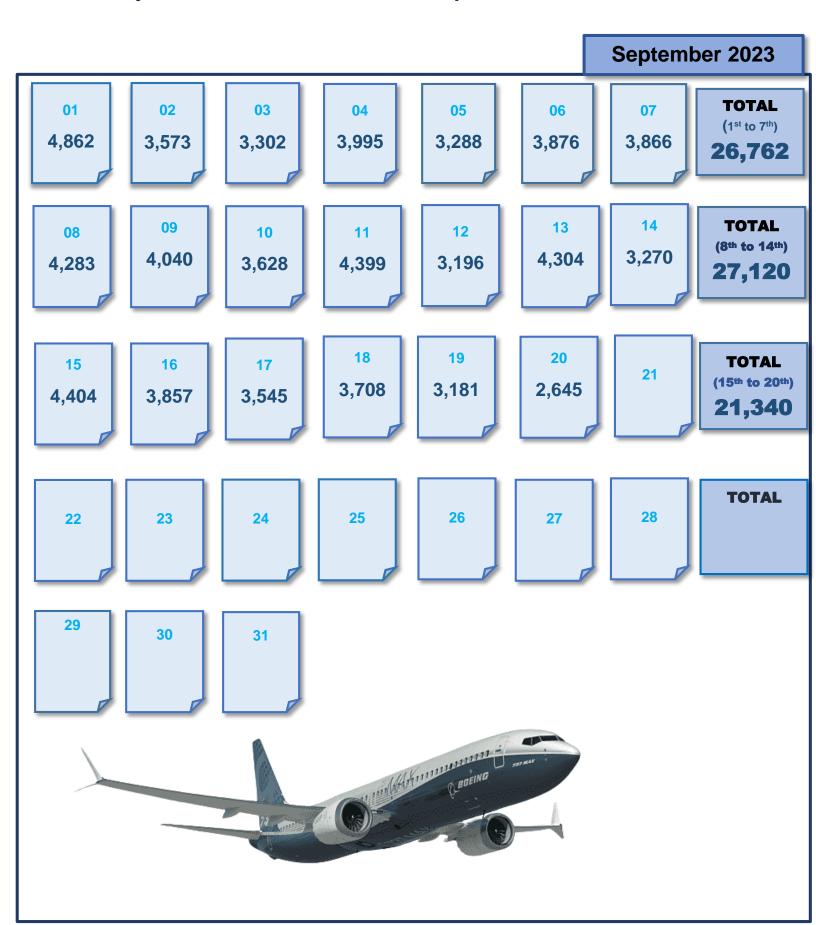

Tourist

Tourist arrivals | 01st to 20th September 2023

75,222

## Daily distribution of tourist arrivals, 01st to 20th September 2023