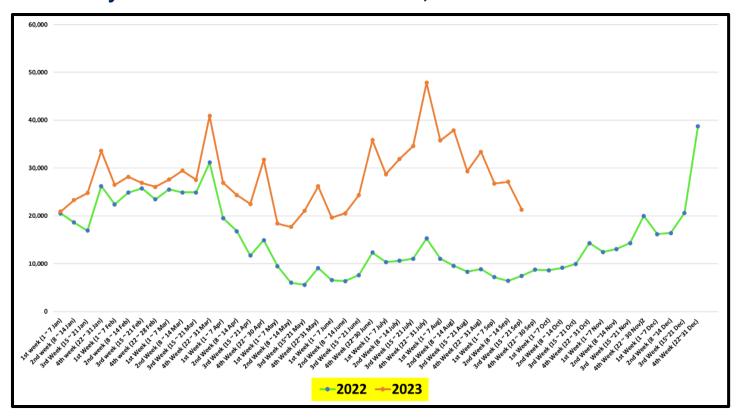

| -                     | -                                |  |
| December  | 91,961                | -                                                | -                     | -                                |  |
| TOTAL     | 719,978               | -                                                | 979,540               | -                                |  |



Tourist

Tourist arrivals | 01st to 20th September 2023

75,222



## Daily tourist arrivals, 01st to 20th September 2023





## Daily distribution of tourist arrivals, 01st to 20th September 2023



#### Daily trend of tourist arrivals, 2022 & 2023





## Number of tourist arrivals, 2022 & 2023 (01st to 20th September)



## Weekly distribution of tourist arrivals, 2022 & 2023





# Top ten source markets, 01st to 20th September 2023

| Rank |     | Country            | Number of<br>Tourists | Share % |
|------|-----|--------------------|-----------------------|---------|
| 1    |     | India              | 19,767                | 26%     |
| 2    |     | United Kingdom     | 5,336                 | 7%      |
| 3    |     | Germany            | 5,199                 | 7%      |
| 4    |     | Russian Federation | 4,835                 | 7%      |
| 5    | *** | China              | 4,338                 | 6%      |
| 6    | *   | Australia          | 4,064                 | 5%      |
| 7    | *** | Israel             | 2,555                 | 3%      |
| 8    |     | Netherlands        | 2,391                 | 3%      |
| 9    |     | France             | 2,004