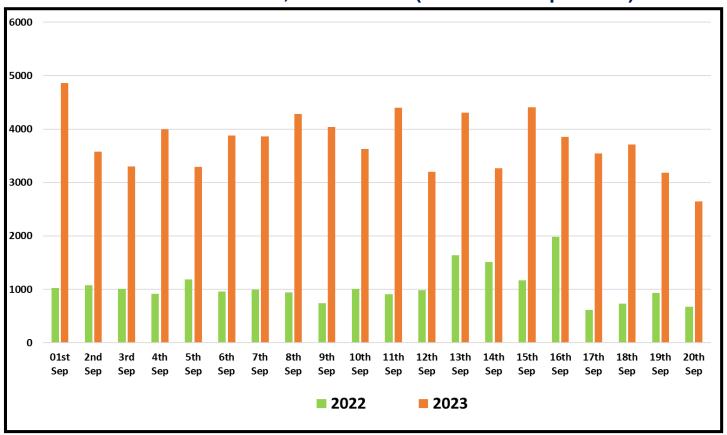

|  |
| November  | 59,759                | -                                                | -                     | -                                |  |
| December  | 91,961                | -                                                | -                     | -                                |  |
| TOTAL     | 719,978               | -                                                | 979,540               | -                                |  |



Tourist

Tourist arrivals | 01st to 20th September 2023

75,222



## Daily tourist arrivals, 01st to 20th September 2023





## Daily distribution of tourist arrivals, 01st to 20th September 2023



#### Daily trend of tourist arrivals, 2022 & 2023





## Number of tourist arrivals, 2022 & 2023 (01st to 20th September)



## Weekly distribution of tourist arrivals, 2022 & 2023





# Top ten source markets, 01st to 20th September 2023

| Rank |     | Country            | Number of<br>Tourists | Share % |
|------|-----|--------------------|-----------------------|---------|
| 1    |     | India              | 19,767                | 26%     |
| 2    |     | United Kingdom     | 5,336                 | 7%      |
| 3    |     | Germany            | 5,199                 | 7%      |
| 4    |     | Russian Federation | 4,835                 | 7%      |
| 5    | *** | China              | 4,338                 | 6%      |
| 6    | *   | Australia          | 4,064                 | 5%      |
| 7    | *** | Israel             | 2,555                 | 3%      |
| 8    |     | Netherlands        | 2,391