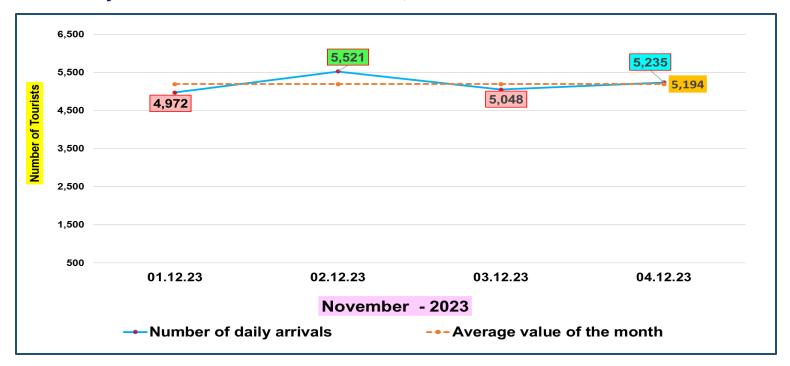

11,938               | 275.6                            |  |
| October   | 42,026                | October                 | 109,199               | 159.8                            |  |
| November  | 59,759                | November                | 151,496               | 153.5                            |  |
| December  | 91,961                | December (01st to 04th) | 20,776                | -                                |  |
| TOTAL     | 719,978               | -                       | 1,297,727             | •                                |  |





Tourist arrivals | 01<sup>st</sup> to 04<sup>th</sup> December 2023

20,776



### Daily tourist arrivals, 01st to 04th December 2023

#### December 2023





## Daily distribution of tourist arrivals, 01st to 04th December 2023



#### Number of tourist arrivals, 2022 & 2023 (01st to 04th December)





### Daily trend of tourist arrivals, 2022 & 2023



### Weekly distribution of tourist arrivals, 2022 & 2023





# Top ten source markets, 01st to 04th December 2023

| Rank |