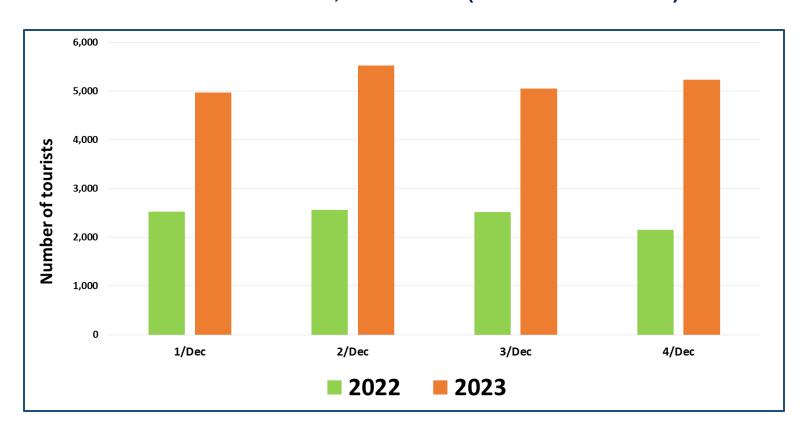

| 42,026                | October                 | 109,199               | 159.8                            |  |
| November  | 59,759                | November                | 151,496               | 153.5                            |  |
| December  | 91,961                | December (01st to 04th) | 20,776                | -                                |  |
| TOTAL     | 719,978               | -                       | 1,297,727             | •                                |  |





Tourist arrivals | 01<sup>st</sup> to 04<sup>th</sup> December 2023

20,776



### Daily tourist arrivals, 01st to 04th December 2023

#### December 2023





## Daily distribution of tourist arrivals, 01st to 04th December 2023



#### Number of tourist arrivals, 2022 & 2023 (01st to 04th December)





### Daily trend of tourist arrivals, 2022 & 2023



### Weekly distribution of tourist arrivals, 2022 & 2023





# Top ten source markets, 01st to 04th December 2023

| Rank |