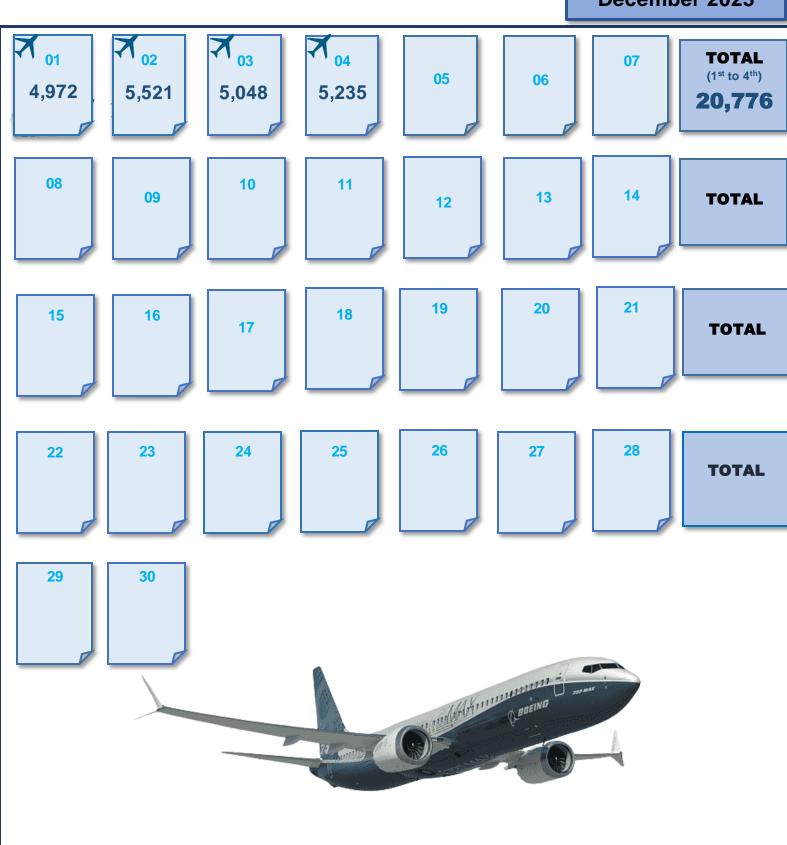

Tourist arrivals | 01<sup>st</sup> to 04<sup>th</sup> December 2023

20,776

#### December 2023

## Daily distribution of tourist arrivals, 01st to 04th December 2023