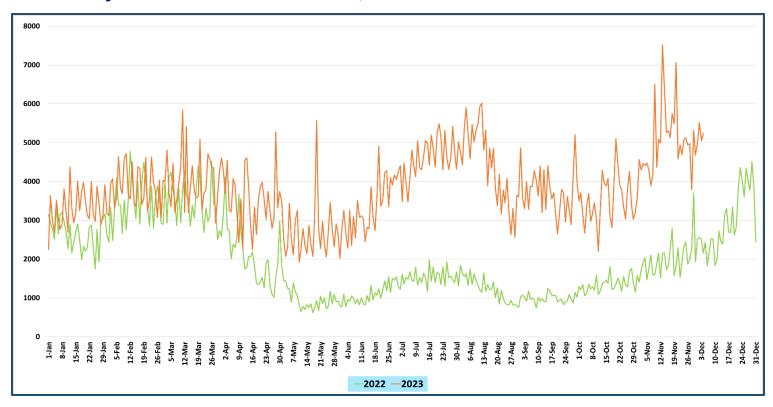

09,199               | 159.8                            |  |
| November  | 59,759                | November                | 151,496               | 153.5                            |  |
| December  | 91,961                | December (01st to 04th) | 20,776                | -                                |  |
| TOTAL     | 719,978               | -                       | 1,297,727             | •                                |  |





Tourist arrivals | 01<sup>st</sup> to 04<sup>th</sup> December 2023

20,776



### Daily tourist arrivals, 01st to 04th December 2023

#### December 2023





## Daily distribution of tourist arrivals, 01st to 04th December 2023



#### Number of tourist arrivals, 2022 & 2023 (01st to 04th December)





### Daily trend of tourist arrivals, 2022 & 2023



### Weekly distribution of tourist arrivals, 2022 & 2023





# Top ten source markets, 01st to 04th December 2023

| Rank |