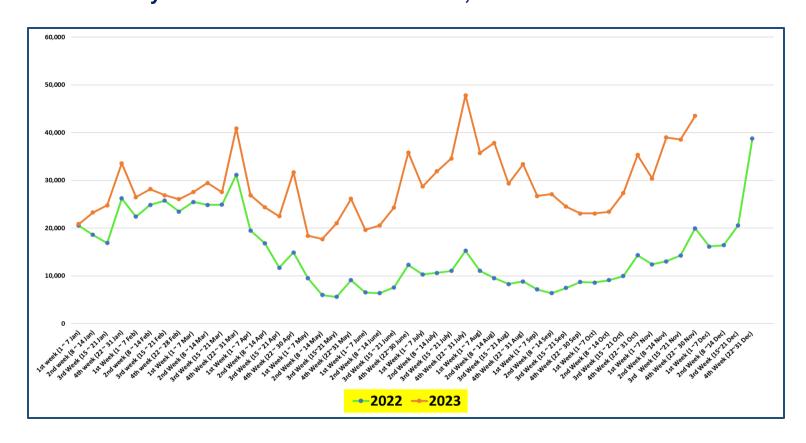

| November  | 59,759                | November                | 151,496               | 153.5                            |  |
| December  | 91,961                | December (01st to 04th) | 20,776                | -                                |  |
| TOTAL     | 719,978               | -                       | 1,297,727             | •                                |  |





Tourist arrivals | 01<sup>st</sup> to 04<sup>th</sup> December 2023

20,776



### Daily tourist arrivals, 01st to 04th December 2023

#### December 2023





## Daily distribution of tourist arrivals, 01st to 04th December 2023



#### Number of tourist arrivals, 2022 & 2023 (01st to 04th December)





### Daily trend of tourist arrivals, 2022 & 2023



### Weekly distribution of tourist arrivals, 2022 & 2023





# Top ten source markets, 01st to 04th December 2023

| Rank |