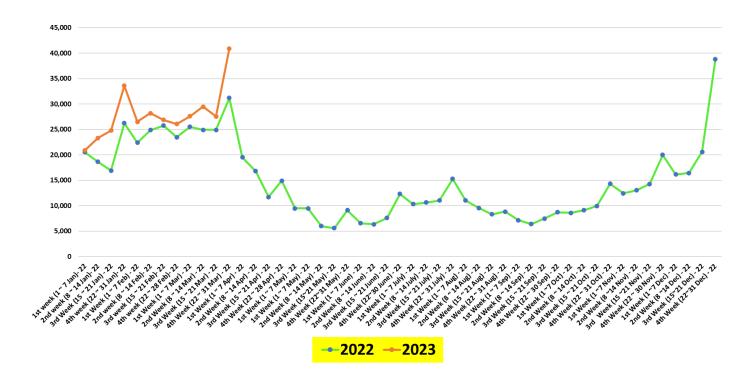

| -                                             | -                     | -                             |
| TOTAL     | 719,978               | -                                             | 335,679               | <del>-</del>                  |



Tourist arrivals | 1<sup>st</sup> to 31<sup>st</sup> March 2023

125,495



#### Daily tourist arrivals, 1st to 31st March 2023





#### Daily distribution of tourist arrivals, 1st to 31st March 2023



#### Daily tend of tourist arrivals, 2022 & 2023



### Weekly tourist arrivals, 1st to 31st March 2023

1 1st – 7th March

27,573

1<sup>st</sup> – 14<sup>th</sup> March

57,037

1<sup>st</sup> – 21<sup>st</sup> March

84,583



1<sup>st</sup> – 31<sup>st</sup> March

125,495

## Weekly distribution of tourist arrivals, 2022 & 2023





# Top ten source markets, 1<sup>st</sup> to 31<sup>st</sup> March 2023

| Rank | Country |                    | Number of<br>Tourists | Share % |
|------|---------|--------------------|-----------------------|---------|
| 1    |         | Russian Federation | 25,553                | 20%     |
| 2    |         | India              | 18,959                | 15%     |
| 3    |         | United Kingdom     | 11,053                | 9%      |
| 4    |         | Germany            | 9,702                 | 8%      |
| 5    |         | France             | 5,786                 | 5%      |
| 6    |         | United States      | 5,701                 | 5%      |
| 7    | * *     | Australia          | 4,725                 | 4%      |
| 8    | (*)     | Canada             | 4,066