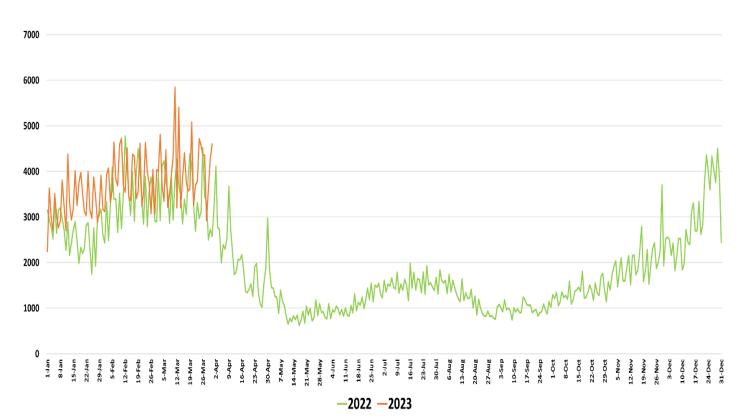

| -                                             | -                     | -                             |
| November  | 59,759                | -                                             | -                     | -                             |
| December  | 91,961                | -                                             | -                     | -                             |
| TOTAL     | 719,978               | -                                             | 335,679               | <del>-</del>                  |



Tourist arrivals | 1<sup>st</sup> to 31<sup>st</sup> March 2023

125,495



#### Daily tourist arrivals, 1st to 31st March 2023





#### Daily distribution of tourist arrivals, 1st to 31st March 2023



#### Daily tend of tourist arrivals, 2022 & 2023



### Weekly tourist arrivals, 1st to 31st March 2023

1 1st – 7th March

27,573

1<sup>st</sup> – 14<sup>th</sup> March

57,037

1<sup>st</sup> – 21<sup>st</sup> March

84,583



1<sup>st</sup> – 31<sup>st</sup> March

125,495

## Weekly distribution of tourist arrivals, 2022 & 2023





# Top ten source markets, 1<sup>st</sup> to 31<sup>st</sup> March 2023

| Rank | Country |                    | Number of<br>Tourists | Share % |
|------|---------|--------------------|-----------------------|---------|
| 1    |         | Russian Federation | 25,553                | 20%     |
| 2    |         | India              | 18,959                | 15%     |
| 3    |         | United Kingdom     | 11,053                | 9%      |
| 4    |         | Germany            | 9,702                 | 8%