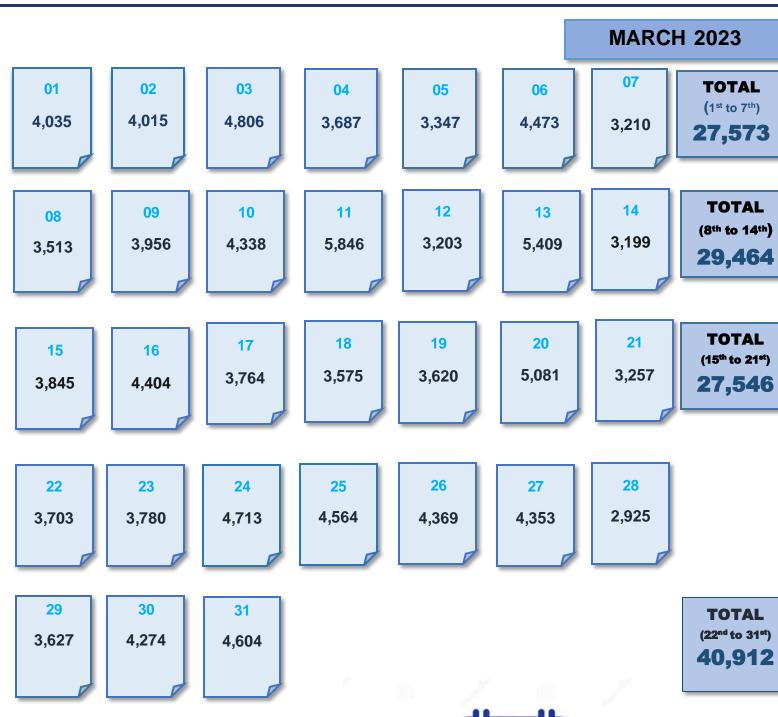

#### Daily tourist arrivals, 1st to 31st March 2023

### Weekly tourist arrivals, 1st to 31st March 2023

1 1st – 7th March

27,573

1<sup>st</sup> – 14<sup>th</sup> March

57,037

1<sup>st</sup> – 21<sup>st</sup> March

84,583

1<sup>st</sup> – 31<sup>st</sup> March