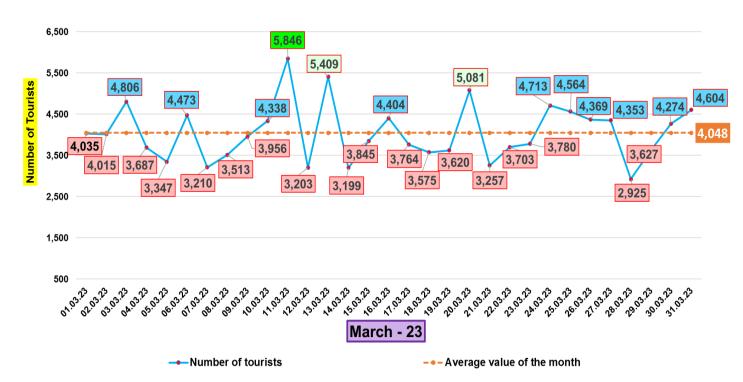

|
| October   | 42,026                | -                                             | -                     | -                             |
| November  | 59,759                | -                                             | -                     | -                             |
| December  | 91,961                | -                                             | -                     | -                             |
| TOTAL     | 719,978               | -                                             | 335,679               | <del>-</del>                  |



Tourist arrivals | 1<sup>st</sup> to 31<sup>st</sup> March 2023

125,495



#### Daily tourist arrivals, 1st to 31st March 2023





#### Daily distribution of tourist arrivals, 1st to 31st March 2023



#### Daily tend of tourist arrivals, 2022 & 2023



### Weekly tourist arrivals, 1st to 31st March 2023

1 1st – 7th March

27,573

1<sup>st</sup> – 14<sup>th</sup> March

57,037

1<sup>st</sup> – 21<sup>st</sup> March

84,583



1<sup>st</sup> – 31<sup>st</sup> March

125,495

## Weekly distribution of tourist arrivals, 2022 & 2023





# Top ten source markets, 1<sup>st</sup> to 31<sup>st</sup> March 2023

| Rank | Country |                    | Number of<br>Tourists | Share % |
|------|---------|--------------------|-----------------------|---------|
| 1    |         | Russian Federation | 25,553                | 20%     |
| 2    |         | India              | 18,959                | 15%     |
| 3    |         | United Kingdom     | 11,053                | 9%      |
| 4    |