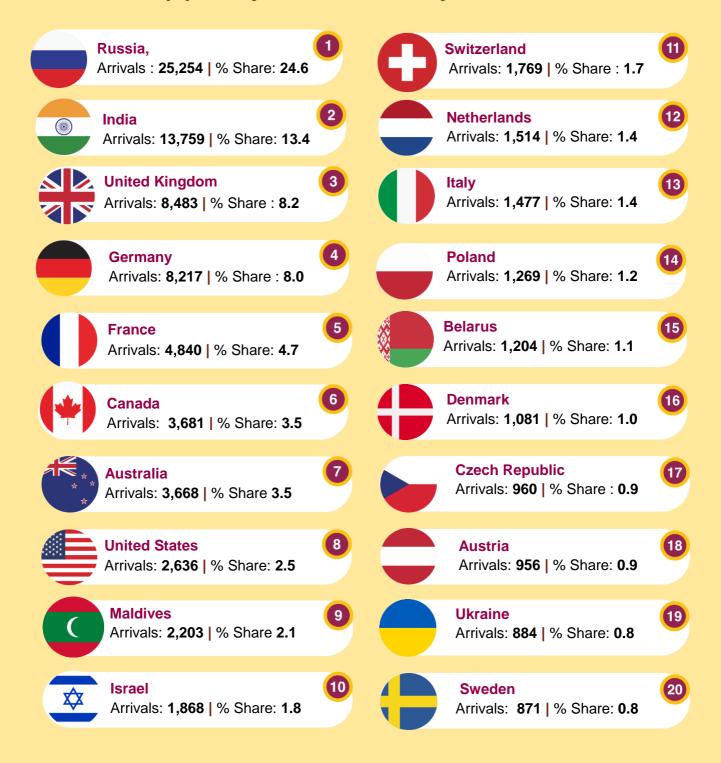

#### January 2023

In January, the top five countries that generated the most international tourism to Sri Lanka were the Russian Federation, India, the United Kingdom, Germany and France. The Russian Federation was the leading source of tourists, accounting for 25% of total arrivals. India accounted for 13%, the United Kingdom for 8%, Germany for 8%, and France for 5%. The Russian Federation remained the top source of tourism to Sri Lanka, owing to increased air accessibility via direct and charter flights from Russia and favorable conditions within Sri Lanka.

The influx of 1309 tourists from three cruise ships too had a notable impact on the rise in the number of visitors.

Chart 1.Top ten source markets to Sri Lanka, January 2023

Table 2. Top ten source markets to Sri Lanka, January 2023

|      | Country of         | Tourist Arr | <b>Tourist Arrivals</b> |        |                |
|------|--------------------|-------------|-------------------------|--------|----------------|
| Rank | Residence          | By Air      | By Sea                  | Total  | (January 2022) |
| 1    | Russian Federation | 25,254      | 0                       | 25,254 | 13,478         |
| 2    | India              | 13,759      | 0                       | 13,759 | 11,751         |
| 3    | United Kingdom     | 8,472       | 11                      | 8,483  | 7,442          |
| 4    | Germany            | 7,106       | 1,111                   | 8,217  | 5,339          |
| 5    | France             | 4,836       | 4                       | 4,840  | 3,616          |
| 6    | Canada             | 3,676       | 5                       | 3,681  | 1,666          |
| 7    | Australia          | 3,660       | 8                       | 3,668  | 2,814          |
| 8    | United States      | 2,576       | 60                      | 2,636  | 1,829          |
| 9    | Maldives           | 2,203       | 0                       | 2,203  | 2,401          |
| 10   | Israel             | 1,868       | 0                       | 1,868  | 707            |