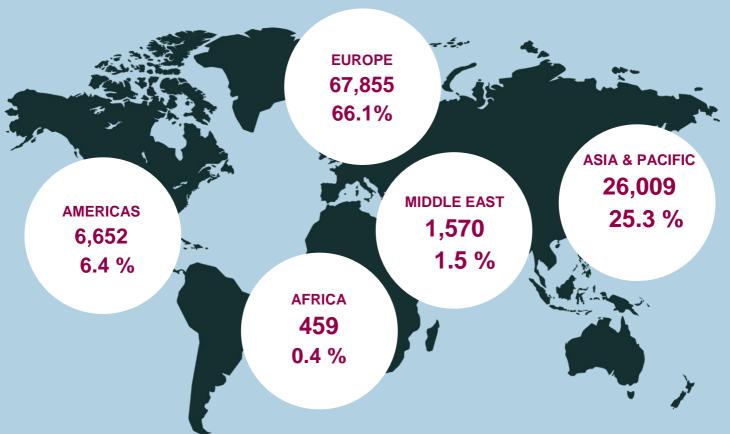

### Tourist arrivals by region and percentage share January 2023

Map 1. Tourist arrivals by region and percentage share

Europe emerged as the primary source of tourists visiting Sri Lanka, accounting for 66.1% of total arrivals. It is believed that pent-up demand from countries such as the Russian Federation, UK, Germany, France and Israel contributed to this increase in tourism.

Meanwhile, 25.3% of tourists came from Asia and the Pacific region, 6.4% from the Americas, and 1.5% from the Middle East. Factors such as the lifting of travel restrictions and improved air accessibility in Sri Lanka could be the factors that contributed to the growth in tourism.