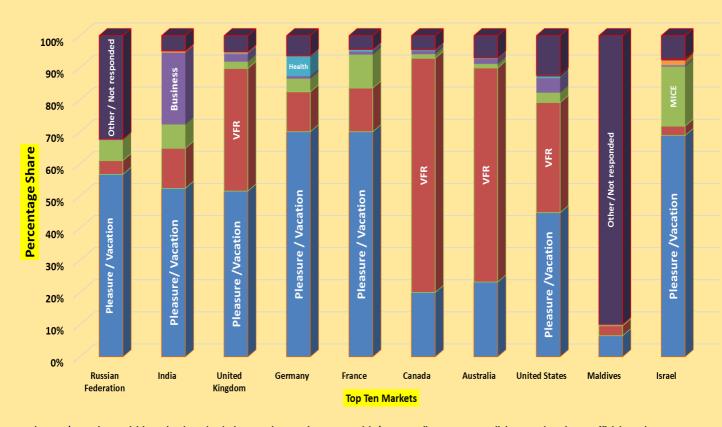

#### January 2023

An analysis of tourist arrivals by purpose of visit reveals that a majority 55.7% of tourists had visited Sri Lanka for pleasure/vacation, while for 17% of tourists the main purpose was visiting friends and relatives. Only 4.5% of tourists had visited for business related purposes. 6% had visited for MICE purposes, while 1.1% and 0.2% had visited for purposes such as health / ayuruvedic and sports.

The majority of tourists visiting Sri Lanka from the top source markets of Russia, India, Germany, the United Kingdom, France, and Israel, travelled to Sri Lanka for pleasure or vacation. Specifically, 57% of tourists from Russia, 52.4% from India, 70% from Germany, 52% from the United Kingdom, 70% from France, and 69% from Israel visited Sri Lanka for this purpose. It is noteworthy that for majority of tourists from Canada(73%) and Australia(67%) the main purpose of visit was seeing their friends and relatives. Only 20% of tourists from Canada and 23% of tourists from Australia had come for pleasure/vacation purpose. Further 18.5% of tourists from Israel and 7.4% of Indians had come to Sri Lanka for Meetiings, Incentives, Conferences and Exhibitions while 22.3% of Indians had visited Sri Lanka for Business purposes.

Chart 2: Purpose of visit vs main source markets

■ Pleasure/ Vacation ■ Visiting Friends and Relatives ■ Mice ■ Buisness ■ Health / Ayuruvedic ■ Sports ■ Religious ■ Education ■ Official ■ Other or not Responded