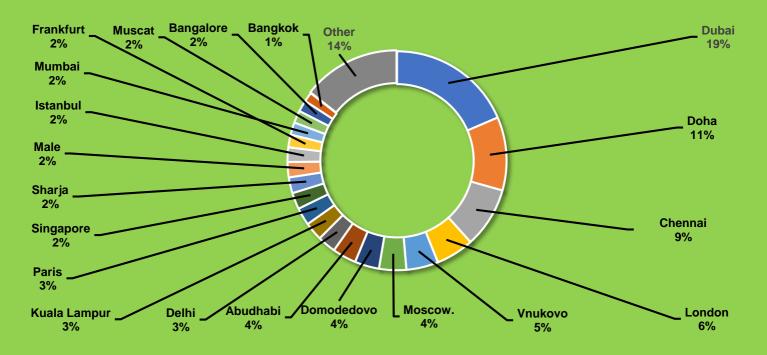

#### Main last departure airports and airlines to Sri Lanka, January 2023

Air connectivity is critical to the tourism industry in Sri Lanka, as shown by the analysis of departure airports. Chart 3 reveals that 39% of tourists had last departed from airports in Dubai, Doha and Chennai. Sri Lankan Airlines, Emirates and Qatar Airways were the most popular airlines, handling 57% of the tourists to Sri Lanka. Dubai stood out as the main last departure airport (19%), and Sri Lankan Airlines as the top main airline (33%).

Chart 3. Main last departure airports to Sri Lanka, January 2023

Chart 4. Main airlines to Sri Lanka, January 2023