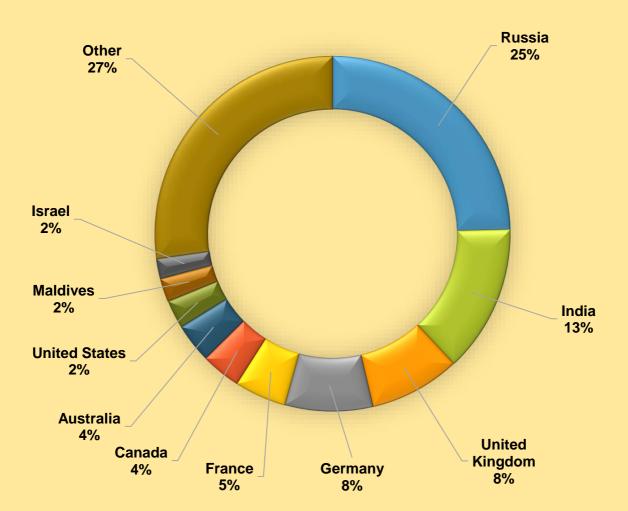

#### January 2023

In January, the top five countries that generated the most international tourism to Sri Lanka were the Russian Federation, India, the United Kingdom, Germany and France. The Russian Federation was the leading source of tourists, accounting for 25% of total arrivals. India accounted for 13%, the United Kingdom for 8%, Germany for 8%, and France for 5%. The Russian Federation remained the top source of tourism to Sri Lanka, owing to increased air accessibility via direct and charter flights from Russia and favorable conditions within Sri Lanka.

The influx of 1309 tourists from three cruise ships too had a notable impact on the rise in the number of visitors.

Chart 1.Top ten source markets to Sri Lanka, January 2023

Table 2. Top ten source markets to Sri Lanka, January 2023