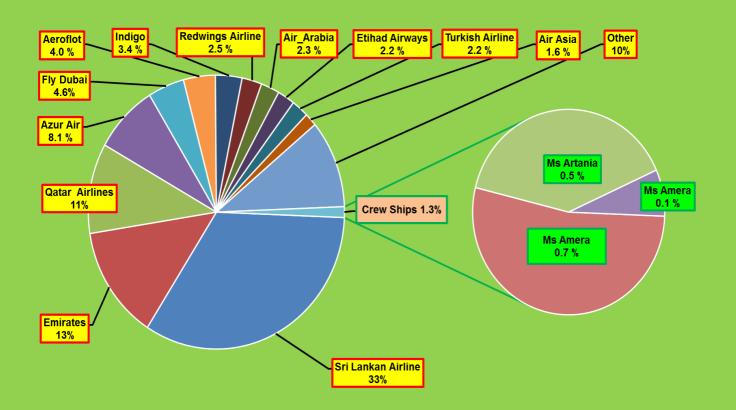

#### Main last departure airports and airlines to Sri Lanka, January 2023

Air connectivity is critical to the tourism industry in Sri Lanka, as shown by the analysis of departure airports. Chart 3 reveals that 39% of tourists had last departed from airports in Dubai, Doha and Chennai. Sri Lankan Airlines, Emirates and Qatar Airways were the most popular airlines, handling 57% of the tourists to Sri Lanka. Dubai stood out as the main last departure airport (19%), and Sri Lankan Airlines as the top main airline (33%).

Chart 3. Main last departure airports to Sri Lanka, January 2023

Chart 4. Main airlines to Sri Lanka, January 2023