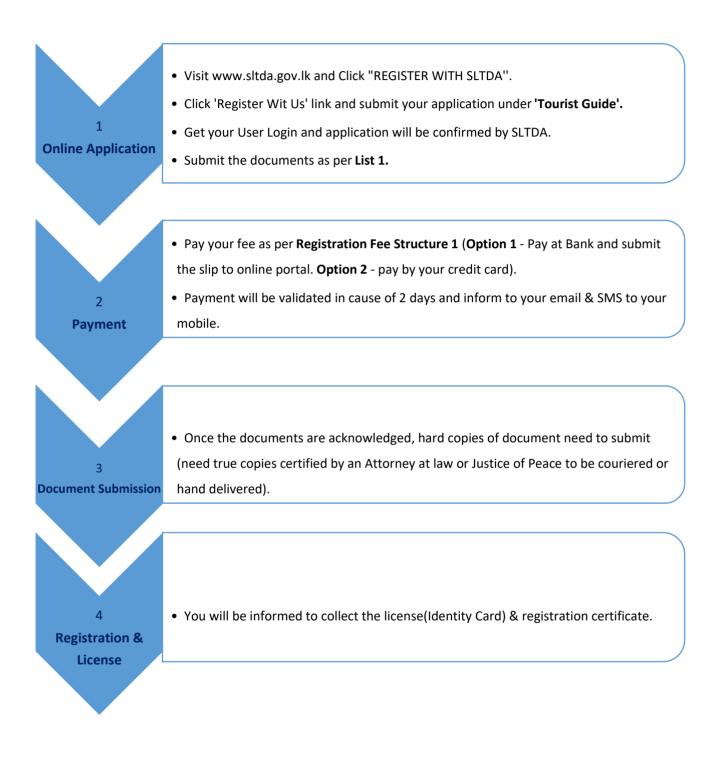

# **Registration Process – Tourist Guide**

#### **Required Documents:**

| S/N | Required Documents                                                       |
|-----|--------------------------------------------------------------------------|
| 1   | Copy of certificates issued by SLTDA/ SLITHM as a tourist Guide Lectures |
| 2   | Original Medical report issued by a registered medical officer           |
| 3   | Original Police Report                                                   |
| 4   | Copy of the Birth Certificate                                            |
| 5   | Copies of certificates of education qualifications                       |
| 6   | Copies of NIC                                                            |
| 7   | Copy of Driving License                                                  |
| 8   | Declaration of Non conviction View                                       |
| 9   | Passport size photographs (Red Background)                               |

### Registration Fee Structure 1:

| Guides                        | Registration Rs. |
|-------------------------------|------------------|
| National Tour Guide Lecturer  | 12,502.56        |
| Chauffeur Tour Guide Lecturer | 12,502.56        |