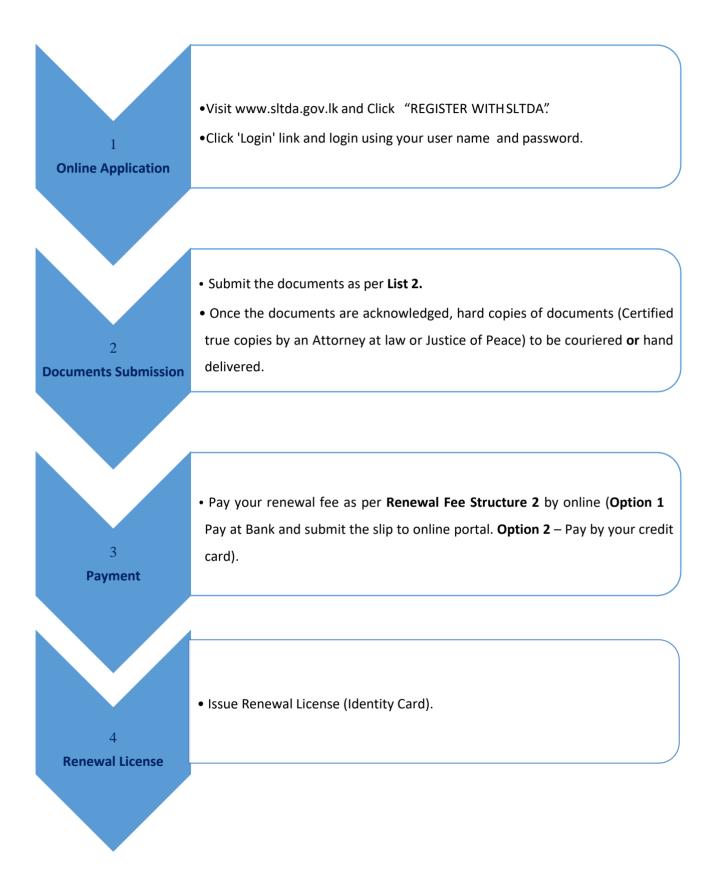

## **Renewal Process – Tourist Guide**

### **Required Documents:**

| S/N | Required Documents                                                    |
|-----|-----------------------------------------------------------------------|
| 1   | Original of the Medical Report issued by a registered medical officer |
| 2   | Original of the police report                                         |

#### Renewal Fee Structure 2:

| Guides                        | Registration Rs. |
|-------------------------------|------------------|
| National Tour Guide Lecturer  | 5425.64          |
| Chauffeur Tour Guide Lecturer | 5425.64          |