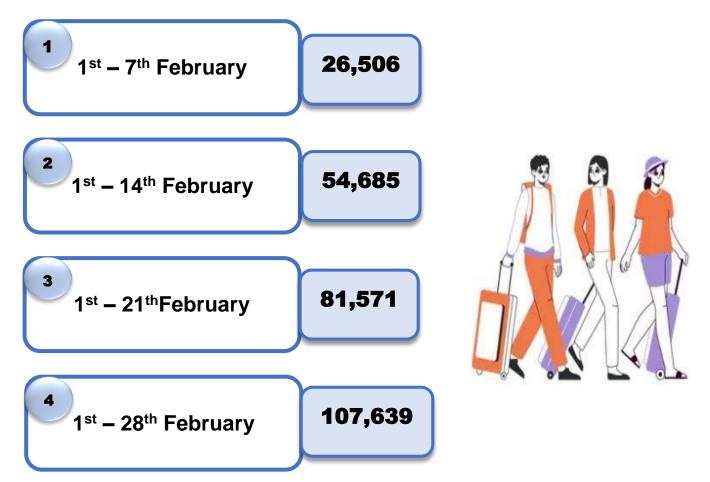

| -                                              | -                     | -                             |
| December  | 91,961                | -                                              | -                     | -                             |
| TOTAL     | 719,978               | -                                              | 210,184               | -                             |



Tourist arrivals | 1<sup>st</sup> to 28<sup>th</sup> February 2023

107,639



#### Daily tourist arrivals, 1<sup>st</sup> to 28<sup>th</sup> February 2023





6000

#### Daily distribution of tourist arrivals, 1<sup>st</sup> to 28<sup>th</sup> February 2023



Daily tend of tourist arrivals, 2022 & 2023





## Weekly tourist arrivals, 1<sup>st</sup> to 28<sup>th</sup> February 2023



### Weekly distribution of tourist arrivals, 2022 & 2023





## Top ten source markets, 1<sup>st</sup> to 28<sup>th</sup> February 2023

| Rank |     | Country            | Number of<br>Tourists | Share % |
|------|-----|--------------------|-----------------------|---------|
| 1    |     | Russian Federation | 29,084                | 27%     |
| 2    |     | India              | 13,714                | 13%     |
| 3    |     | United Kingdom     | 8,575                 | 8%      |
| 4    |     | Germany            | 7,930                 | 7%      |
| 5    |     | France             | 6,118                 | 6%      |
| 6    | * * | Australia          | 3,113                 | 3%      |
| 7    | (*) | Canada             | 3,107                 | 3%      |
| 8    |     | United States