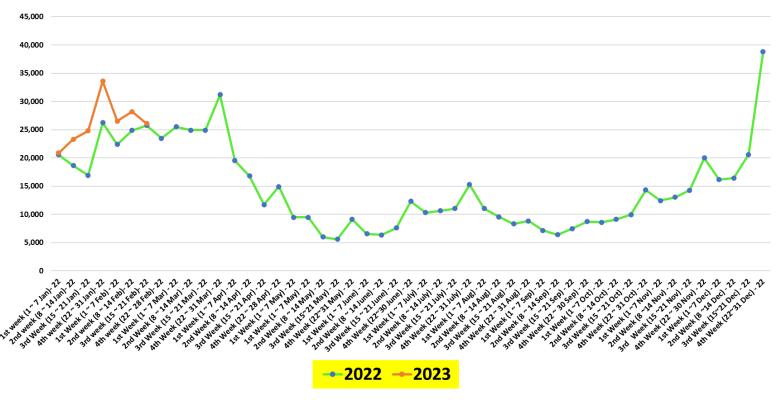

## Weekly tourist arrivals, 1<sup>st</sup> to 28<sup>th</sup> February 2023

### Weekly distribution of tourist arrivals, 2022 & 2023