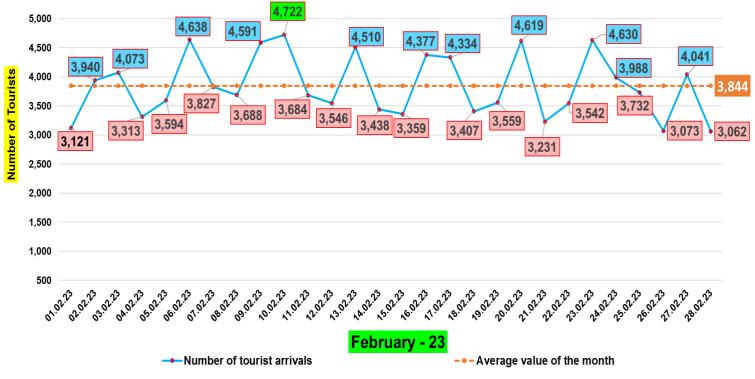

#### Daily tourist arrivals, 1<sup>st</sup> to 28<sup>th</sup> February 2023

6000