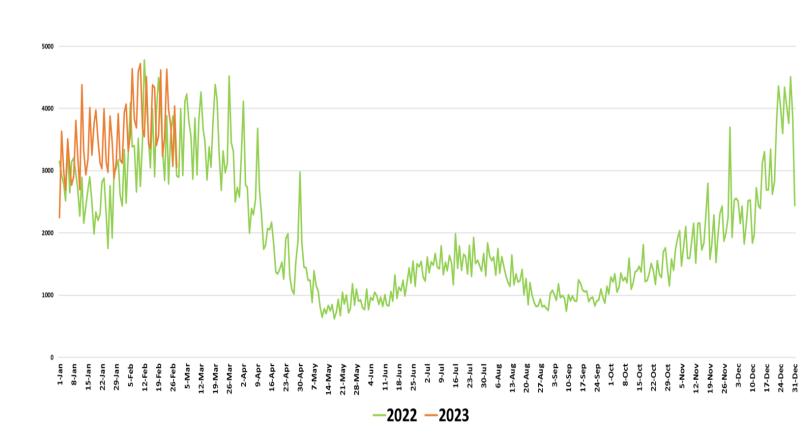

#### Daily distribution of tourist arrivals, 1<sup>st</sup> to 28<sup>th</sup> February 2023

Daily tend of tourist arrivals, 2022 & 2023