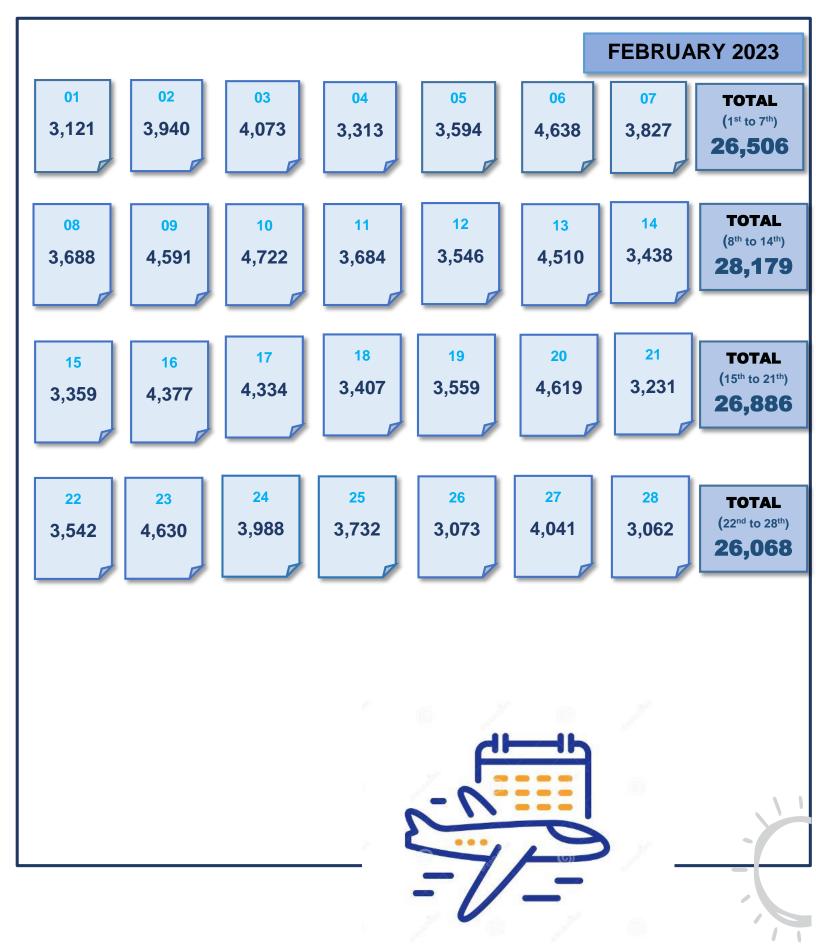

#### Daily tourist arrivals, 1<sup>st</sup> to 28<sup>th</sup> February 2023

6000

## Weekly tourist arrivals, 1<sup>st</sup> to 28<sup>th</sup> February 2023