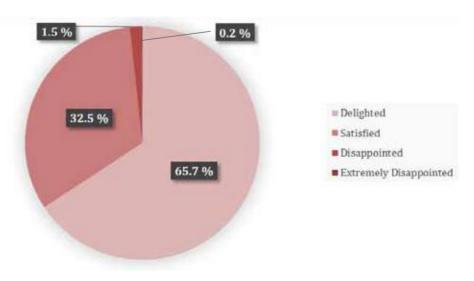

- ► Cars, Taxis, Limos, and Cabs were the most popular modes of transport for tourists (28.31%).
- ► The largest number of transit passengers were recorded from India (42.57%).
- ▶ 39.90% of tourists had used guide services during their stay in Sri Lanka.
- ► Most of the transit passengers surveyed were male (67.3%), while 32.7% were female.
- ► The highest proportion of respondents (63.79%) thought that Sri Lanka is a 'Beautiful tropical country' and around 53.44% said that Sri Lankans are 'Nice people'.
- According to the survey results, most of the transit passengers were Professionals (27.8%) and 22.1% belonged to the Businessman category.
- According to the survey, there were no vast differences in the tourists' expectations against the real experience.
- ▶ By age group, 38.7% of the transit passengers belonged to the 30-39 age group.
- ► The majority of tourists (65.7%) were delighted with their overall visit to Sri Lanka, while 32.5% of tourists were satisfied with their visit.
- ► A large number of passengers (20.4%) had stayed around 10 to 20 hours in transit, while 17.3% had stayed 3 hours in transit.
- Around 61.5% of respondents had stated that they have an intention of visiting Sri Lanka again.
- Most of the transit passengers (91.5%) had not left the airport. Out of this percentage, 62.10% had used hotel accommodation during their transit.
- ► Tourists on a package tour, on average, spent USD 188.32, excluding airfare. With airfare, the average daily spending was at USD 259.98. Tourists without a package tour, on average, spent USD 170.08, excluding airfare. With airfare, the average daily spending was at USD 247.49.
- Among the transit passenger respondents 54.15% mentioned that they had plans to visit Sri Lanka in future.