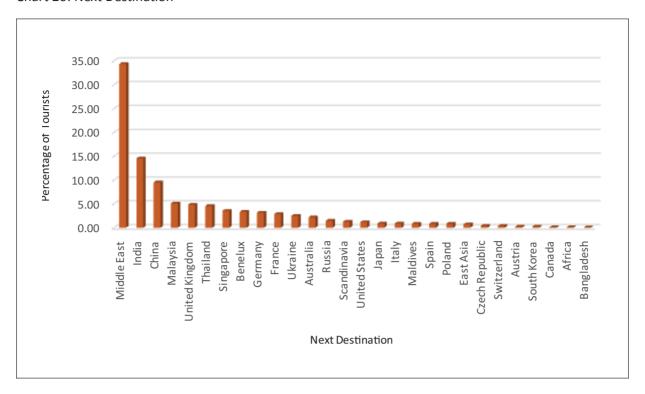

- ► Nearly 90% of tourists had stated their main destination during this trip was Sri Lanka.
- ► The most visited Asian country during the past 5 years among the sample was Thailand (34.11%), followed by Singapore (21.34%) and Indonesia (17.50%). Over a quarter of respondents (28.15%) had not visited an Asian country in the last 5 years.
- ► The most outstanding attractions within Sri Lanka for foreign tourists were Beaches (17.12%) and Nature (16.10%). The most popular place of attraction was considered Kandy (71.86%).
- ► Sea Bathing was the most popular activity engaged in by 63.38% of the respondents. Sightseeing and Excursions (61.61%), Visiting Historical Sites (59.05%), and Shopping (52.56%) were the other popular activities engaged in by tourists while in Sri Lanka.
- ▶ 70% of tourists had engaged in shopping while in Sri Lanka. The most popular items purchased were Souvenirs (23.43%) and Tea (23.28%). A large percentage (88.04%) of those who engaged in shopping were satisfied with their purchases.
- A considerable proportion (56.69%) of respondents had used hotels for accommodation, whereas 27.36% had stayed in guest houses and rest houses. 82.36% of tourists had rated the accommodation facilities as 'Good' and 'Excellent'.