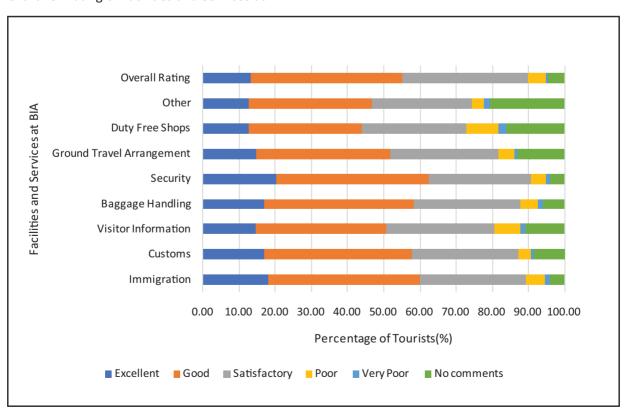

- ► Cars, Taxis, Limos, and Cabs were the most popular modes of transport for tourists (28.31%).
- ► The largest number of transit passengers were recorded from India (42.57%).
- ▶ 39.90% of tourists had used guide services during their stay in Sri Lanka.
- ► Most of the transit passengers surveyed were male (67.3%), while 32.7% were female.
- ► The highest proportion of respondents (63.79%) thought that Sri Lanka is a 'Beautiful tropical country' and around 53.44% said that Sri Lankans are 'Nice people'.
- According to the survey results, most of the transit passengers were Professionals (27.8%) and 22.1% belonged to the Businessman category.
- According to the survey, there were no vast differences in the tourists' expectations against the real experience.
- ▶ By age group, 38.7% of the transit passengers belonged to the 30-39 age group.
- ► The majority of tourists (65.7%) were delighted with their overall visit to Sri Lanka, while 32.5% of tourists were satisfied with their visit.
- ► A large number of passengers (20.4%) had stayed around 10 to 20 hours in transit, while 17.3% had stayed 3 hours in transit.
- Around 61.5% of respondents had stated that they have an intention of visiting Sri Lanka again.
- Most of the transit passengers (91.5%) had not left the airport. Out of this percentage, 62.10% had used hotel accommodation during their transit.
- ► Tourists on a package tour, on average, spent USD 188.32, excluding airfare. With airfare, the average daily spending was at USD 259.98. Tourists without a package tour, on average, spent USD 170.08, excluding airfare. With airfare, the average daily spending was at USD 247.49.
- Among the transit passenger respondents 54.15% mentioned that they had plans to visit Sri Lanka in future.