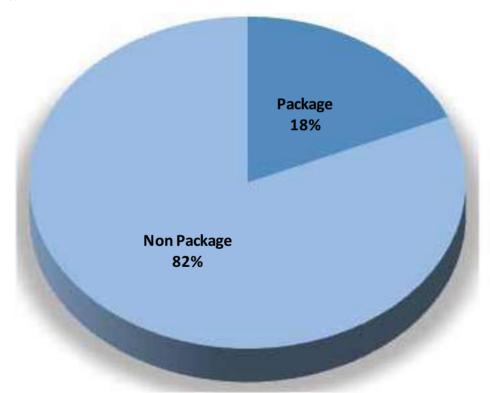

- Around 40% of the tourists who travelled to Sri Lanka made their own travel arrangements, while almost 37% made their payments online. 78.2% of tourists had used credit cards for transactions online. Around 18% of the tourists had made payments through an Operator / Travel agent in their country of residence.
- ▶ 81.5% of the sampled tourists had used non-package tours, while 18.5% had used package tours.
- ► The main sources of information which influenced tourists to visit Sri Lanka were the Internet (29.55%) and recommendations made by friends and relatives (27.49%).
- ► Almost 90% of the tourists had come to Sri Lanka for the purpose of holidaying, while around 7% had visited for business purposes.
- ► The first preferred reason for selecting Sri Lanka as a place to holiday was for Sun and Beach (29.01%), while the second preferred reason was Sightseeing (22.83%).
- Respondents who had come for business purposes had stated 'Corporate Travel' (35.70%) as their reason for visit, while out of those who came for other purposes, 49.48% had stated 'Visiting Friends & Relatives' as their reason for visit.