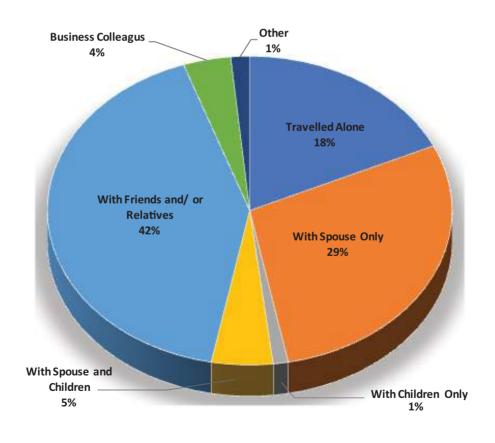

- The average duration of stay of the tourists sampled was 11.11 nights. Tourists from Germany had stayed for more than 21 nights, followed by tourists from United Kingdom and Benelux.
- The majority of tourists (85%) had come to Sri Lanka for the first time. The largest proportion of first timers were from Canada (94.6%), Austria (93.2%), Poland (92.9%), and Czech Republic (91.6%).
- The majority of tourists (36.0%) had visited Sri Lanka only once before and 21.7% tourists had visited at least twice before.
- The highest number of tourists had made their travel arrangements one month prior to their departure (27.5%), while 26.4% of tourists had organized their travel arrangements three months prior to departure.
- The majority of tourists had travelled with friends and relatives (41.6%), while 28.8% and 18.1% had travelled with spouse only and travelled alone respectively.