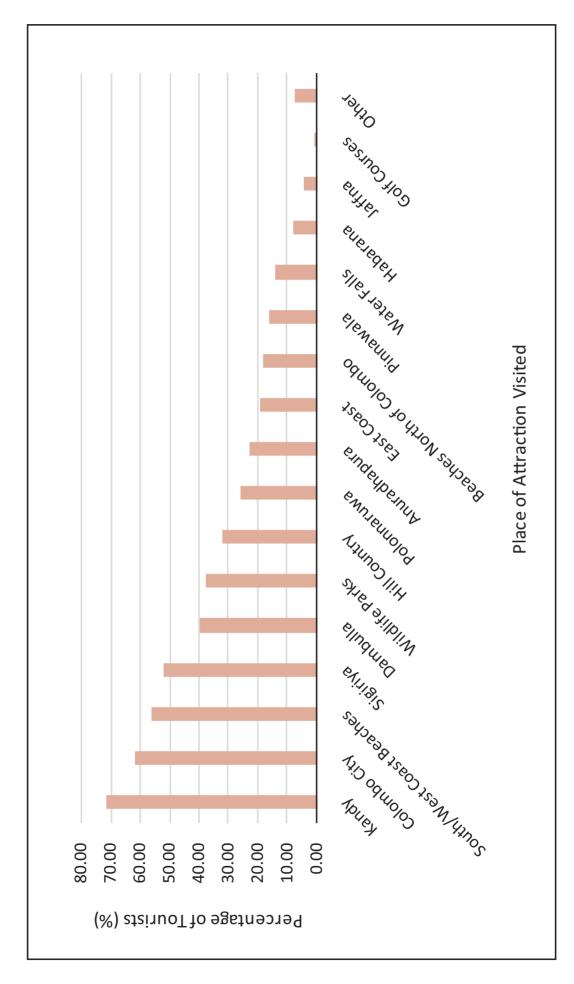

- ► Nearly 90% of tourists had stated their main destination during this trip was Sri Lanka.
- ► The most visited Asian country during the past 5 years among the sample was Thailand (34.11%), followed by Singapore (21.34%) and Indonesia (17.50%). Over a quarter of respondents (28.15%) had not visited an Asian country in the last 5 years.
- ► The most outstanding attractions within Sri Lanka for foreign tourists were Beaches (17.12%) and Nature (16.10%). The most popular place of attraction was considered Kandy (71.86%).
- ► Sea Bathing was the most popular activity engaged in by 63.38% of the respondents. Sightseeing and Excursions (61.61%), Visiting Historical Sites (59.05%), and Shopping (52.56%) were the other popular activities engaged in by tourists while in Sri Lanka.
- ▶ 70% of tourists had engaged in shopping while in Sri Lanka. The most popular items purchased were Souvenirs (23.43%) and Tea (23.28%). A large percentage (88.04%) of those who engaged in shopping were satisfied with their purchases.
- A considerable proportion (56.69%) of respondents had used hotels for accommodation, whereas 27.36% had stayed in guest houses and rest houses. 82.36% of tourists had rated the accommodation facilities as 'Good' and 'Excellent'.