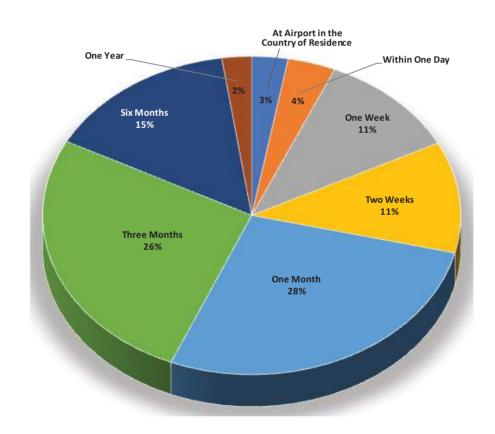

- The average duration of stay of the tourists sampled was 11.11 nights. Tourists from Germany had stayed for more than 21 nights, followed by tourists from United Kingdom and Benelux.
- The majority of tourists (85%) had come to Sri Lanka for the first time. The largest proportion of first timers were from Canada (94.6%), Austria (93.2%), Poland (92.9%), and Czech Republic (91.6%).
- The majority of tourists (36.0%) had visited Sri Lanka only once before and 21.7% tourists had visited at least twice before.
- The highest number of tourists had made their travel arrangements one month prior to their departure (27.5%), while 26.4% of tourists had organized their travel arrangements three months prior to departure.
- The majority of tourists had travelled with friends and relatives (41.6%), while 28.8% and 18.1% had travelled with spouse only and travelled alone respectively.