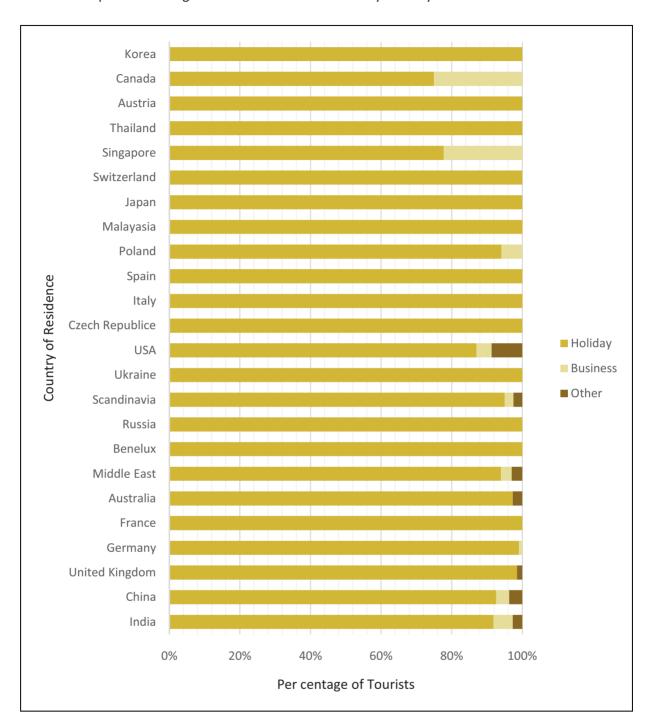

- Around 40% of the tourists who travelled to Sri Lanka made their own travel arrangements, while almost 37% made their payments online. 78.2% of tourists had used credit cards for transactions online. Around 18% of the tourists had made payments through an Operator / Travel agent in their country of residence.
- ▶ 81.5% of the sampled tourists had used non-package tours, while 18.5% had used package tours.
- ► The main sources of information which influenced tourists to visit Sri Lanka were the Internet (29.55%) and recommendations made by friends and relatives (27.49%).
- ► Almost 90% of the tourists had come to Sri Lanka for the purpose of holidaying, while around 7% had visited for business purposes.
- ► The first preferred reason for selecting Sri Lanka as a place to holiday was for Sun and Beach (29.01%), while the second preferred reason was Sightseeing (22.83%).
- Respondents who had come for business purposes had stated 'Corporate Travel' (35.70%) as their reason for visit, while out of those who came for other purposes, 49.48% had stated 'Visiting Friends & Relatives' as their reason for visit.

- ► Nearly 90% of tourists had stated their main destination during this trip was Sri Lanka.
- ► The most visited Asian country during the past 5 years among the sample was Thailand (34.11%), followed by Singapore (21.34%) and Indonesia (17.50%). Over a quarter of respondents (28.15%) had not visited an Asian country in the last 5 years.
- ► The most outstanding attractions within Sri Lanka for foreign tourists were Beaches (17.12%) and Nature (16.10%). The most popular place of attraction was considered Kandy (71.86%).
- ► Sea Bathing was the most popular activity engaged in by 63.38% of the respondents. Sightseeing and Excursions (61.61%), Visiting Historical Sites (59.05%), and Shopping (52.56%) were the other popular activities engaged in by tourists while in Sri Lanka.
- ▶ 70% of tourists had engaged in shopping while in Sri Lanka. The most popular items purchased were Souvenirs (23.43%) and Tea (23.28%). A large percentage (88.04%) of those who engaged in shopping were satisfied with their purchases.
- A considerable proportion (56.69%) of respondents had used hotels for accommodation, whereas 27.36% had stayed in guest houses and rest houses. 82.36% of tourists had rated the accommodation facilities as 'Good' and 'Excellent'.