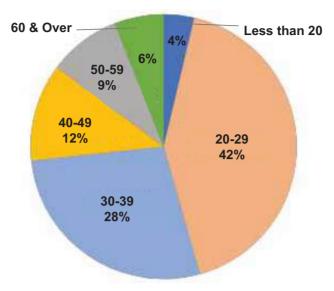

#### 3.4 Age Group by Country of Residence

The age distribution of visitors is presented in Chart 3 and age distribution based on their country of residence is illustrated in Table 5. It is categorized into six age groups: 'Less than 20', '20-29', '30-39', '40-49', '50-59', '60 & Over'.

The highest number of tourists surveyed belonged to the age group 20-29 (41.9%), followed by the 30-39 (27.7%) and 40-49 (11.9%) age groups

respectively. As a general observation, the highest number of tourists in the age group of 20-29 years were from Austria, Ukraine and Czech Republic. The highest number of tourists within the age group of Less than 20 was from Singapore (11.8%). Similarly, the highest number of visitors within the age range of 20-29 had arrived from Austria (67.4%), 30-39 from Italy (37.4%), 40-49 from Malaysia (27.5%), 50-59 from Switzerland (14.3%), and 60 & Over from Canada (21.6%).

Chart 3: Age Group Distribution

Table 5: Age Group by Country of Residence

| Country of Residence | Less than 20 | 20-29 | 30-39 | 40-49 | 50-59 | 60 & Over |
|----------------------|--------------|-------|-------|-------|-------|-----------|
| country of Residence | %            | %     | %     | %     | %     | %         |
| India                | 2.5          | 24.3  | 34.7  | 18.6  | 12.6  | 7.2       |
| China                | 4.8          | 49.5  | 28.9  | 8.8   | 5.6   | 2.3       |
| United Kingdom       | 5.5          | 44.1  | 18.9  | 10.2  | 11.6  | 9.7       |
| Germany              | 5.0          | 47.3  | 25.0  | 7.1   | 10.1  | 5.5       |
| France               | 4.0          | 43.8  | 27.4  | 10.2  | 9.6   | 5.1       |
| Australia            | 2.6          | 36.8  | 21.6  | 15.2  | 11.7  | 12.0      |
| Middle East          | 1.7          | 49.7  | 31.3  | 10.7  | 4.3   | 2.3       |
| Benelux              | 5.7          | 49    | 17    | 12.7  | 8.3   | 7.3       |
| Russia               | 1.7          | 49.8  | 36.1  | 5.2   | 5.2   | 2.1       |
| Scandinavia          | 4.9          | 40.6  | 24.6  | 11.2  | 12.9  | 5.8       |
| Ukraine              | 3.8          | 52.2  | 33.0  | 6.7   | 3.8   | 0.5       |
| United States        | 1.5          | 36.8  | 24.5  | 12.7  | 11.3  | 13.2      |
| Czech Republic       | 3.6          | 50.9  | 31.3  | 9.8   | 2.7   | 1.8       |
| Italy                | 1.9          | 31.8  | 37.4  | 13.1  | 11.2  | 4.7       |
| Spain                | 0.0          | 49.1  | 34.0  | 14.2  | 0.9   | 1.9       |
| Poland               | 1.0          | 38.2  | 37.3  | 16.7  | 4.9   | 2         |
| Malaysia             | 4.9          | 23.5  | 29.4  | 27.5  | 6.9   | 7.8       |
| Japan                | 0.0          | 44.0  | 30.0  | 18.0  | 3.0   | 5.0       |
| Switzerland          | 2.9          | 35.7  | 31.4  | 7.1   | 14.3  | 8.6       |
| Singapore            | 11.8         | 16.2  | 30.9  | 20.6  | 10.3  | 10.3      |
| Thailand             | 1.8          | 23.2  | 35.7  | 23.2  | 7.1   | 8.9       |
| Austria              | 4.3          | 67.4  | 23.9  | 4.3   | 0.0   | 0.0       |
| Canada               | 2.7          | 35.1  | 18.9  | 13.5  | 8.1   | 21.6      |
| South Korea          | 8.7          | 43.5  | 21.7  | 17.4  | 8.7   | 0.0       |
| Total [N=5,497]      | 3.7          | 41.9  | 27.7  | 11.9  | 8.8   | 6.0       |