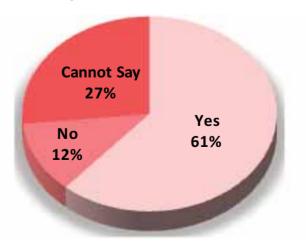

## 4.9 Other Countries Already Visited on this Trip

Chart 12 shows the countries that tourists visited prior to their visit to Sri Lanka on this trip. India

was recorded as the country that received the highest number (28.0%) of tourists who had visited other countries prior to their visit to Sri Lanka.

Chart 12: Countries Already Visited on this Trip