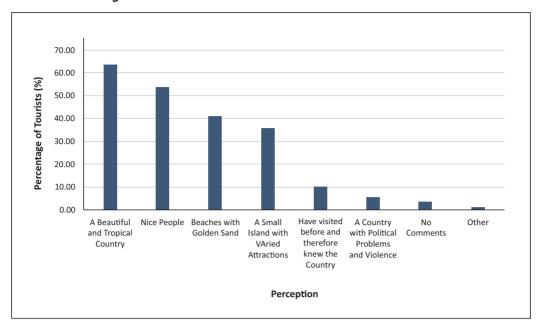

- ► Cars, Taxis, Limos, and Cabs were the most popular modes of transport for tourists (28.31%).
- ► The largest number of transit passengers were recorded from India (42.57%).
- ▶ 39.90% of tourists had used guide services during their stay in Sri Lanka.
- ► Most of the transit passengers surveyed were male (67.3%), while 32.7% were female.
- ► The highest proportion of respondents (63.79%) thought that Sri Lanka is a 'Beautiful tropical country' and around 53.44% said that Sri Lankans are 'Nice people'.
- According to the survey results, most of the transit passengers were Professionals (27.8%) and 22.1% belonged to the Businessman category.
- According to the survey, there were no vast differences in the tourists' expectations against the real experience.
- ▶ By age group, 38.7% of the transit passengers belonged to the 30-39 age group.
- ► The majority of tourists (65.7%) were delighted with their overall visit to Sri Lanka, while 32.5% of tourists were satisfied with their visit.
- ► A large number of passengers (20.4%) had stayed around 10 to 20 hours in transit, while 17.3% had stayed 3 hours in transit.
- Around 61.5% of respondents had stated that they have an intention of visiting Sri Lanka again.
- Most of the transit passengers (91.5%) had not left the airport. Out of this percentage, 62.10% had used hotel accommodation during their transit.
- ► Tourists on a package tour, on average, spent USD 188.32, excluding airfare. With airfare, the average daily spending was at USD 259.98. Tourists without a package tour, on average, spent USD 170.08, excluding airfare. With airfare, the average daily spending was at USD 247.49.
- Among the transit passenger respondents 54.15% mentioned that they had plans to visit Sri Lanka in future.