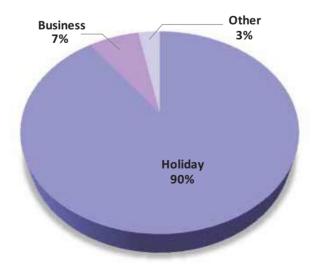

- Around 40% of the tourists who travelled to Sri Lanka made their own travel arrangements, while almost 37% made their payments online. 78.2% of tourists had used credit cards for transactions online. Around 18% of the tourists had made payments through an Operator / Travel agent in their country of residence.
- ▶ 81.5% of the sampled tourists had used non-package tours, while 18.5% had used package tours.
- ► The main sources of information which influenced tourists to visit Sri Lanka were the Internet (29.55%) and recommendations made by friends and relatives (27.49%).
- ► Almost 90% of the tourists had come to Sri Lanka for the purpose of holidaying, while around 7% had visited for business purposes.
- ► The first preferred reason for selecting Sri Lanka as a place to holiday was for Sun and Beach (29.01%), while the second preferred reason was Sightseeing (22.83%).
- Respondents who had come for business purposes had stated 'Corporate Travel' (35.70%) as their reason for visit, while out of those who came for other purposes, 49.48% had stated 'Visiting Friends & Relatives' as their reason for visit.