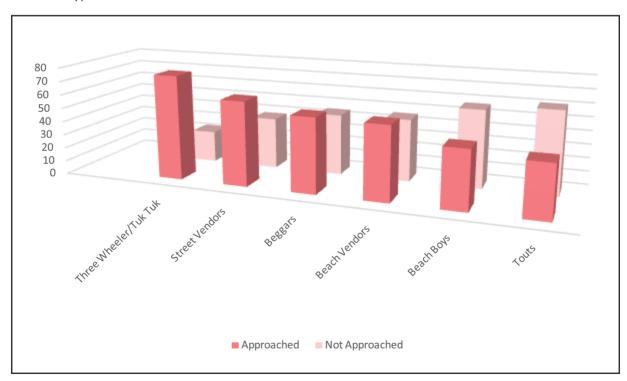

# 4.10 Other Countries to be Visited on this Trip

Countries to be visited on the same trip are given in Chart 13. Countries in the Middle East (27.80%) were the most popular destinations

that respondents plan to visit after leaving Sri Lanka on this trip. India (22.49%) and Thailand (17.16%) were the next most popular countries that respondents would visit after leaving Sri Lanka on this trip.

Chart 13: Other Countries to be Visited on this Trip

The objective of reviewing the purpose of visit is to examine the compelling reasons for selecting Sri Lanka as their destination of choice.