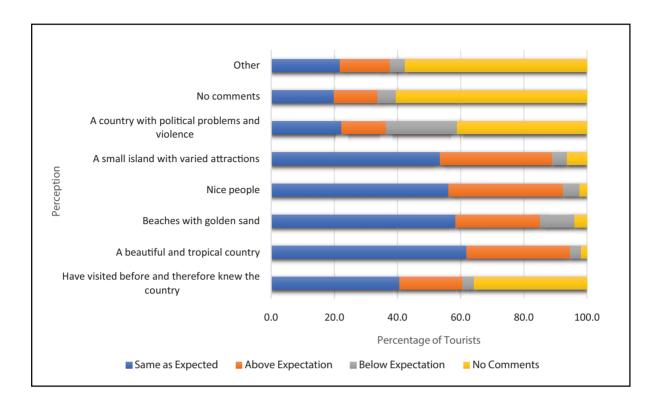

- ► Cars, Taxis, Limos, and Cabs were the most popular modes of transport for tourists (28.31%).
- ► The largest number of transit passengers were recorded from India (42.57%).
- ▶ 39.90% of tourists had used guide services during their stay in Sri Lanka.
- ► Most of the transit passengers surveyed were male (67.3%), while 32.7% were female.
- ► The highest proportion of respondents (63.79%) thought that Sri Lanka is a 'Beautiful tropical country' and around 53.44% said that Sri Lankans are 'Nice people'.
- According to the survey results, most of the transit passengers were Professionals (27.8%) and 22.1% belonged to the Businessman category.
- According to the survey, there were no vast differences in the tourists' expectations against the real experience.
- ▶ By age group, 38.7% of the transit passengers belonged to the 30-39 age group.
- ► The majority of tourists (65.7%) were delighted with their overall visit to Sri Lanka, while 32.5% of tourists were satisfied with their visit.
- ► A large number of passengers (20.4%) had stayed around 10 to 20 hours in transit, while 17.3% had stayed 3 hours in transit.
- Around 61.5% of respondents had stated that they have an intention of visiting Sri Lanka again.
- Most of the transit passengers (91.5%) had not left the airport. Out of this percentage, 62.10% had used hotel accommodation during their transit.
- ► Tourists on a package tour, on average, spent USD 188.32, excluding airfare. With airfare, the average daily spending was at USD 259.98. Tourists without a package tour, on average, spent USD 170.08, excluding airfare. With airfare, the average daily spending was at USD 247.49.
- Among the transit passenger respondents 54.15% mentioned that they had plans to visit Sri Lanka in future.