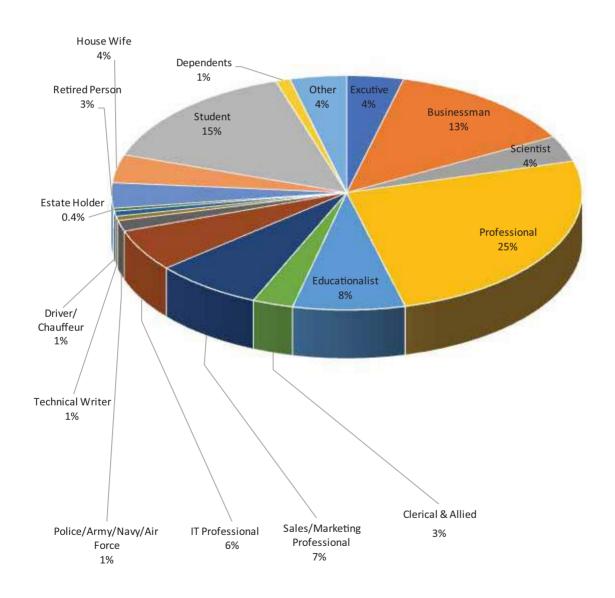

#### 3.5 Profession by Country of Residence

Profession is considered under the following categories: Executive, Businessman, Scientist, Professional, Educationalist, Clerical & Allied, Sales / Marketing Professional, IT Professional, Police/Army/Navy/Air Force, Technical Writer, Driver / Chauffeur, Estate Holder, Retired Person, Housewife, Student, Dependents, and Other. Chart 4 is an analysis by profession and Table 7

explores further by country of residence.

The highest number of tourists who visited Sri Lanka were Professionals (25.4%), followed by Students (14.9%). A considerable number of people surveyed were from the categories of Businessman (13.2%), Educationalist (7.7%) and Sales / Marketing Professionals (7.4%). A point of note is that the largest number of Businessman category interviewed were from South Korea.