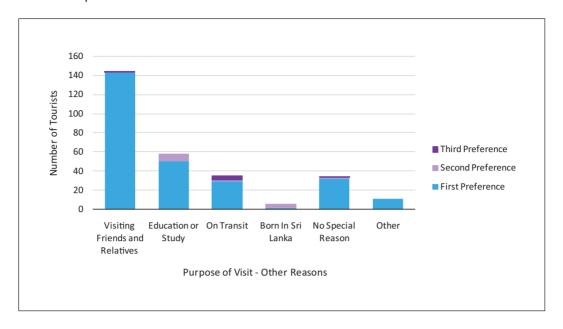

- Around 40% of the tourists who travelled to Sri Lanka made their own travel arrangements, while almost 37% made their payments online. 78.2% of tourists had used credit cards for transactions online. Around 18% of the tourists had made payments through an Operator / Travel agent in their country of residence.
- ▶ 81.5% of the sampled tourists had used non-package tours, while 18.5% had used package tours.
- ► The main sources of information which influenced tourists to visit Sri Lanka were the Internet (29.55%) and recommendations made by friends and relatives (27.49%).
- ► Almost 90% of the tourists had come to Sri Lanka for the purpose of holidaying, while around 7% had visited for business purposes.
- ► The first preferred reason for selecting Sri Lanka as a place to holiday was for Sun and Beach (29.01%), while the second preferred reason was Sightseeing (22.83%).
- Respondents who had come for business purposes had stated 'Corporate Travel' (35.70%) as their reason for visit, while out of those who came for other purposes, 49.48% had stated 'Visiting Friends & Relatives' as their reason for visit.