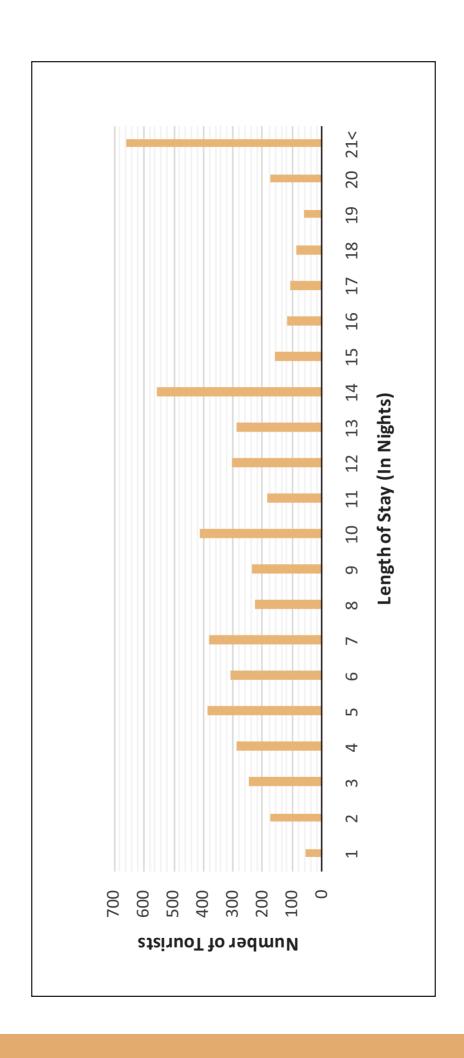

- The average duration of stay of the tourists sampled was 11.11 nights. Tourists from Germany had stayed for more than 21 nights, followed by tourists from United Kingdom and Benelux.
- The majority of tourists (85%) had come to Sri Lanka for the first time. The largest proportion of first timers were from Canada (94.6%), Austria (93.2%), Poland (92.9%), and Czech Republic (91.6%).
- The majority of tourists (36.0%) had visited Sri Lanka only once before and 21.7% tourists had visited at least twice before.
- The highest number of tourists had made their travel arrangements one month prior to their departure (27.5%), while 26.4% of tourists had organized their travel arrangements three months prior to departure.
- The majority of tourists had travelled with friends and relatives (41.6%), while 28.8% and 18.1% had travelled with spouse only and travelled alone respectively.