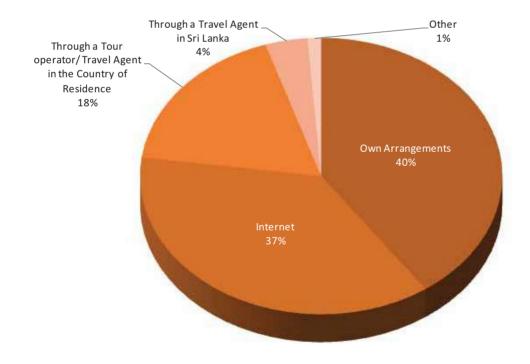

- Around 40% of the tourists who travelled to Sri Lanka made their own travel arrangements, while almost 37% made their payments online. 78.2% of tourists had used credit cards for transactions online. Around 18% of the tourists had made payments through an Operator / Travel agent in their country of residence.
- ▶ 81.5% of the sampled tourists had used non-package tours, while 18.5% had used package tours.
- ► The main sources of information which influenced tourists to visit Sri Lanka were the Internet (29.55%) and recommendations made by friends and relatives (27.49%).
- ► Almost 90% of the tourists had come to Sri Lanka for the purpose of holidaying, while around 7% had visited for business purposes.
- ► The first preferred reason for selecting Sri Lanka as a place to holiday was for Sun and Beach (29.01%), while the second preferred reason was Sightseeing (22.83%).
- Respondents who had come for business purposes had stated 'Corporate Travel' (35.70%) as their reason for visit, while out of those who came for other purposes, 49.48% had stated 'Visiting Friends & Relatives' as their reason for visit.