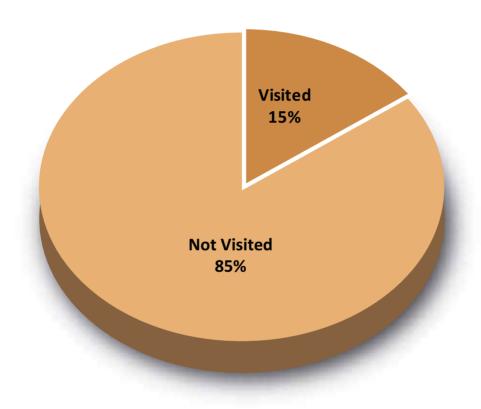

- The average duration of stay of the tourists sampled was 11.11 nights. Tourists from Germany had stayed for more than 21 nights, followed by tourists from United Kingdom and Benelux.
- The majority of tourists (85%) had come to Sri Lanka for the first time. The largest proportion of first timers were from Canada (94.6%), Austria (93.2%), Poland (92.9%), and Czech Republic (91.6%).
- The majority of tourists (36.0%) had visited Sri Lanka only once before and 21.7% tourists had visited at least twice before.
- The highest number of tourists had made their travel arrangements one month prior to their departure (27.5%), while 26.4% of tourists had organized their travel arrangements three months prior to departure.
- The majority of tourists had travelled with friends and relatives (41.6%), while 28.8% and 18.1% had travelled with spouse only and travelled alone respectively.