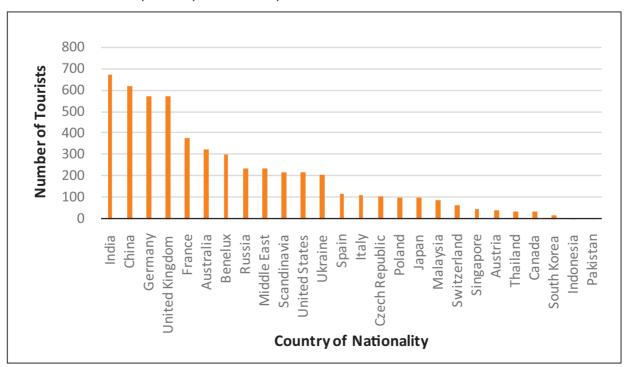

#### 3.1 Distribution by Country of Nationality

Analysis of the sample of departing foreign tourists by country of nationality is provided in Table 2 and Chart 1. The highest respondents of the sample were from India (12.25%), followed by China (11.27%) and Germany (10.49%). Around 34% of the respondents belonged to the aforementioned three countries.

Table 2: Distribution by Country of Nationality

|    | Country of Nationality | Number of<br>Tourists | %     |
|----|------------------------|-----------------------|-------|
| 1  | India                  | 674                   | 12.25 |
| 2  | China                  | 620                   | 11.27 |
| 3  | Germany                | 577                   | 10.49 |
| 4  | United Kingdom         | 575                   | 10.45 |
| 5  | France                 | 382                   | 6.94  |
| 6  | Australia              | 329                   | 5.98  |
| 7  | Benelux                | 304                   | 5.53  |
| 8  | Russia                 | 240                   | 4.36  |
| 9  | Middle East            | 240                   | 4.36  |
| 10 | Scandinavia            | 223                   | 4.05  |
| 11 | United States          | 220                   | 4.00  |
| 12 | Ukraine                | 210                   | 3.82  |
| 13 | Spain                  | 121                   | 2.20  |
| 14 | Italy                  | 112                   | 2.04  |
| 15 | Czech Republic         | 110                   | 2.00  |
| 16 | Poland                 | 105                   | 1.91  |
| 17 | Japan                  | 104                   | 1.89  |
| 18 | Malaysia               | 92                    | 1.67  |
| 19 | Switzerland            | 69                    | 1.25  |
| 20 | Singapore              | 48                    | 0.87  |
| 21 | Austria                | 42                    | 0.76  |
| 22 | Thailand               | 38                    | 0.69  |
| 23 | Canada                 | 37                    | 0.67  |
| 24 | South Korea            | 22                    | 0.40  |
| 25 | Indonesia              | 6                     | 0.11  |
| 26 | Pakistan               | 2                     | 0.04  |
|    | Total                  | 5,502                 | 100.0 |

Chart 1: Distribution by Country of Nationality