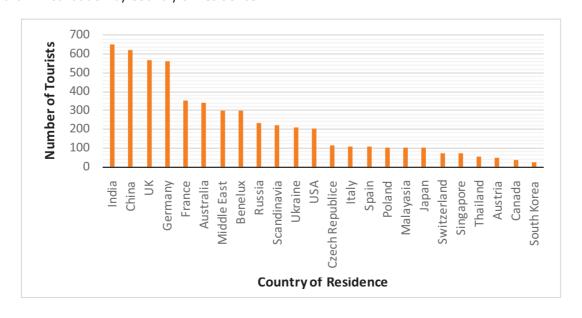

#### 3.2 Distribution by Country of Residence

The sample was limited to 24 countries based on the country of residence of the tourists (Table 3 and Chart 2). Analysis throughout the report is based on these 24 countries. According to the distribution by country of residence, the highest number of respondents were from India (11.81%), followed by China (11.30%) and the UK (10.31%) respectively.

Table 3: Distribution by Country of Residence

|    | Country of Residence | Number of Tourists | %     |
|----|----------------------|--------------------|-------|
| 1  | India                | 650                | 11.81 |
| 2  | China                | 622                | 11.30 |
| 3  | United Kingdom       | 567                | 10.31 |
| 4  | Germany              | 564                | 10.25 |
| 5  | France               | 354                | 6.43  |
| 6  | Australia            | 342                | 6.22  |
| 7  | Middle East          | 300                | 5.45  |
| 8  | Benelux              | 300                | 5.45  |
| 9  | Russia               | 233                | 4.23  |
| 10 | Scandinavia          | 224                | 4.07  |
| 11 | Ukraine              | 209                | 3.80  |
| 12 | United States        | 205                | 3.73  |
| 13 | Czech Republic       | 112                | 2.04  |
| 14 | Italy                | 107                | 1.94  |
| 15 | Spain                | 107                | 1.94  |
| 16 | Poland               | 102                | 1.85  |
| 17 | Malaysia             | 102                | 1.85  |
| 18 | Japan                | 101                | 1.84  |
| 19 | Switzerland          | 70                 | 1.27  |
| 20 | Singapore            | 69                 | 1.25  |
| 21 | Thailand             | 56                 | 1.02  |
| 22 | Austria              | 46                 | 0.84  |
| 23 | Canada               | 37                 | 0.67  |
| 24 | South Korea          | 23                 | 0.42  |
|    | Total                | 5,502              | 100.0 |

Chart 2: Distribution by Country of Residence