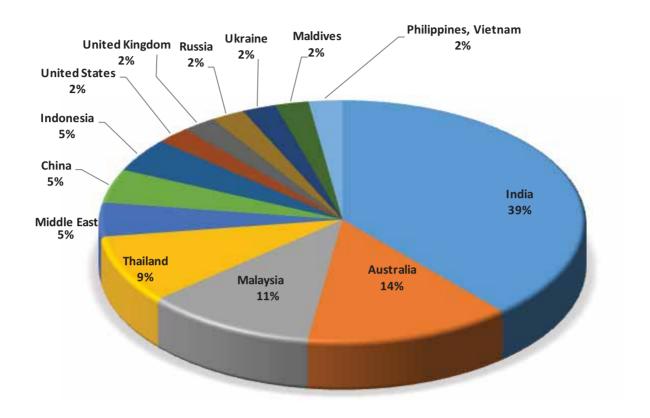

#### 3.2 Distribution by Country of Residence

The sample was limited to 24 countries based on the country of residence of the tourists (Table 3 and Chart 2). Analysis throughout the report is based on these 24 countries. According to the distribution by country of residence, the highest number of respondents were from India (11.81%), followed by China (11.30%) and the UK (10.31%) respectively.