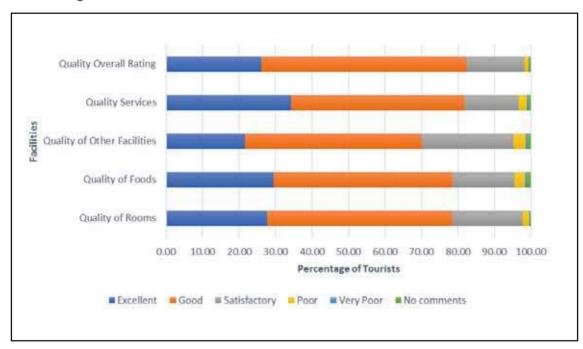

- ► Nearly 90% of tourists had stated their main destination during this trip was Sri Lanka.
- ► The most visited Asian country during the past 5 years among the sample was Thailand (34.11%), followed by Singapore (21.34%) and Indonesia (17.50%). Over a quarter of respondents (28.15%) had not visited an Asian country in the last 5 years.
- ► The most outstanding attractions within Sri Lanka for foreign tourists were Beaches (17.12%) and Nature (16.10%). The most popular place of attraction was considered Kandy (71.86%).
- ► Sea Bathing was the most popular activity engaged in by 63.38% of the respondents. Sightseeing and Excursions (61.61%), Visiting Historical Sites (59.05%), and Shopping (52.56%) were the other popular activities engaged in by tourists while in Sri Lanka.
- ▶ 70% of tourists had engaged in shopping while in Sri Lanka. The most popular items purchased were Souvenirs (23.43%) and Tea (23.28%). A large percentage (88.04%) of those who engaged in shopping were satisfied with their purchases.
- A considerable proportion (56.69%) of respondents had used hotels for accommodation, whereas 27.36% had stayed in guest houses and rest houses. 82.36% of tourists had rated the accommodation facilities as 'Good' and 'Excellent'.